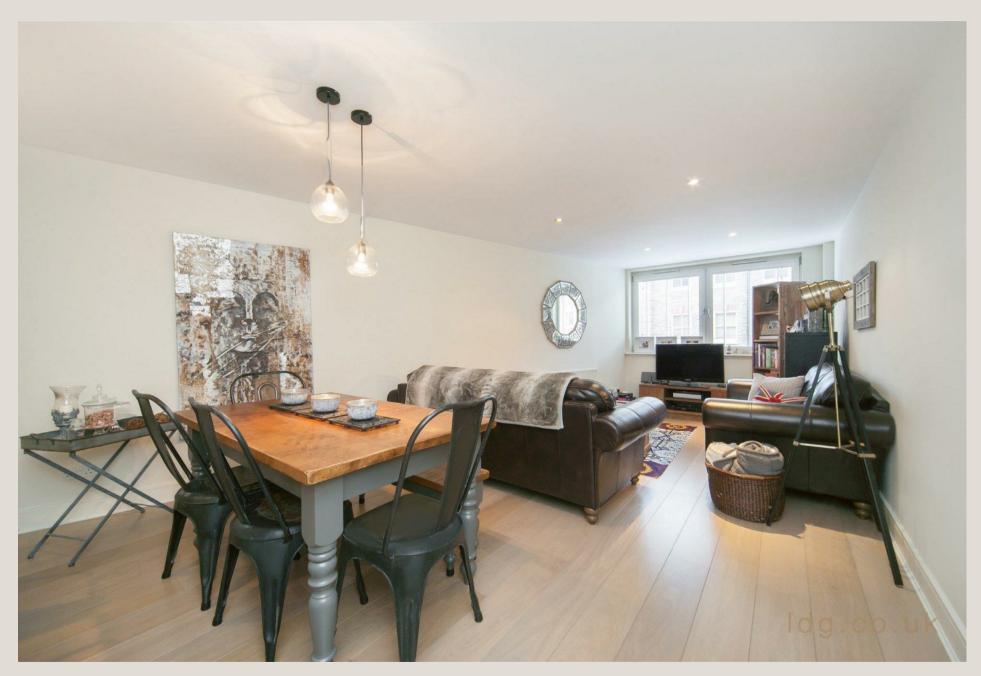

### THE SPACE

A large and modern two bedroom apartment situated on the 2nd floor (with lift) of this prestigious and sought after luxury block in the heart of Fitzrovia.

This newly refurbished apartment is presented in excellent condition and benefits from two double bedrooms, two bathrooms (master en-suite), separate fully fitted kitchen, large reception room and 24 hour concierge.

## & FEATURES

- Available 23rd July '24
- Spacious Reception Room
- Separate Kitchen
- Two Double Bedrooms
- Two Bathrooms
- · Wooden Flooring
- Lift Acccess
- Porter