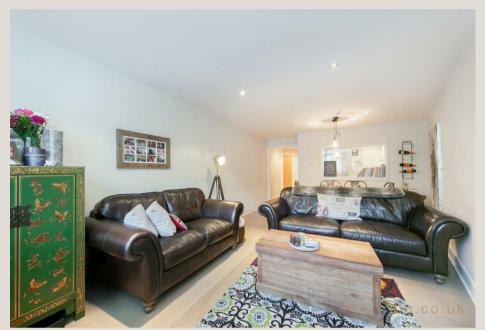

### THE SPACE

A large and modern two bedroom apartment situated on the 2nd floor (with lift) of this prestigious and sought after luxury block in the heart of Fitzrovia.

This newly refurbished apartment is presented in excellent condition and benefits from two double bedrooms, two bathrooms (master en-suite), separate fully fitted kitchen, large reception room and 24 hour concierge.

## & FEATURES

- Available 23rd July '24
- Spacious Reception Room
- Separate Kitchen
- Two Double Bedrooms
- Two Bathrooms
- · Wooden Flooring
- Lift Acccess
- Porter