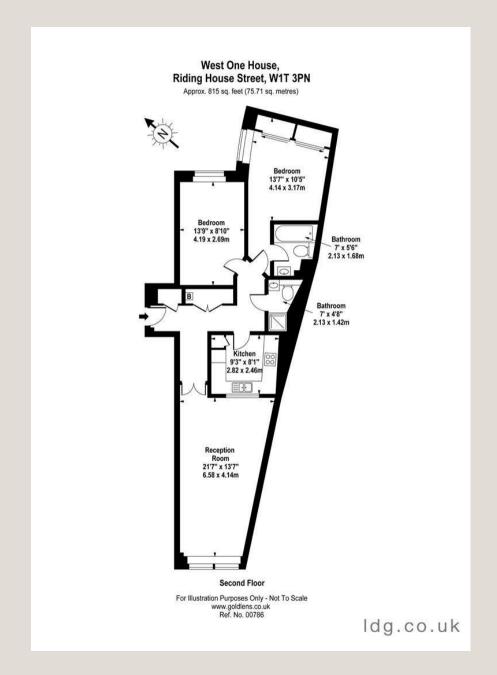

### THE SPACE

A large and modern two bedroom apartment situated on the 2nd floor (with lift) of this prestigious and sought after luxury block in the heart of Fitzrovia.

This newly refurbished apartment is presented in excellent condition and benefits from two double bedrooms, two bathrooms (master en-suite), separate fully fitted kitchen, large reception room and 24 hour concierge.

#### ACCOMMODATION

## & FEATURES

- Available 23rd July '24
- Spacious Reception Room
- Separate Kitchen
- Two Double Bedrooms
- Two Bathrooms
- · Wooden Flooring
- Lift Acccess
- Porter