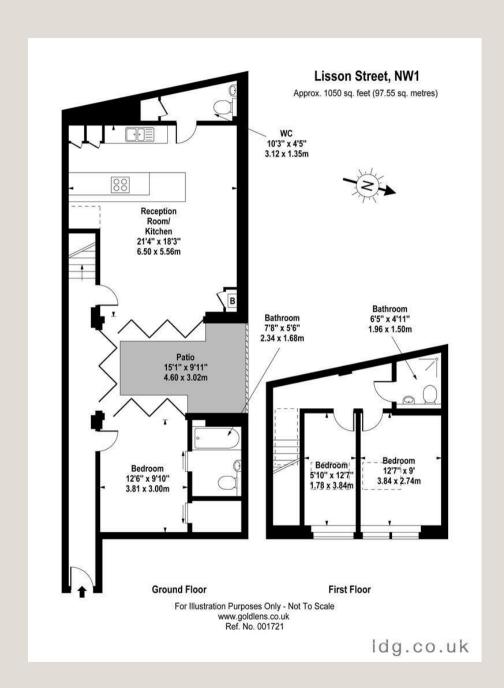

#### THE SPACE

Focused around a central courtyard, and with a unique house-like feeling, this unique apartment is situated at the rear of a period conversion, and offers a quiet oasis of calm in the middle of the city!

The accommodation includes three bedrooms, two bathrooms, and a spacious reception room with an open-plan kitchen.

Just a short stroll away from Marylebone Village and The Regents Park you are only moments from Marylebone and Edgware Road stations. The property also benefits from membership of the local car club and the provision of free car parking at a nearby secure car park (Q Park in Church Street).

## & FEATURES

- Central Courtyard
- Split Level Property
- · Open-Plan Kitchen
- Three Bedrooms
- Separate Study / Third Bedroom
- Quiet
- · Long Lease
- Low Overheads