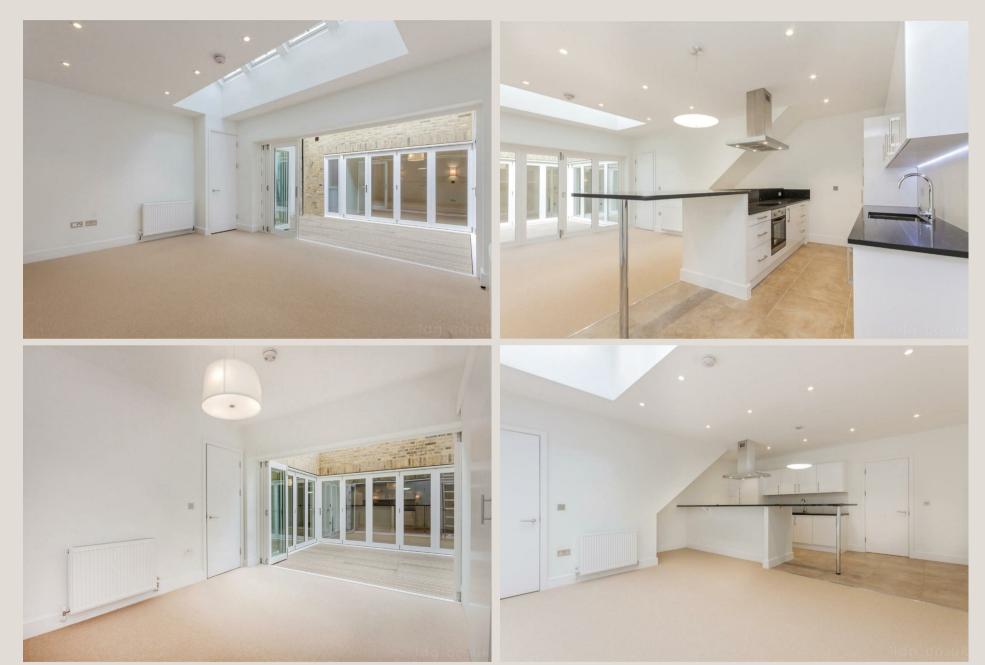

#### THE SPACE

Focused around a central courtyard, and with a unique house-like feeling, this unique apartment is situated at the rear of a period conversion, and offers a quiet oasis of calm in the middle of the city!

The accommodation includes three bedrooms, two bathrooms, and a spacious reception room with an open-plan kitchen.

Just a short stroll away from Marylebone Village and The Regents Park you are only moments from Marylebone and Edgware Road stations. The property also benefits from membership of the local car club and the provision of free car parking at a nearby secure car park (Q Park in Church Street).

## & FEATURES

- Central Courtyard
- Split Level Property
- · Open-Plan Kitchen
- Three Bedrooms
- Separate Study / Third Bedroom
- Quiet
- · Long Lease
- Low Overheads