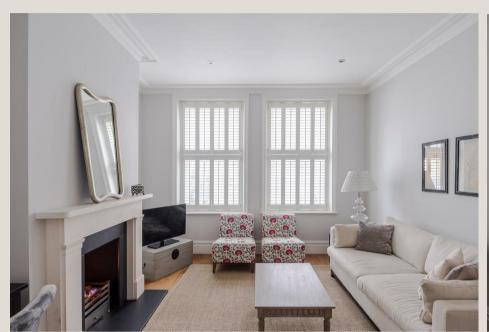

#### THE SPACE

This stylish apartment is in a handsome red brick block in the heart of Fitzrovia. Having been carefully curated, and cared for, by its current owners it is in true Turn Key condition. Features include a spacious reception room, an eat-in kitchen, a good-sized double bedroom, and a smart bathroom. There is fantastic ceiling height throughout and westerly light. Great Titchfield Street is one of the neighbourhood's most fashionable streets. Sometimes known as "the coffee quarter" it offers a haven of independent eateries and coffee shops, whilst being just a short stroll from Soho, Marylebone, and of course the green lungs of The Regents Park. This is a home that appeals to the many who wish to immerse themselves in all of the joys of central London life.

## & FEATURES

- High Ceilings
- Stylish and in Great Condition
- Westerley Light
- · Raised Ground Floor
- Eat-in Kitchen
- · Spacious Reception Room
- Heart of Fitzrovia