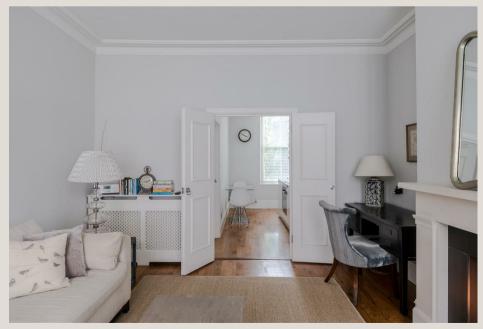

#### THE SPACE

This stylish apartment is in a handsome red brick block in the heart of Fitzrovia. Having been carefully curated, and cared for, by its current owners it is in true Turn Key condition. Features include a spacious reception room, an eat-in kitchen, a good-sized double bedroom, and a smart bathroom. There is fantastic ceiling height throughout and westerly light. Great Titchfield Street is one of the neighbourhood's most fashionable streets. Sometimes known as "the coffee quarter" it offers a haven of independent eateries and coffee shops, whilst being just a short stroll from Soho, Marylebone, and of course the green lungs of The Regents Park. This is a home that appeals to the many who wish to immerse themselves in all of the joys of central London life.

## & FEATURES

- High Ceilings
- Stylish and in Great Condition
- Westerley Light
- · Raised Ground Floor
- Eat-in Kitchen
- · Spacious Reception Room
- Heart of Fitzrovia