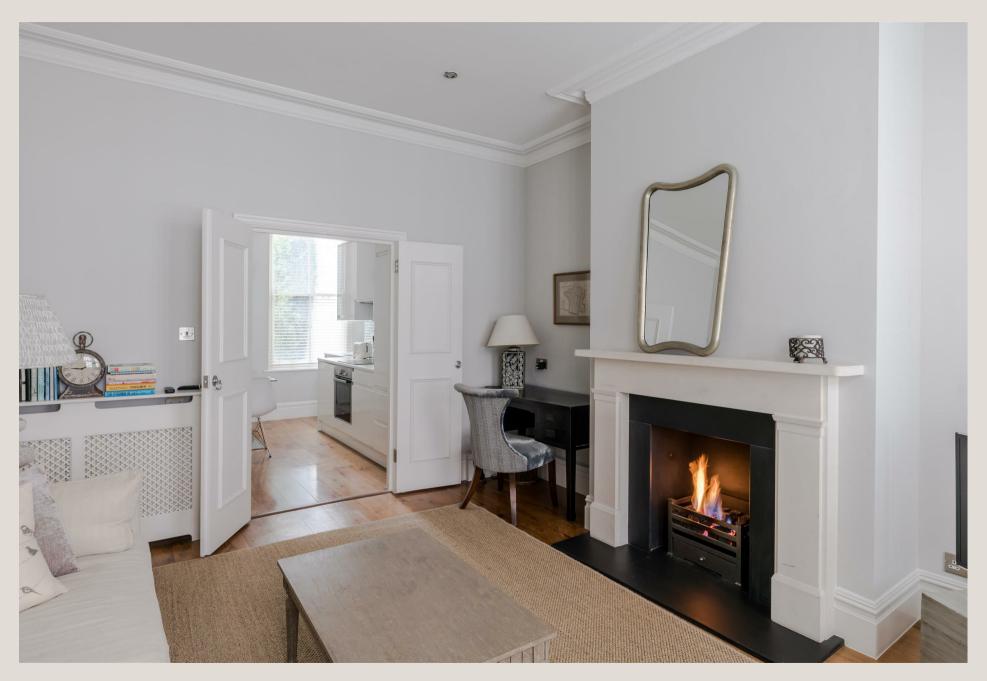

#### THE SPACE

This stylish apartment is in a handsome red brick block in the heart of Fitzrovia. Having been carefully curated, and cared for, by its current owners it is in true Turn Key condition. Features include a spacious reception room, an eat-in kitchen, a good-sized double bedroom, and a smart bathroom. There is fantastic ceiling height throughout and westerly light. Great Titchfield Street is one of the neighbourhood's most fashionable streets. Sometimes known as "the coffee quarter" it offers a haven of independent eateries and coffee shops, whilst being just a short stroll from Soho, Marylebone, and of course the green lungs of The Regents Park. This is a home that appeals to the many who wish to immerse themselves in all of the joys of central London life.

## & FEATURES

- High Ceilings
- Stylish and in Great Condition
- Westerley Light
- · Raised Ground Floor
- Eat-in Kitchen
- · Spacious Reception Room
- Heart of Fitzrovia