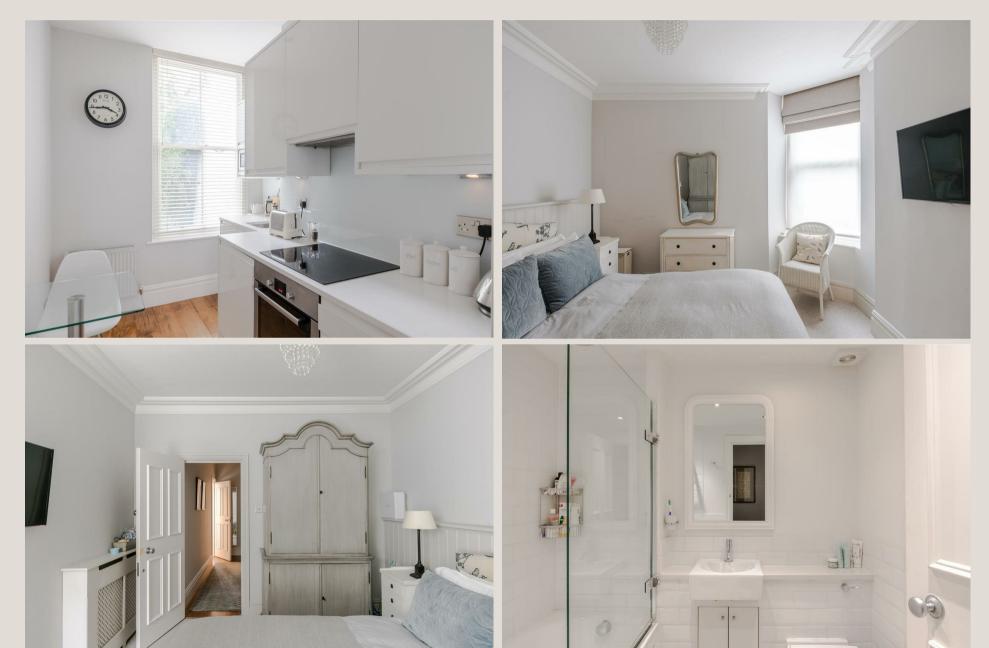

#### THE SPACE

This stylish apartment is in a handsome red brick block in the heart of Fitzrovia. Having been carefully curated, and cared for, by its current owners it is in true Turn Key condition. Features include a spacious reception room, an eat-in kitchen, a good-sized double bedroom, and a smart bathroom. There is fantastic ceiling height throughout and westerly light. Great Titchfield Street is one of the neighbourhood's most fashionable streets. Sometimes known as "the coffee quarter" it offers a haven of independent eateries and coffee shops, whilst being just a short stroll from Soho, Marylebone, and of course the green lungs of The Regents Park. This is a home that appeals to the many who wish to immerse themselves in all of the joys of central London life.

## & FEATURES

- High Ceilings
- Stylish and in Great Condition
- Westerley Light
- · Raised Ground Floor
- Eat-in Kitchen
- · Spacious Reception Room
- Heart of Fitzrovia