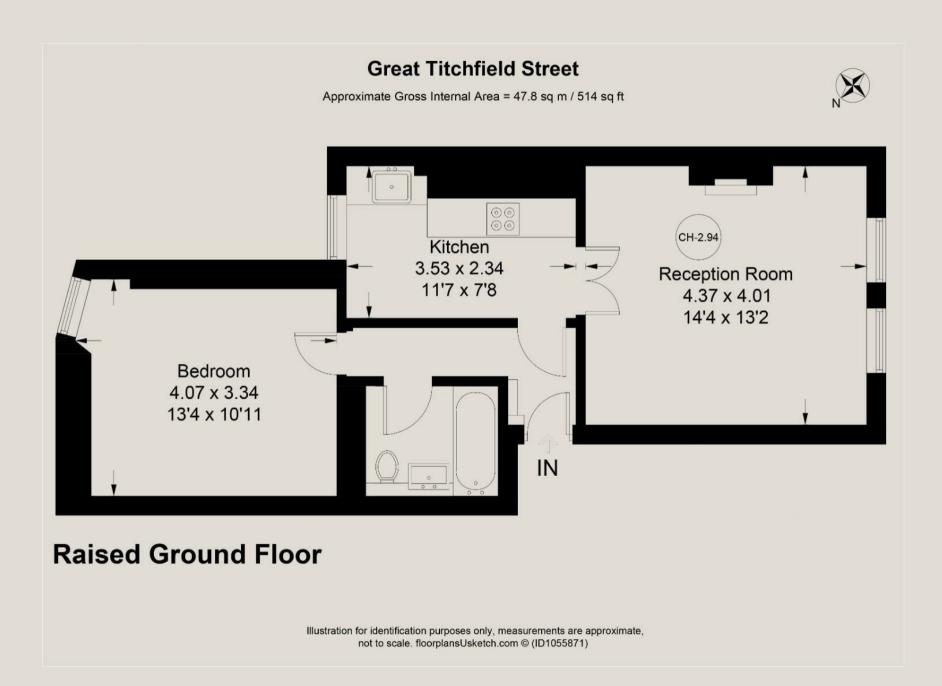

#### THE SPACE

This stylish apartment is in a handsome red brick block in the heart of Fitzrovia. Having been carefully curated, and cared for, by its current owners it is in true Turn Key condition. Features include a spacious reception room, an eat-in kitchen, a good-sized double bedroom, and a smart bathroom. There is fantastic ceiling height throughout and westerly light. Great Titchfield Street is one of the neighbourhood's most fashionable streets. Sometimes known as "the coffee quarter" it offers a haven of independent eateries and coffee shops, whilst being just a short stroll from Soho, Marylebone, and of course the green lungs of The Regents Park. This is a home that appeals to the many who wish to immerse themselves in all of the joys of central London life.

## **ACCOMMODATION**

## & FEATURES

- High Ceilings
- Stylish and in Great Condition
- Westerley Light
- · Raised Ground Floor
- Eat-in Kitchen
- · Spacious Reception Room
- Heart of Fitzrovia