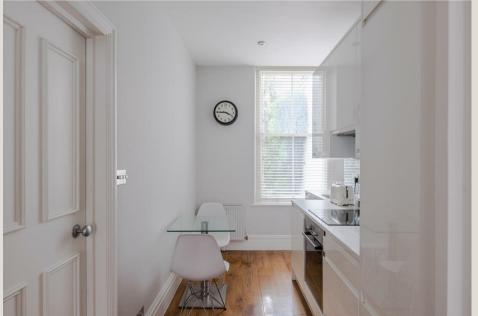

#### THE SPACE

This stylish apartment is in a handsome red brick block in the heart of Fitzrovia. Having been carefully curated, and cared for, by its current owners it is in true Turn Key condition. Features include a spacious reception room, an eat-in kitchen, a good-sized double bedroom, and a smart bathroom. There is fantastic ceiling height throughout and westerly light. Great Titchfield Street is one of the neighbourhood's most fashionable streets. Sometimes known as "the coffee quarter" it offers a haven of independent eateries and coffee shops, whilst being just a short stroll from Soho, Marylebone, and of course the green lungs of The Regents Park. This is a home that appeals to the many who wish to immerse themselves in all of the joys of central London life.

## & FEATURES

- High Ceilings
- Stylish and in Great Condition
- Westerley Light
- · Raised Ground Floor
- Eat-in Kitchen
- · Spacious Reception Room
- Heart of Fitzrovia