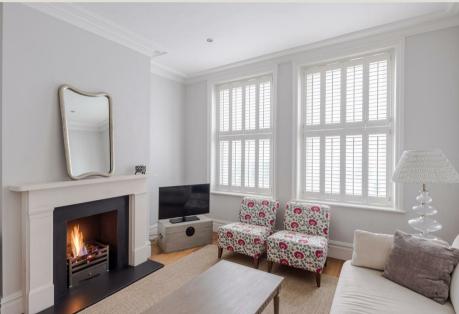

#### THE SPACE

This stylish apartment is in a handsome red brick block in the heart of Fitzrovia. Having been carefully curated, and cared for, by its current owners it is in true Turn Key condition. Features include a spacious reception room, an eat-in kitchen, a good-sized double bedroom, and a smart bathroom. There is fantastic ceiling height throughout and westerly light. Great Titchfield Street is one of the neighbourhood's most fashionable streets. Sometimes known as "the coffee quarter" it offers a haven of independent eateries and coffee shops, whilst being just a short stroll from Soho, Marylebone, and of course the green lungs of The Regents Park. This is a home that appeals to the many who wish to immerse themselves in all of the joys of central London life.

## & FEATURES

- High Ceilings
- Stylish and in Great Condition
- Westerley Light
- · Raised Ground Floor
- Eat-in Kitchen
- · Spacious Reception Room
- Heart of Fitzrovia