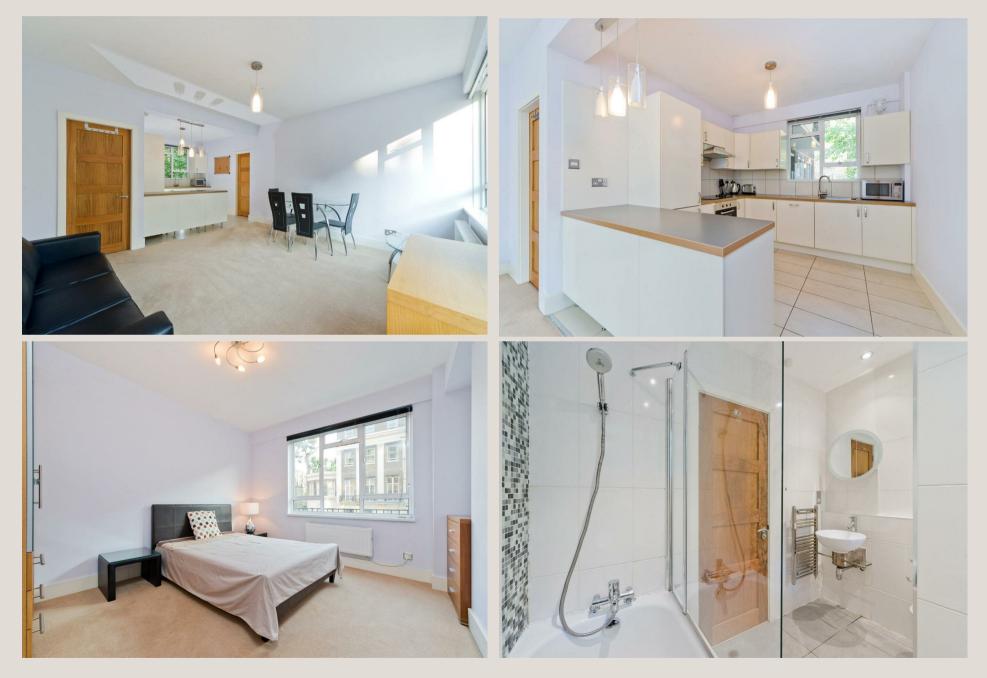

#### THE SPACE

Located on Endsleigh Street in the heart of Bloomsbury, the apartment offers a good size reception room with large windows allowing in plenty of natural light and opens into open-plan modern kitchen. There is also a double bedroom with excellent storage and modern bathroom suite.

## ACCOMMODATION & FEATURES

- Available 26th July '24
- Open-Plan Living Room
- Modern Kitchen
- Modern Bathroom
- Furnished
- Built-In Wardrobes
- Lots of Natural Light
- Managed By LDG