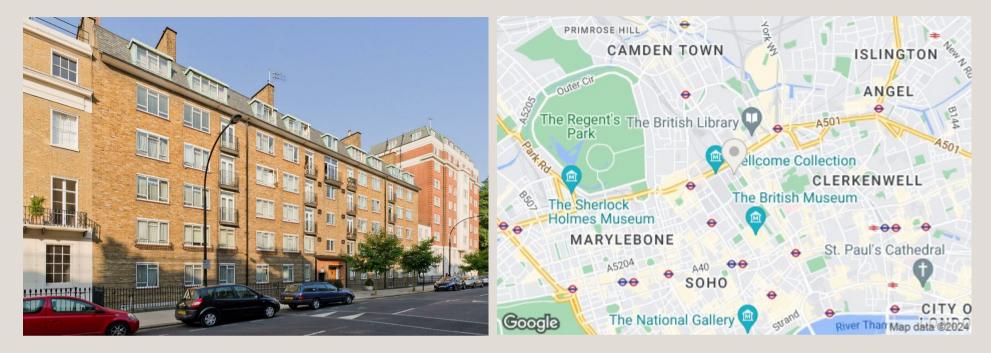

Winston House is located in the heart of Bloomsbury and just a short walk to the local cafes' and restaurants as well as the area's of Fitzrovia and Saint Pancras. Winston House is also ideally positioned for excellent transport links from Euston Station, Euston Square, Warren Street and Russell Square underground Stations

#### COMMUTE

Russell Square Station- 650m

Euston Square- 450m

#### ON YOUR DOORSTEP

The Marquis Cornwallis Franco Manca Burger and Shake Fortitude Bakehouse The Gym London Bloomsbury Russell Square

Winston House, Endsleigh Street, WC1 Approx. Gross Internal Area 534 Sq Ft - 49.61 Sq M