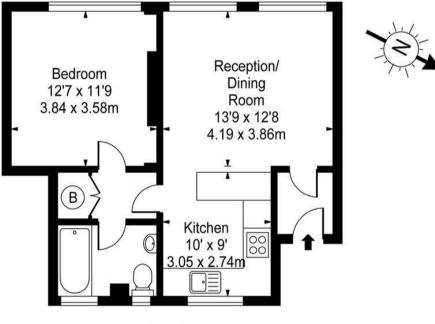

#### ON YOUR DOORSTEP

The Marquis Cornwallis Franco Manca Burger and Shake Fortitude Bakehouse The Gym London Bloomsbury Russell Square

Winston House, Endsleigh Street, WC1 Approx. Gross Internal Area 534 Sq Ft - 49.61 Sq M

First Floor

For Illustration Purposes Only - Not To Scale Floor Plan by www.pixandplans.com Ref: No.14420

This floor plan should be used as a general outline for guidance only and do not constitute in whole or in part an offer or contract. Any intending purchaser or lessee should satisfy themselves by inspection, searches, enquiries and full survey as to the correctness of each statement. Any areas, measurements or distances quoted are approximate and should not be used to value a property or be the basis of any sale or let.