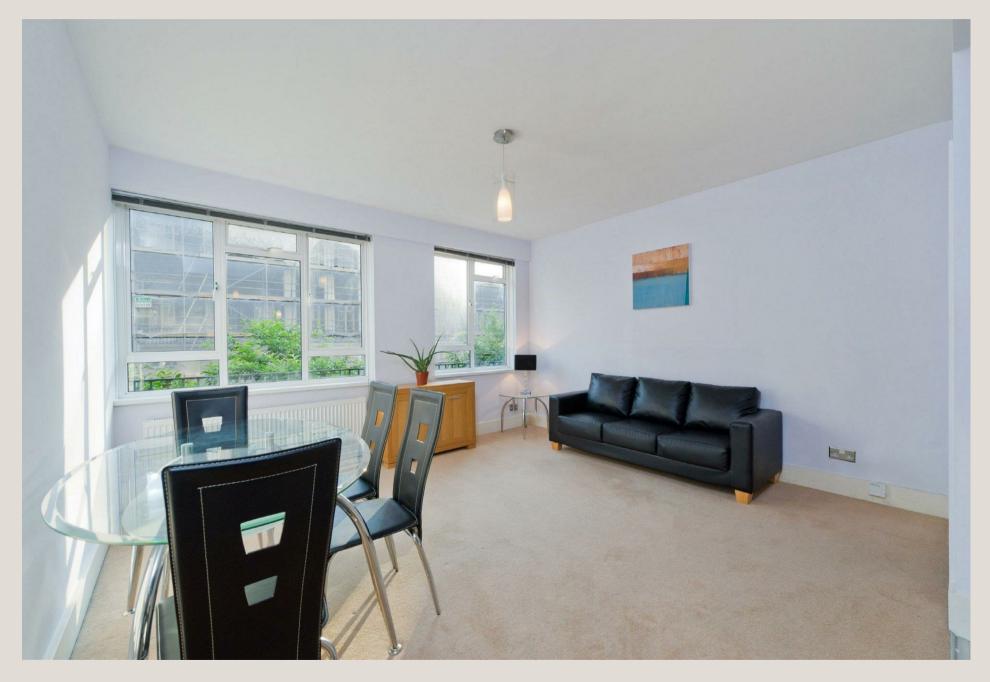

#### THE SPACE

Located on Endsleigh Street in the heart of Bloomsbury, the apartment offers a good size reception room with large windows allowing in plenty of natural light and opens into open-plan modern kitchen. There is also a double bedroom with excellent storage and modern bathroom suite.

## ACCOMMODATION & FEATURES

- Available 26th July '24
- Open-Plan Living Room
- Modern Kitchen
- Modern Bathroom
- Furnished
- Built-In Wardrobes
- Lots of Natural Light
- Managed By LDG