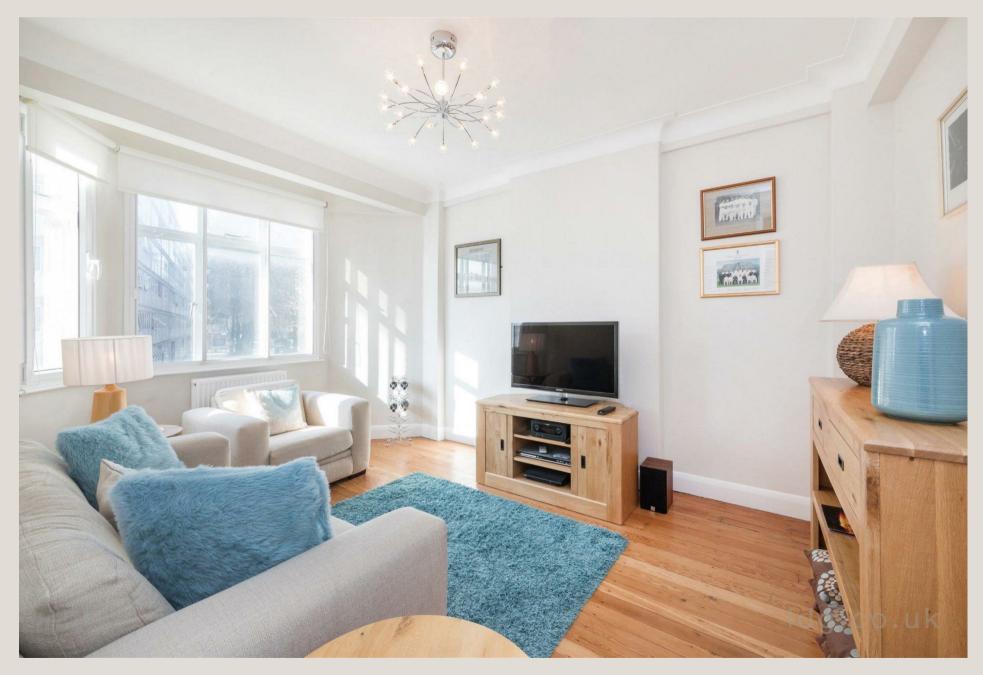

#### THE SPACE

This delightful two bedroom apartment is situated on the first floor of a small red brick building just West of Fitzroy Square.

This modern and well-presented apartment benefits from two double bedrooms, a bright reception room with an abundance of natural light, a fully equipped and separate kitchen and a smart bathroom suite.

#### & FEATURES

- Available 24th July '24
- Two Double Bedrooms
- Separate Kitchen
- Balcony
- Bright and Spacious
- Wooden Flooring
- Furnished
- Managed by LDG