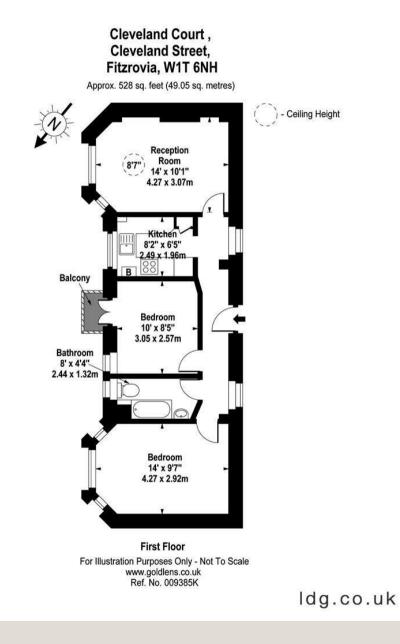

n abundance of natural light, a fully equipped and separate kitchen and a smart bathroom suite.

Cleveland Street itself is a one way street, with an eclectic collection of eateries and coffee shops. Moments from the greenery of the Regent's Park, and easy walking distance to a host of Fitzrovia hotspots, there is also a good selection of transport options with Warren Street, Goodge Street and Great Portland Street stations all being close by.

#### ACCOMMODATION

#### & FEATURES

- Available 24th July '24
- Two Double Bedrooms
- Separate Kitchen
- Balcony
- Bright and Spacious
- Wooden Flooring
- Furnished
- Managed by LDG

#### COMMUTE

Warren Street - 480m

Great Portland Street- 480m

#### ON YOUR DOORSTEP

Riding House Café Foleys Alex Coffee The Kings Arms Pure Gym The Regents Park







MAX CHAUDRY DD: 020 7291 0998 M: 07756 873938 E: max@ldg.co.uk VAS VASILOKONSTANTAKIS

> DD: 020 7292 0990 M: 07809 410 252 E: vas @ldg.co.uk

POLLALIS DD: 020 4513 6751 M: 07809 410 182 E: themis@ldg.co.uk

LDG | www.ldg.co.uk 53 Great Titchfield Street London, W1W 7JP