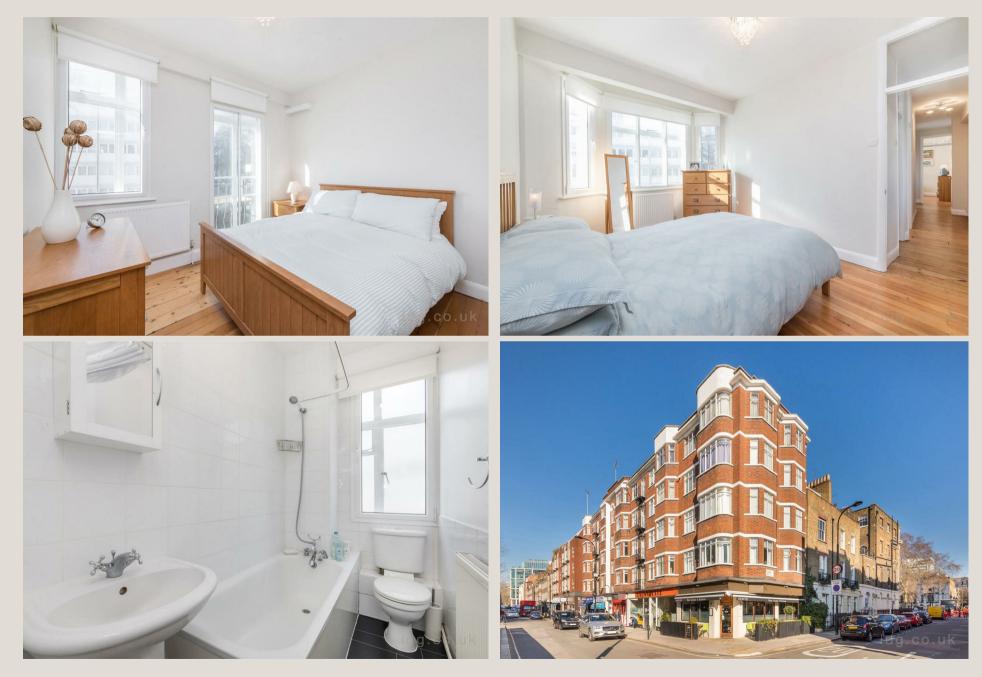

#### THE SPACE

This delightful two bedroom apartment is situated on the first floor of a small red brick building just West of Fitzroy Square.

This modern and well-presented apartment benefits from two double bedrooms, a bright reception room with an abundance of natural light, a fully equipped and separate kitchen and a smart bathroom suite.

#### & FEATURES

- Available 24th July '24
- Two Double Bedrooms
- Separate Kitchen
- Balcony
- Bright and Spacious
- Wooden Flooring
- Furnished
- Managed by LDG