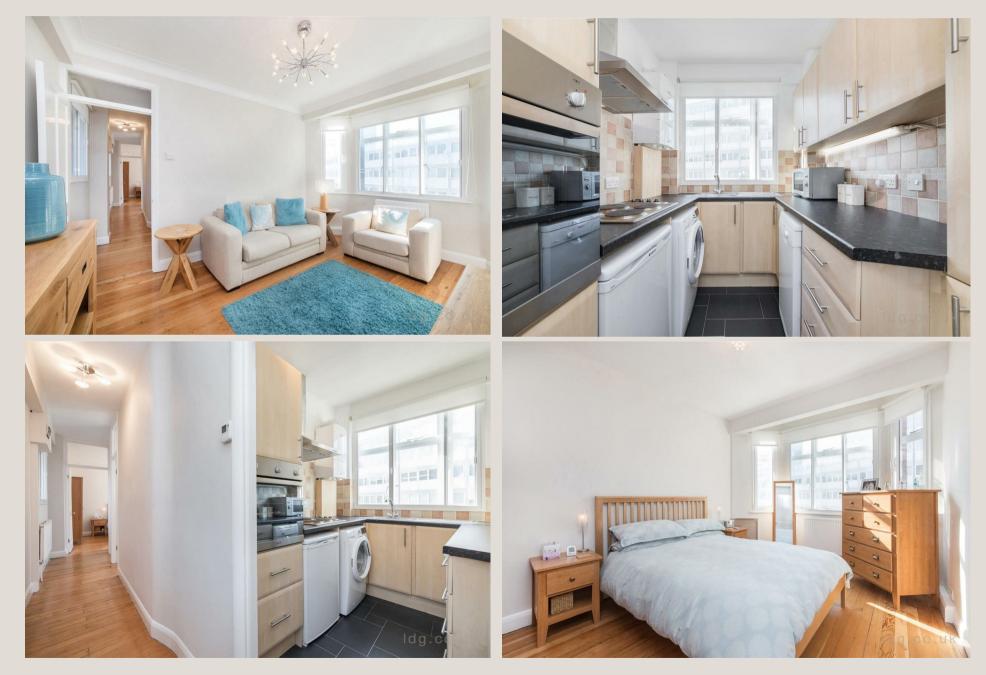

#### THE SPACE

This delightful two bedroom apartment is situated on the first floor of a small red brick building just West of Fitzroy Square.

This modern and well-presented apartment benefits from two double bedrooms, a bright reception room with an abundance of natural light, a fully equipped and separate kitchen and a smart bathroom suite.

#### & FEATURES

- Available 24th July '24
- Two Double Bedrooms
- Separate Kitchen
- Balcony
- Bright and Spacious
- Wooden Flooring
- Furnished
- Managed by LDG