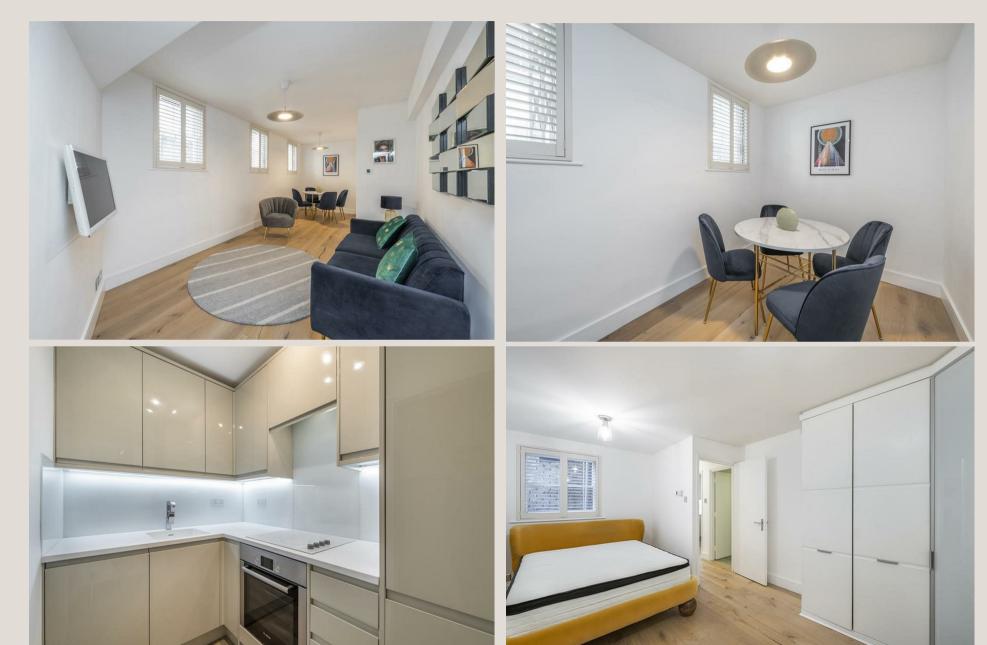

The immaculately presented accommodation features a spacious reception room, a stylish kitchen, a modern bathroom and wooden flooring. There is under floor heating throughout.

All of the culinary delights of Fitzrovia are on your doorstep, whilst you are also moments away from The Regents Park and Great Portland Street and Warren Street stations.

## & FEATURES

- Available 26th July '24
- Furnished
- Private Entrance
- Cobbled Mews
- Wooden Flooring Throughout
- · Separate Kitchen
- · Walk-in Shower
- Close to the Regent's Park