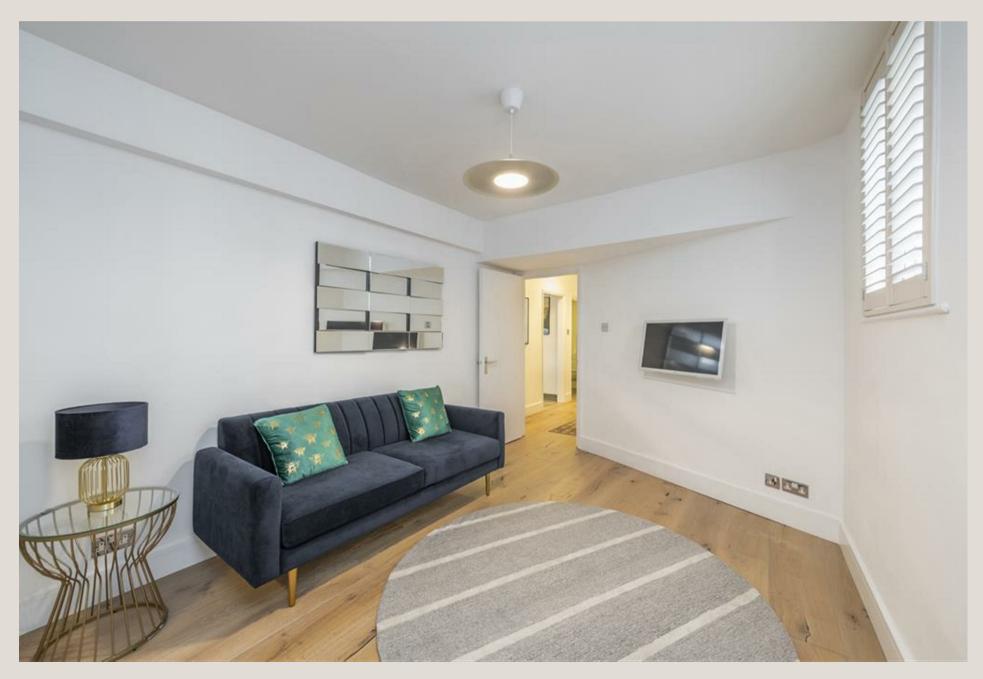

#### THE SPACE

Fitzroy Mews, London

Accessed via its own private entrance this spacious one bedroom flat sits quietly on the lower floor of a small block, in this pretty cobbled mews, which is a part of the Fitzroy Mews Conversation Area.

The immaculately presented accommodation features a spacious reception room, a stylish kitchen, a modern bathroom and wooden flooring. There is under floor heating throughout.

All of the culinary delights of Fitzrovia are on your doorstep, whilst you are also moments away from The Regents Park and Great Portland Street and Warren Street stations.

## & FEATURES

- Available 26th July '24
- Furnished
- Private Entrance
- Cobbled Mews
- Wooden Flooring Throughout
- · Separate Kitchen
- · Walk-in Shower
- Close to the Regent's Park