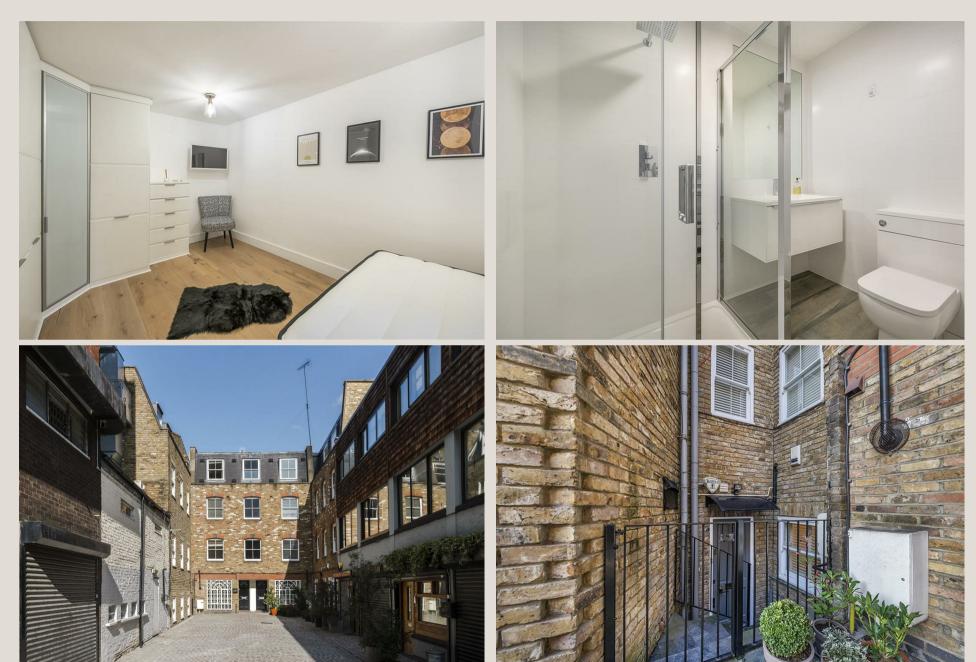

#### THE SPACE

Fitzroy Mews, London

Accessed via its own private entrance this spacious one bedroom flat sits quietly on the lower floor of a small block, in this pretty cobbled mews, which is a part of the Fitzroy Mews Conversation Area.

The immaculately presented accommodation features a spacious reception room, a stylish kitchen, a modern bathroom and wooden flooring. There is under floor heating throughout.

All of the culinary delights of Fitzrovia are on your doorstep, whilst you are also moments away from The Regents Park and Great Portland Street and Warren Street stations.

## & FEATURES

- Available 26th July '24
- Furnished
- Private Entrance
- Cobbled Mews
- Wooden Flooring Throughout
- · Separate Kitchen
- · Walk-in Shower
- Close to the Regent's Park