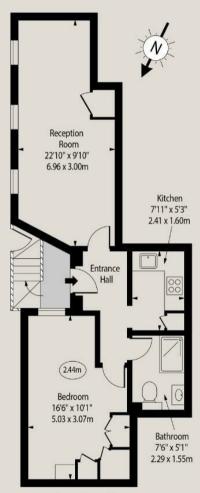

## Fitzroy Mews, Fitzrovia, W1T 6DE

Approx. 488 sq. feet (45.34 sq. metres)

Lower Ground Floor

For Illustration Purposes Only - Not To Scale www.goldlens.co.uk Ref. No. 016821E