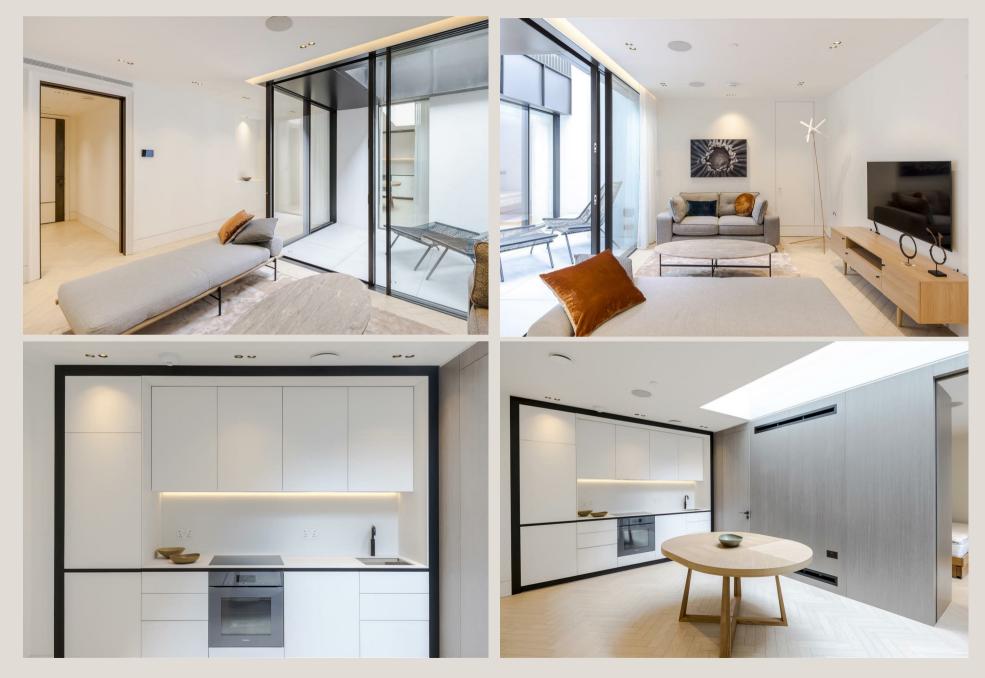

#### THE SPACE

A brand new apartment in one of Londons most exciting new developments, situated in a Grade II Listed building on the edge of Regents Park.

The apartment is situated on the lower ground floor has been beautifully designed, finished to an exceptional standard and measures over 66 sqm / 718 sqft. The apartment has a smart home system that features climate control and surround sound controlled from the central panel as well as access to security cameras in the main reception and entrance to the building. There is also 24hr security, doorman and concierge service.

The spacious entrance hall has built-in storage with shelving and hanging space along with a utility cupboard housing the separate washer and dryer. The reception is spacious and has plenty of natural light from sliding doors that open out onto the central terrace. The terrace separates the reception, kitchen area and bedroom and leads up onto the large private roof terrace. The semi-open plan kitchen is fitted with Miele appliances throughout and there is also a dining area and guest WC. The bedroom has an en-suite shower room as well as built-in wardrobes with integrated drawers and hanging space.