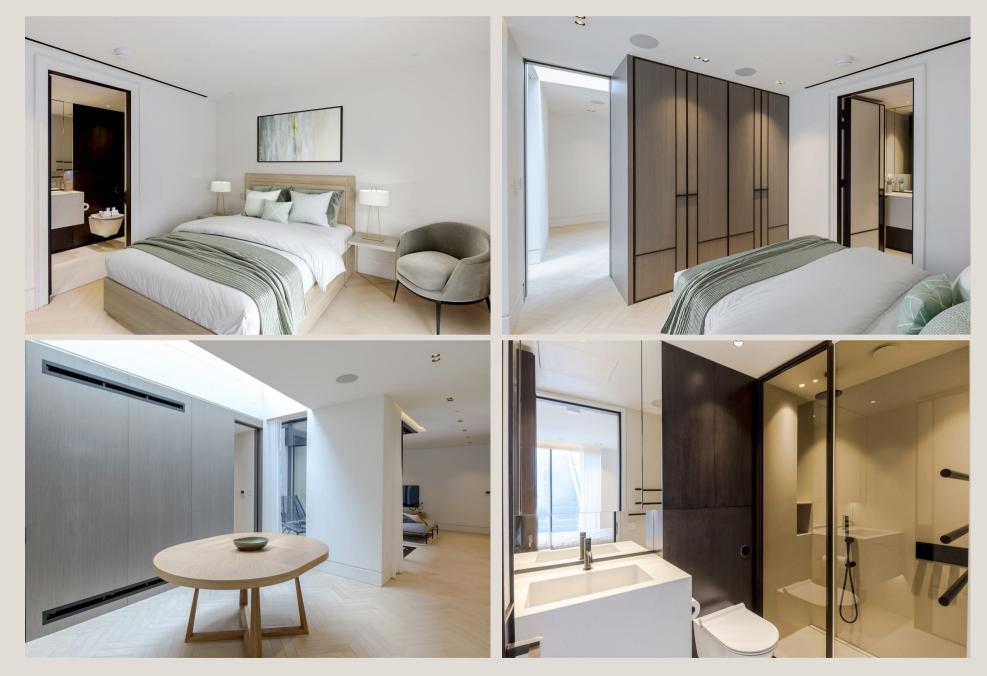

The spacious entrance hall has built-in storage with shelving and hanging space along with a utility cupboard housing the separate washer and dryer. The reception is spacious and has plenty of natural light from sliding doors that open out onto the central terrace. The terrace separates the reception, kitchen area and bedroom and leads up onto the large private roof terrace. The semi-open plan kitchen is fitted with Miele appliances throughout and there is also a dining area and guest WC. The bedroom has an en-suite shower room as well as built-in wardrobes with integrated drawers and hanging space.