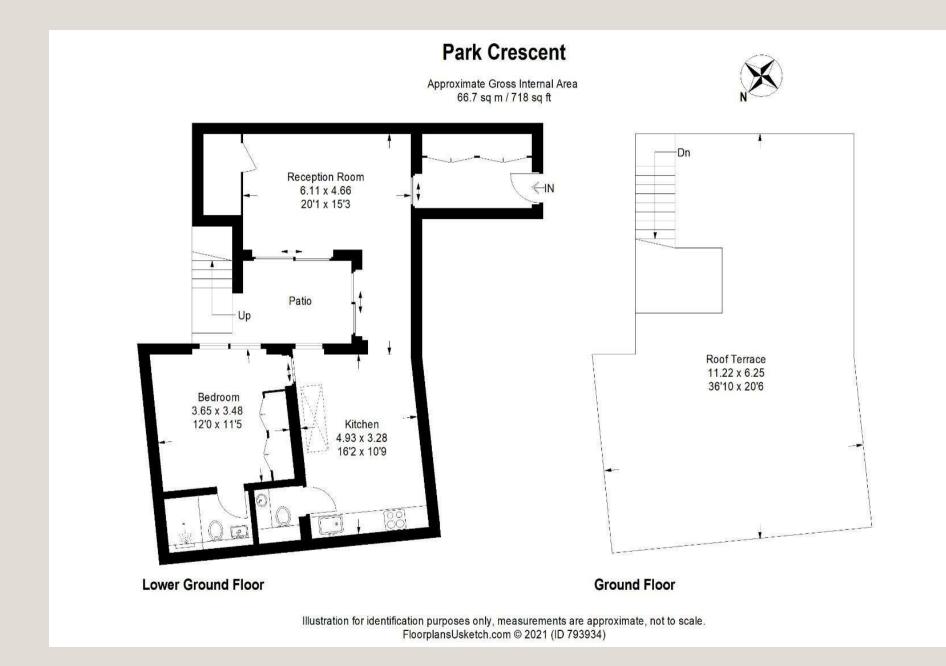

#### THE SPACE

A brand new apartment in one of Londons most exciting new developments, situated in a Grade II Listed building on the edge of Regents Park.

The apartment is situated on the lower ground floor has been beautifully designed, finished to an exceptional standard and measures over 66 sqm / 718 sqft. The apartment has a smart home system that features climate control and surround sound controlled from the central panel as well as access to security cameras in the main reception and entrance to the building. There is also 24hr security, doorman and concierge service.

The spacious entrance hall has built-in storage with shelving and hanging space along with a utility cupboard housing the separate washer and dryer. The reception is spacious and has plenty of natural light from sliding doors that open out onto the central terrace. The terrace separates the reception, kitchen area and bedroom and leads up onto the large private roof terrace. The semi-open plan kitchen is fitted with Miele appliances throughout and there is also a dining area and guest WC. The bedroom has an en-suite shower room as well as built-in wardrobes with integrated drawers and hanging space.