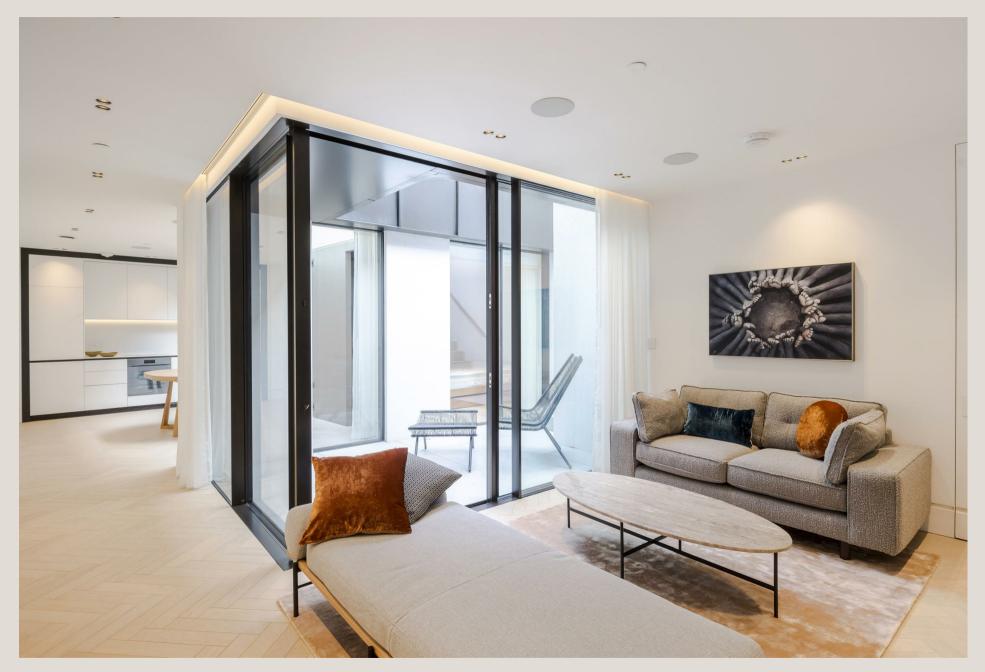

#### THE SPACE

A brand new apartment in one of Londons most exciting new developments, situated in a Grade II Listed building on the edge of Regents Park.

The apartment is situated on the lower ground floor has been beautifully designed, finished to an exceptional standard and measures over 66 sqm / 718 sqft. The apartment has a smart home system that features climate control and surround sound controlled from the central panel as well as access to security cameras in the main reception and entrance to the building. There is also 24hr security, doorman and concierge service.

The spacious entrance hall has built-in storage with shelving and hanging space along with a utility cupboard housing the separate washer and dryer. The reception is spacious and has plenty of natural light from sliding doors that open out onto the central terrace. The terrace separates the reception, kitchen area and bedroom and leads up onto the large private roof terrace. The semi-open plan kitchen is fitted with Miele appliances throughout and there is also a dining area and guest WC. The bedroom has an en-suite shower room as well as built-in wardrobes with integrated drawers and hanging space.