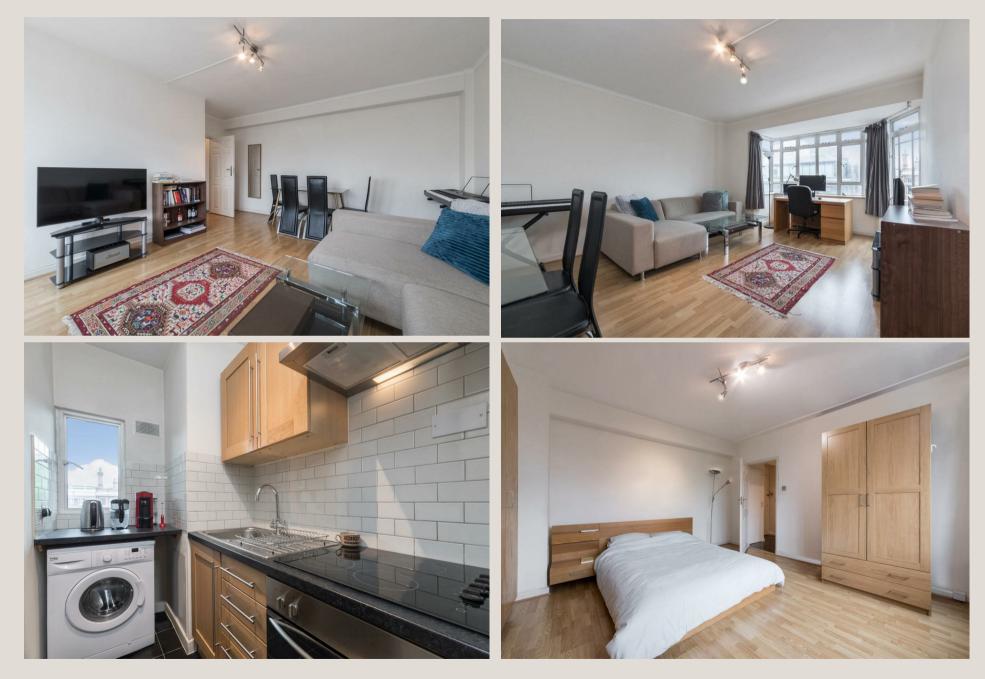

#### THE SPACE

The property comprises a spacious reception room with large windows and wood laminate flooring, a separate modern kitchen, a large bedroom and a modern bathroom with a bath and overhead shower.