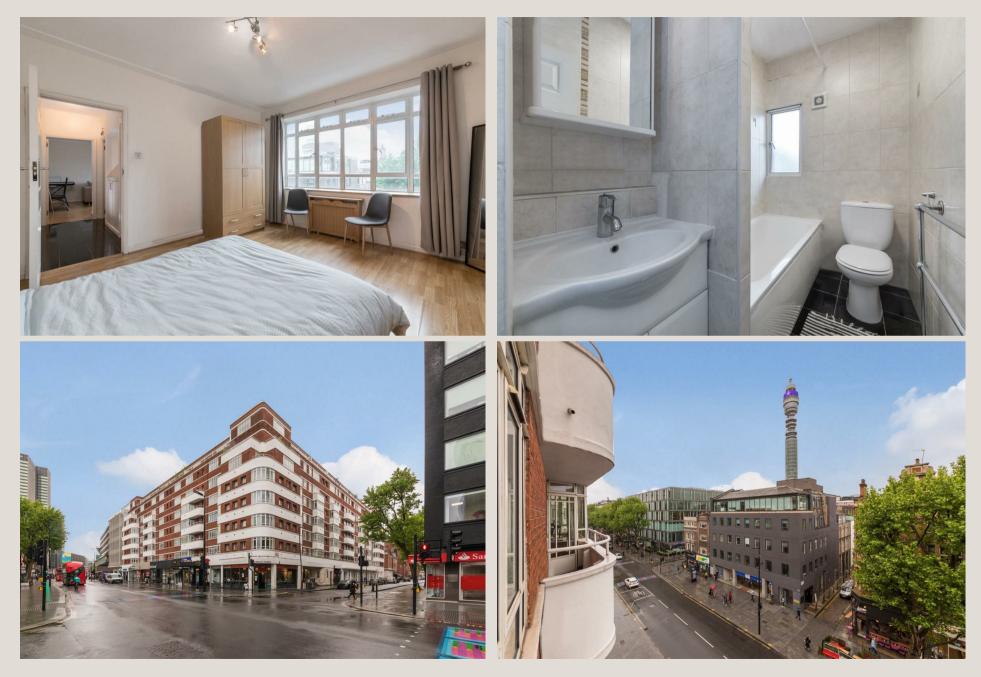

#### THE SPACE

The property comprises a spacious reception room with large windows and wood laminate flooring, a separate modern kitchen, a large bedroom and a modern bathroom with a bath and overhead shower.

Paramount Court is a secure development with concierge service and is conveniently located for Warren Street, Euston Square and Goodge Street underground stations and all the shops and bars of Fitzrovia and Tottenham Court Rd.