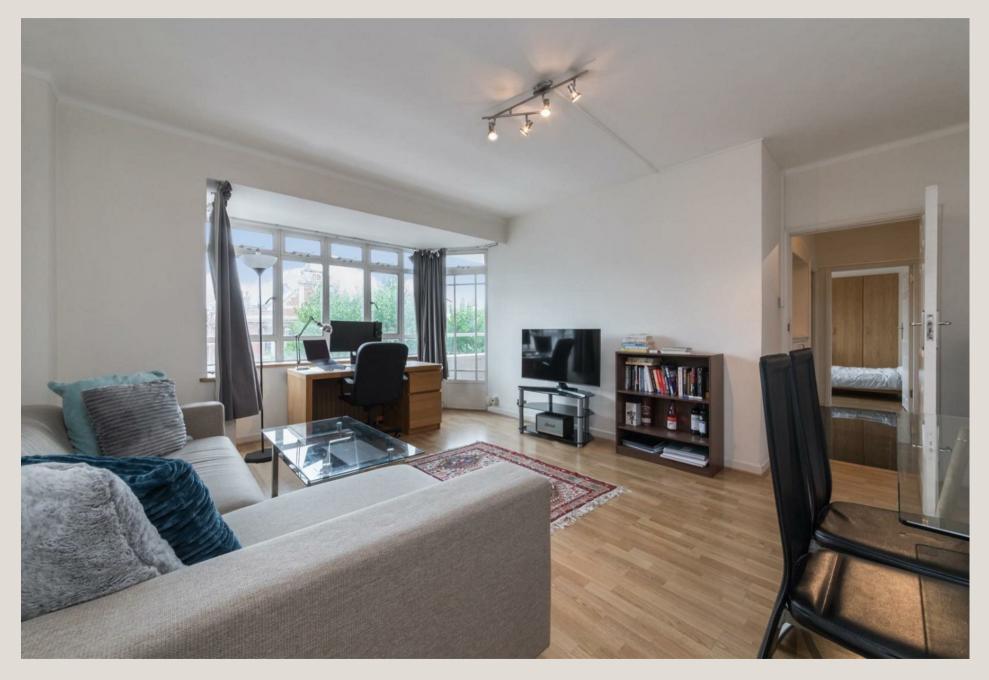

#### THE SPACE

The property comprises a spacious reception room with large windows and wood laminate flooring, a separate modern kitchen, a large bedroom and a modern bathroom with a bath and overhead shower.