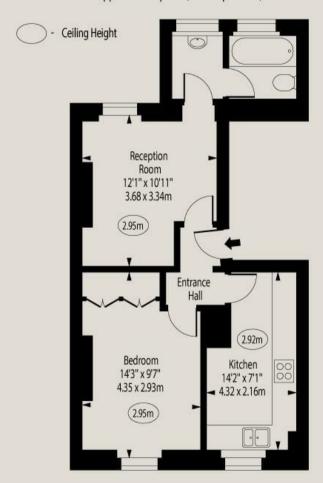

#### Maple Street, W1T 6HB

Approx. 438 sq. feet (40.69 sq. metres)

First Floor

For Illustration Purposes Only - Not To Scale www.goldlens.co.uk Ref. No. 020780R