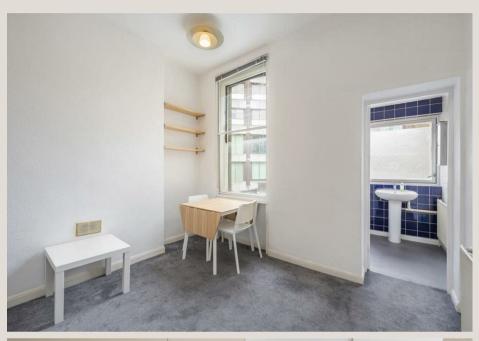

#### THE SPACE

• Built-in Wardrobes

Amazing Location

• Close to The Regents Park

Furnished

Newly re-decorated throughout, the apartment offers a fantastic living space with a separate modern kitchen which is fully integrated, a double bedroom with built-in wardrobes, a bathroom suite and large windows throughout allowing in plenty of natural light. The apartment is offered furnished.

| ACCOMMODATION                     | COMMUTE                      | ON YOUR DOORSTEP  |
|-----------------------------------|------------------------------|-------------------|
| & FEATURES                        | Warren Street - 400m         | Thai Metro        |
| • Available 11th July '24         |                              | Riding House Cafe |
| Newly Redecorated                 | Goodge Street - 500m         | Grafton Arms      |
| <b>V</b>                          |                              | Planet Organic    |
| Separate Modern Kitchen           | Great Portland Street - 550m | Pure Gym          |
| <ul> <li>Large Windows</li> </ul> |                              | The Regents Park  |