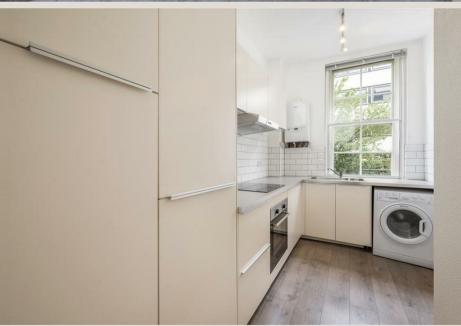

#### THE SPACE

• Built-in Wardrobes

Amazing Location

• Close to The Regents Park

Furnished

Newly re-decorated throughout, the apartment offers a fantastic living space with a separate modern kitchen which is fully integrated, a double bedroom with built-in wardrobes, a bathroom suite and large windows throughout allowing in plenty of natural light. The apartment is offered furnished.