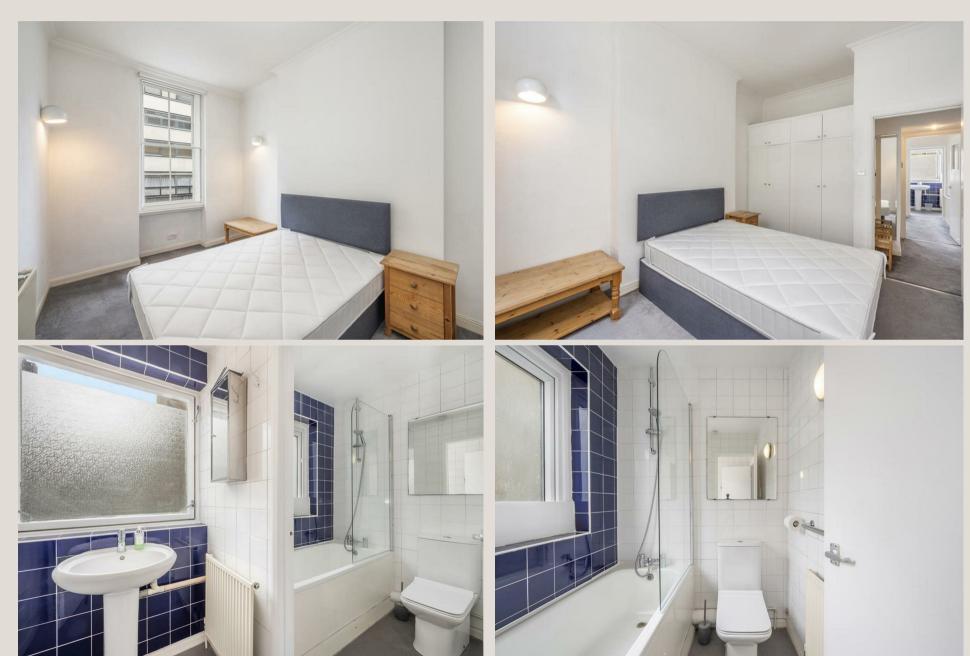

#### THE SPACE

• Built-in Wardrobes

Amazing Location

• Close to The Regents Park

Furnished

Newly re-decorated throughout, the apartment offers a fantastic living space with a separate modern kitchen which is fully integrated, a double bedroom with built-in wardrobes, a bathroom suite and large windows throughout allowing in plenty of natural light. The apartment is offered furnished.

| ACCOMMODATION                     | COMMUTE                      | ON YOUR DOORSTEP  |
|-----------------------------------|------------------------------|-------------------|
| & FEATURES                        | Warren Street - 400m         | Thai Metro        |
| • Available 11th July '24         |                              | Riding House Cafe |
| Newly Redecorated                 | Goodge Street - 500m         | Grafton Arms      |
| <b>V</b>                          |                              | Planet Organic    |
| Separate Modern Kitchen           | Great Portland Street - 550m | Pure Gym          |
| <ul> <li>Large Windows</li> </ul> |                              | The Regents Park  |