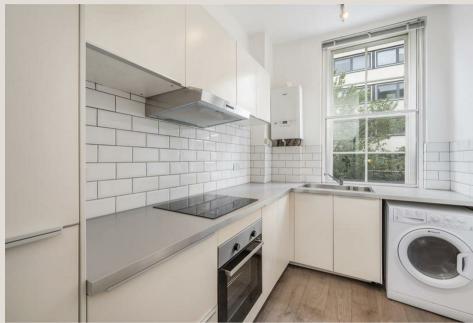

#### THE SPACE

• Built-in Wardrobes

Amazing Location

• Close to The Regents Park

Furnished

Newly re-decorated throughout, the apartment offers a fantastic living space with a separate modern kitchen which is fully integrated, a double bedroom with built-in wardrobes, a bathroom suite and large windows throughout allowing in plenty of natural light. The apartment is offered furnished.