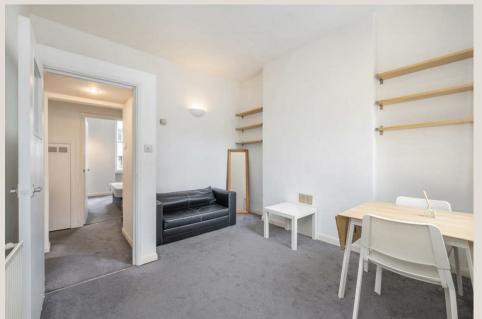

#### THE SPACE

• Built-in Wardrobes

Amazing Location

• Close to The Regents Park

Furnished

Newly re-decorated throughout, the apartment offers a fantastic living space with a separate modern kitchen which is fully integrated, a double bedroom with built-in wardrobes, a bathroom suite and large windows throughout allowing in plenty of natural light. The apartment is offered furnished.

| ACCOMMODATION                     | COMMUTE                      | ON YOUR DOORSTEP  |
|-----------------------------------|------------------------------|-------------------|
| & FEATURES                        | Warren Street - 400m         | Thai Metro        |
| • Available 11th July '24         |                              | Riding House Cafe |
| Newly Redecorated                 | Goodge Street - 500m         | Grafton Arms      |
| <b>V</b>                          |                              | Planet Organic    |
| Separate Modern Kitchen           | Great Portland Street - 550m | Pure Gym          |
| <ul> <li>Large Windows</li> </ul> |                              | The Regents Park  |