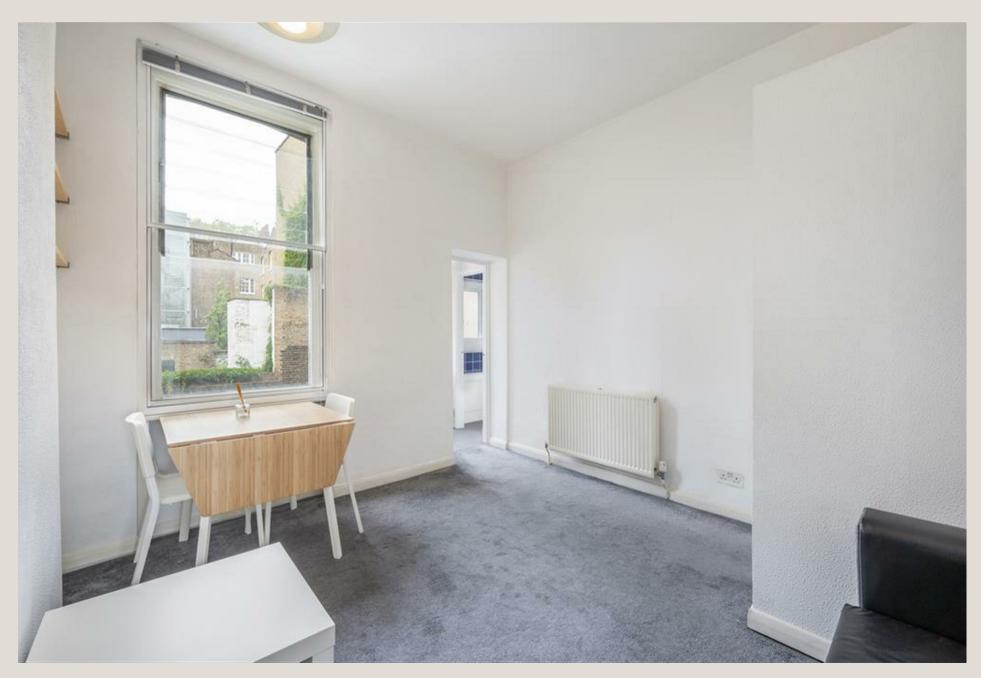

#### THE SPACE

• Built-in Wardrobes

Amazing Location

• Close to The Regents Park

Furnished

Newly re-decorated throughout, the apartment offers a fantastic living space with a separate modern kitchen which is fully integrated, a double bedroom with built-in wardrobes, a bathroom suite and large windows throughout allowing in plenty of natural light. The apartment is offered furnished.

| ACCOMMODATION                     | COMMUTE                      | ON YOUR DOORSTEP  |
|-----------------------------------|------------------------------|-------------------|
| & FEATURES                        | Warren Street - 400m         | Thai Metro        |
| • Available 11th July '24         |                              | Riding House Cafe |
| Newly Redecorated                 | Goodge Street - 500m         | Grafton Arms      |
| <b>V</b>                          |                              | Planet Organic    |
| Separate Modern Kitchen           | Great Portland Street - 550m | Pure Gym          |
| <ul> <li>Large Windows</li> </ul> |                              | The Regents Park  |