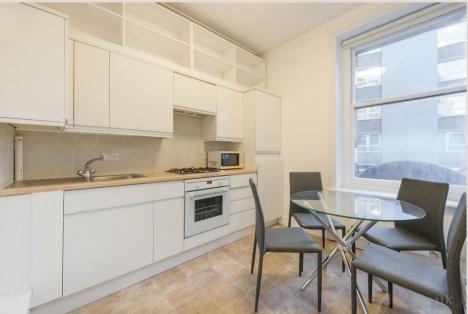

## THE SPACE

Furnished

Central Fitzrovia

· Managed by LDG

Two double bedroom apartment with separate kitchen situated on the first floor of this mansion block (with lift), moments from the Berners hotel & all the amenities of Charlotte Street.

The apartment has high ceilings, is very bright and benefits from a large double bedroom with fitted wardrobes, second double bedroom, good size reception room and separate kitchen.

Surrounded by a wealth of shops and restaurants you are just moments from Oxford Street and the whole of the West End. Tottenham Court Road and Goodge Street stations are a short stroll away, offering convenient access to the City and Canary Wharf.

| ACCOMMODATION                       | COMMUTE                     | ON YOUR DOORSTEP   |
|-------------------------------------|-----------------------------|--------------------|
| & FEATURES                          | Goodge Street - 350m        | Roka               |
| • Available 30th July '24           |                             | Thai Metro         |
| • Period Features                   | Oxford Circus - 650m        | Home Slice         |
| Two Double Bedrooms                 |                             | Kaffeine           |
|                                     | Tottenham Court Road - 700m | Riding House Café  |
| Separate Kitchen                    |                             | Studium Body Works |
| <ul> <li>Wooden Flooring</li> </ul> |                             | The Regents Park   |