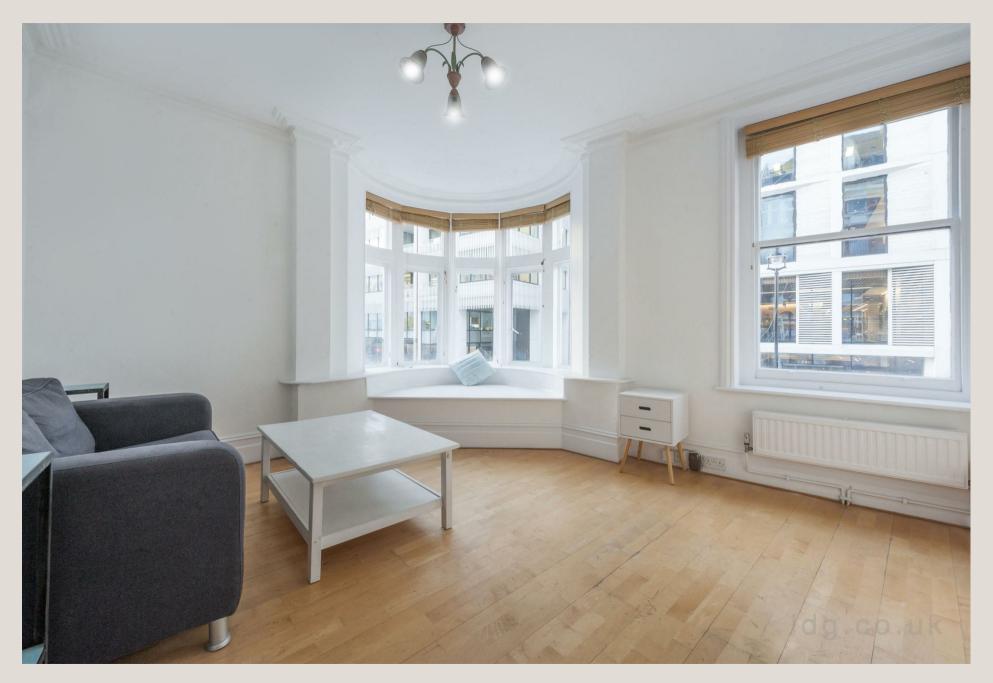

## THE SPACE

Furnished

Central Fitzrovia

· Managed by LDG

Two double bedroom apartment with separate kitchen situated on the first floor of this mansion block (with lift), moments from the Berners hotel & all the amenities of Charlotte Street.

The apartment has high ceilings, is very bright and benefits from a large double bedroom with fitted wardrobes, second double bedroom, good size reception room and separate kitchen.

Surrounded by a wealth of shops and restaurants you are just moments from Oxford Street and the whole of the West End. Tottenham Court Road and Goodge Street stations are a short stroll away, offering convenient access to the City and Canary Wharf.

| ACCOMMODATION                       | COMMUTE                     | ON YOUR DOORSTEP   |
|-------------------------------------|-----------------------------|--------------------|
| & FEATURES                          | Goodge Street - 350m        | Roka               |
| • Available 30th July '24           |                             | Thai Metro         |
| • Period Features                   | Oxford Circus - 650m        | Home Slice         |
| Two Double Bedrooms                 |                             | Kaffeine           |
|                                     | Tottenham Court Road - 700m | Riding House Café  |
| Separate Kitchen                    |                             | Studium Body Works |
| <ul> <li>Wooden Flooring</li> </ul> |                             | The Regents Park   |