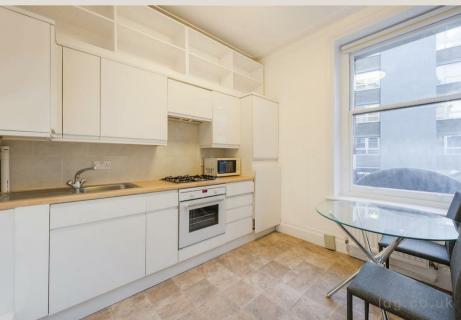

## THE SPACE

Furnished

Central Fitzrovia

· Managed by LDG

Two double bedroom apartment with separate kitchen situated on the first floor of this mansion block (with lift), moments from the Berners hotel & all the amenities of Charlotte Street.

The apartment has high ceilings, is very bright and benefits from a large double bedroom with fitted wardrobes, second double bedroom, good size reception room and separate kitchen.

Surrounded by a wealth of shops and restaurants you are just moments from Oxford Street and the whole of the West End. Tottenham Court Road and Goodge Street stations are a short stroll away, offering convenient access to the City and Canary Wharf.

| ACCOMMODATION                       | COMMUTE                     | ON YOUR DOORSTEP   |
|-------------------------------------|-----------------------------|--------------------|
| & FEATURES                          | Goodge Street - 350m        | Roka               |
| • Available 30th July '24           |                             | Thai Metro         |
| • Period Features                   | Oxford Circus - 650m        | Home Slice         |
| Two Double Bedrooms                 |                             | Kaffeine           |
|                                     | Tottenham Court Road - 700m | Riding House Café  |
| Separate Kitchen                    |                             | Studium Body Works |
| <ul> <li>Wooden Flooring</li> </ul> |                             | The Regents Park   |