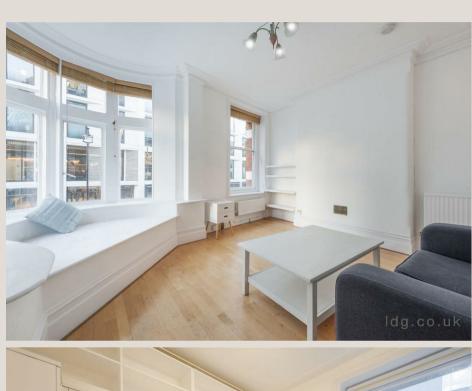

## THE SPACE

Furnished

Central Fitzrovia

· Managed by LDG

Two double bedroom apartment with separate kitchen situated on the first floor of this mansion block (with lift), moments from the Berners hotel & all the amenities of Charlotte Street.

The apartment has high ceilings, is very bright and benefits from a large double bedroom with fitted wardrobes, second double bedroom, good size reception room and separate kitchen.

Surrounded by a wealth of shops and restaurants you are just moments from Oxford Street and the whole of the West End. Tottenham Court Road and Goodge Street stations are a short stroll away, offering convenient access to the City and Canary Wharf.

| ACCOMMODATION                       | COMMUTE                     | ON YOUR DOORSTEP   |
|-------------------------------------|-----------------------------|--------------------|
| & FEATURES                          | Goodge Street - 350m        | Roka               |
| • Available 30th July '24           |                             | Thai Metro         |
| • Period Features                   | Oxford Circus - 650m        | Home Slice         |
| Two Double Bedrooms                 |                             | Kaffeine           |
|                                     | Tottenham Court Road - 700m | Riding House Café  |
| Separate Kitchen                    |                             | Studium Body Works |
| <ul> <li>Wooden Flooring</li> </ul> |                             | The Regents Park   |