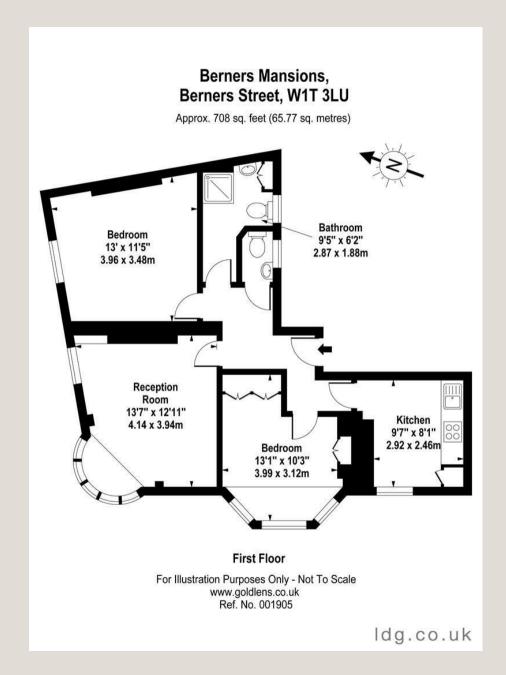

The apartment has high ceilings, is very bright and benefits from a large double bedroom with fitted wardrobes, second double bedroom, good size reception room and separate kitchen.

Surrounded by a wealth of shops and restaurants you are just moments from Oxford Street and the whole of the West End. Tottenham Court Road and Goodge Street stations are a short stroll away, offering convenient access to the City and Canary Wharf.

| ACCOMMODATION                       | COMMUTE                     | ON YOUR DOORSTEP   |
|-------------------------------------|-----------------------------|--------------------|
| & FEATURES                          | Goodge Street - 350m        | Roka               |
| • Available 30th July '24           |                             | Thai Metro         |
| • Period Features                   | Oxford Circus - 650m        | Home Slice         |
| Two Double Bedrooms                 |                             | Kaffeine           |
|                                     | Tottenham Court Road - 700m | Riding House Café  |
| Separate Kitchen                    |                             | Studium Body Works |
| <ul> <li>Wooden Flooring</li> </ul> |                             | The Regents Park   |