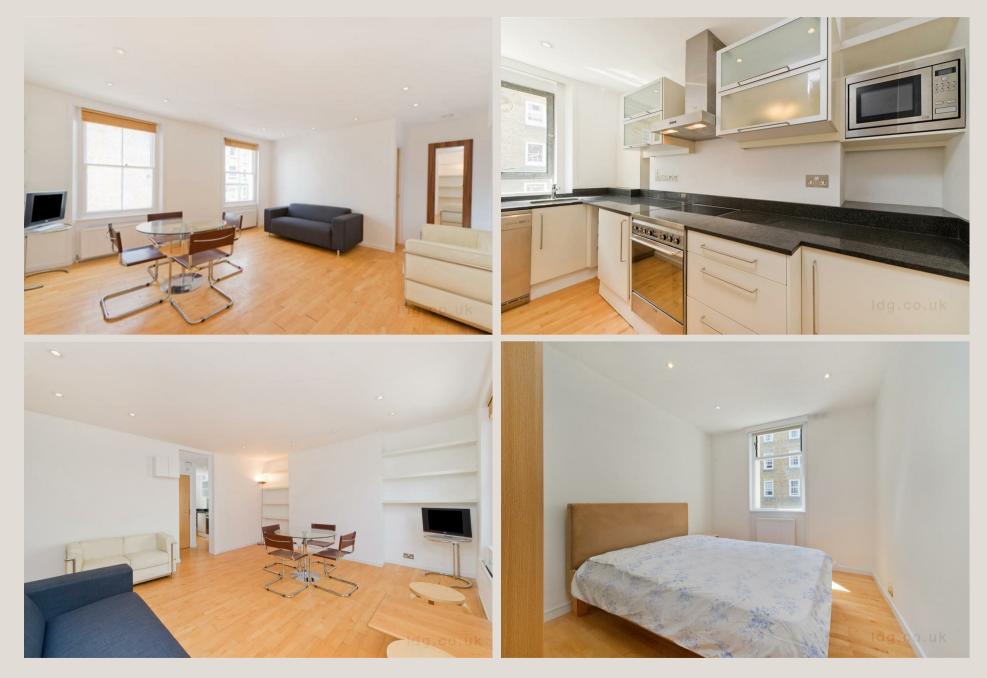

#### THE SPACE

This bright and modern two doublebedroom apartment is set on the second floor of a handsome period conversion. Features include a separate modern fully fitted kitchen and a large walk-in shower. There is also a good outlook towards the refurbished Cleveland Street Work House, of Oliver Twist fame.

#### & FEATURES

- Period Conversion
- Two Double Bedrooms
- Separate Kitchen
- Large Reception Room
- Second Floor
- Gas Boiler