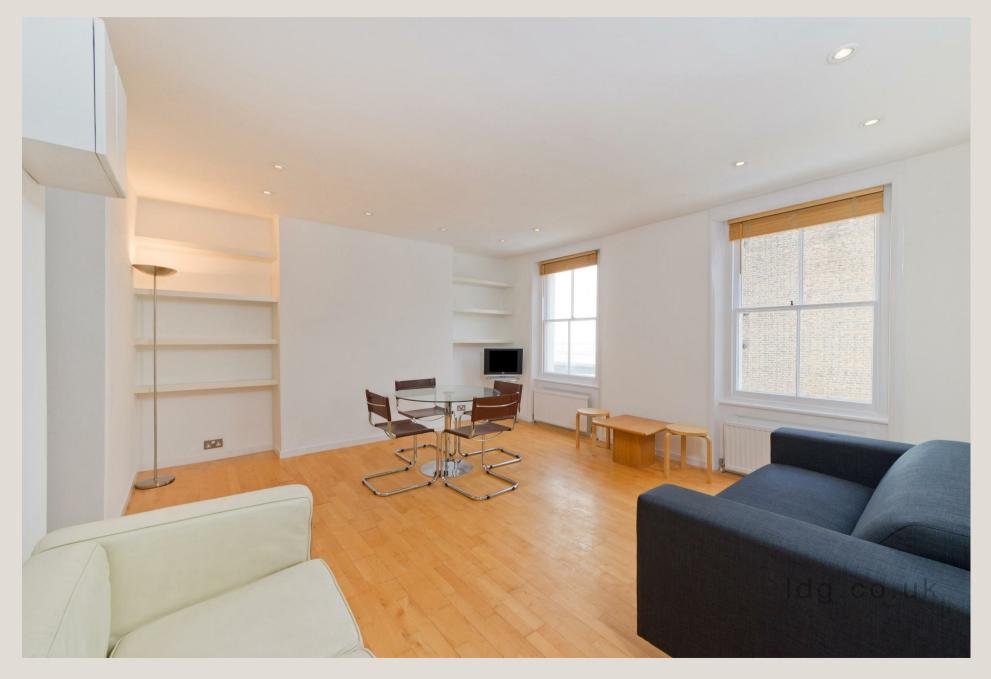

#### THE SPACE

This bright and modern two doublebedroom apartment is set on the second floor of a handsome period conversion. Features include a separate modern fully fitted kitchen and a large walk-in shower. There is also a good outlook towards the refurbished Cleveland Street Work House, of Oliver Twist fame.

#### & FEATURES

- Period Conversion
- Two Double Bedrooms
- Separate Kitchen
- Large Reception Room
- Second Floor
- Gas Boiler