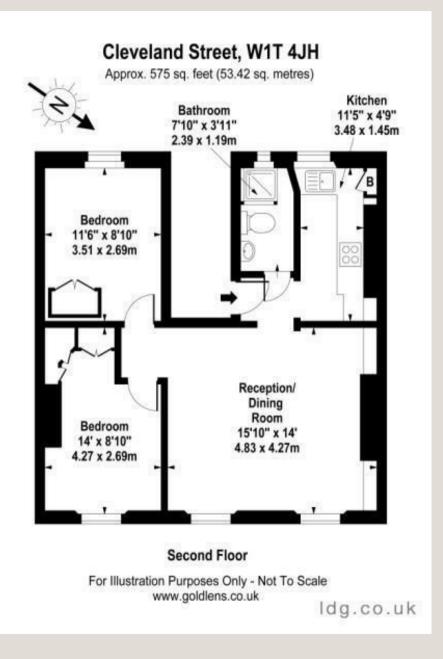

#### ADDRESS 51 Cleveland Street. London

POSTCODE

W1T 4JH

#### THE SPACE

This bright and modern two doublebedroom apartment is set on the second floor of a handsome period conversion. Features include a separate modern fully fitted kitchen and a large walk-in shower. There is also a good outlook towards the refurbished Cleveland Street Work House, of Oliver Twist fame.

#### ACCOMMODATION

#### & FEATURES

- Period Conversion
- Two Double Bedrooms
- Separate Kitchen
- Large Reception Room
- Second Floor
- Gas Boiler