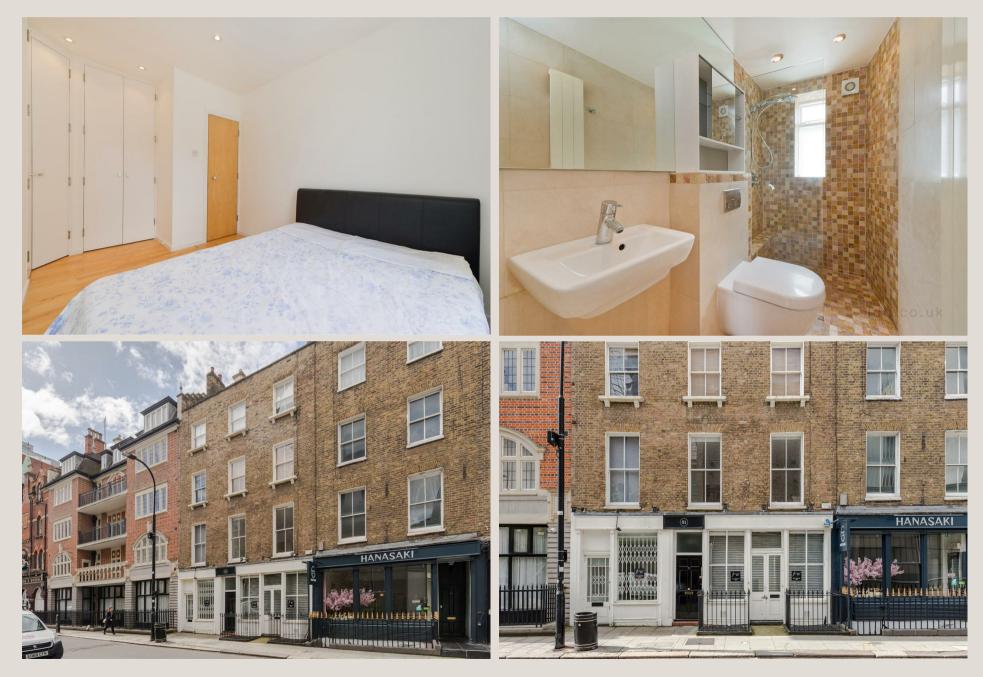

#### THE SPACE

This bright and modern two doublebedroom apartment is set on the second floor of a handsome period conversion. Features include a separate modern fully fitted kitchen and a large walk-in shower. There is also a good outlook towards the refurbished Cleveland Street Work House, of Oliver Twist fame.

#### & FEATURES

- Period Conversion
- Two Double Bedrooms
- Separate Kitchen
- Large Reception Room
- Second Floor
- Gas Boiler