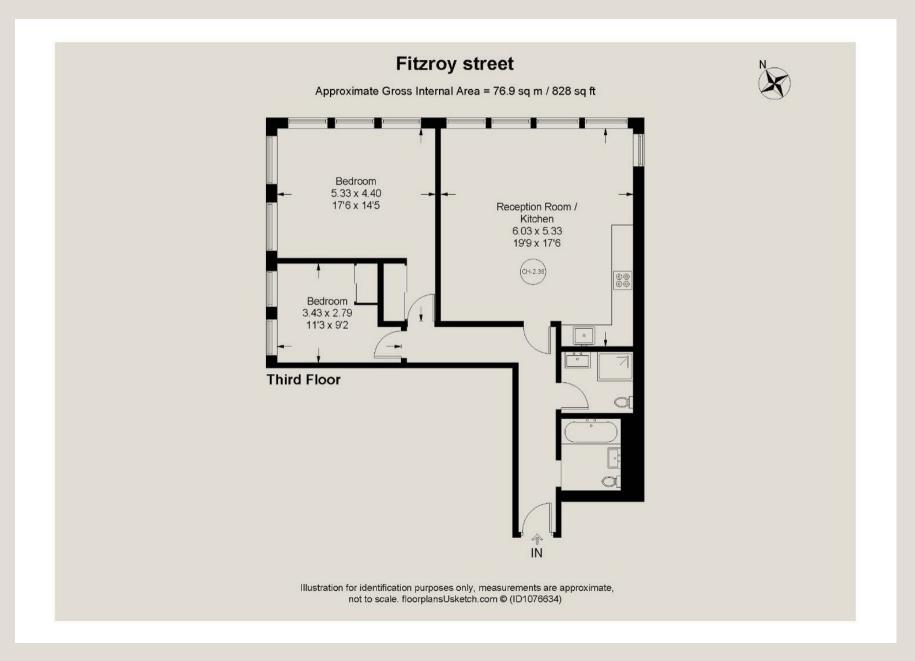

#### THE SPACE

This bright apartment occupies the coveted corner position of a modern building on Fitzroy Street, in the heart of Fitzrovia.

Situated on the 3rd floor (lift), the accommodation includes two double bedrooms, two bathrooms and a dual-aspect reception room with an open plan kitchen.

#### & FEATURES

- Modern building
- Lift
- Open plan reception room with dual aspect
- Bedroom 1 with dual aspect
- Excellent natural light
- Offered in good condition
- Impressive common areas
- Long 163 year lease