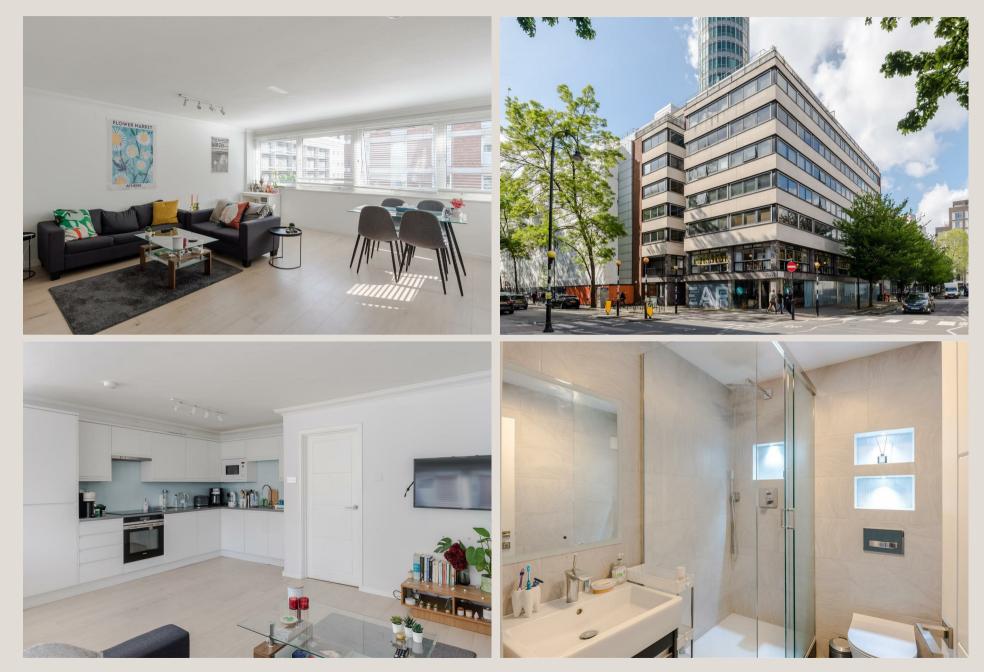

#### THE SPACE

This bright apartment occupies the coveted corner position of a modern building on Fitzroy Street, in the heart of Fitzrovia.

Situated on the 3rd floor (lift), the accommodation includes two double bedrooms, two bathrooms and a dual-aspect reception room with an open plan kitchen.

Sovereign House is located just south of Fitzroy Square. Particularly appealing is the added benefits of a long lease and reasonable service charge. This is the ideal home for those seeking to immerse themselves in a dynamic neighbourhood where you can indulge in a superb range of restaurants and coffee shops or escape to the tranquillity of nearby Regents Park. The location also boasts excellent transport links, making it a prime spot for those who need to commute.