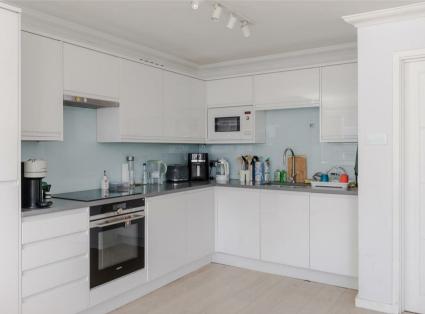

#### THE SPACE

This bright apartment occupies the coveted corner position of a modern building on Fitzroy Street, in the heart of Fitzrovia.

Situated on the 3rd floor (lift), the accommodation includes two double bedrooms, two bathrooms and a dual-aspect reception room with an open plan kitchen.

#### & FEATURES

- Modern building
- Lift
- Open plan reception room with dual aspect
- Bedroom 1 with dual aspect
- Excellent natural light
- Offered in good condition
- Impressive common areas
- Long 163 year lease