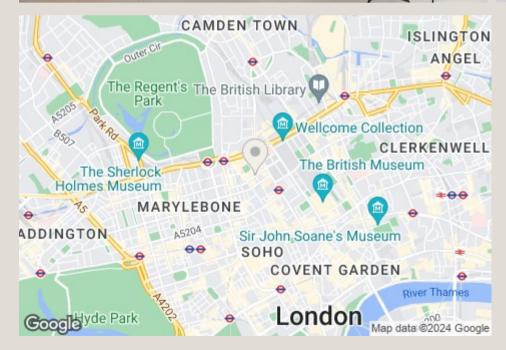

### ADDRESS

19-23 Fitzroy Street, London

Sovereign House is located just south of Fitzroy Square. Particularly appealing is the added benefits of a long lease and reasonable service charge. This is the ideal home for those seeking to immerse themselves in a dynamic neighbourhood where you can indulge in a superb range of restaurants and coffee shops or escape to the tranquillity of nearby Regents Park. The location also boasts excellent transport links, making it a prime spot for those who need to commute.

#### ON YOUR DOORSTEP

Roka Norma Pied a Terre Charlotte Street Hotel The Ninth Mere

#### COMMUTE

Warren Street Goodge Street Euston Square Oxford Circus Elizabeth Line

DAVID CALDEIRA DD: 020 4513 6756 M: 07368 333 545 E: david@ldg.co.uk

EMLYN YOUNG DD: 020 7290 0593 M: 07881 971 315 E: emlyn@ldg.co.uk