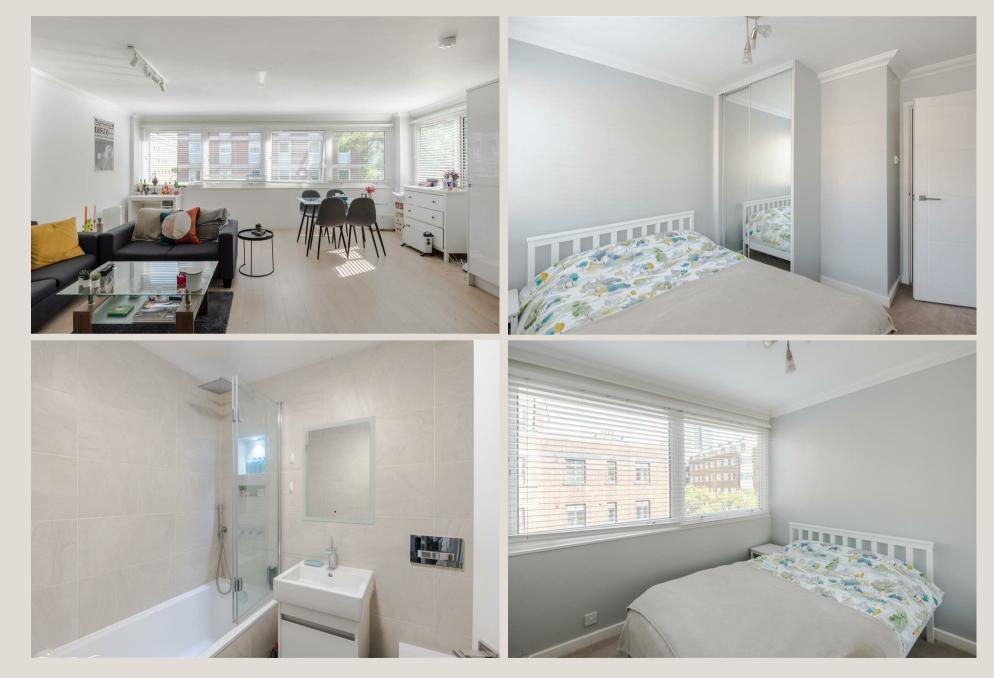

#### THE SPACE

This bright apartment occupies the coveted corner position of a modern building on Fitzroy Street, in the heart of Fitzrovia.

Situated on the 3rd floor (lift), the accommodation includes two double bedrooms, two bathrooms and a dual-aspect reception room with an open plan kitchen.

#### & FEATURES

- Modern building
- Lift
- Open plan reception room with dual aspect
- Bedroom 1 with dual aspect
- Excellent natural light
- Offered in good condition
- Impressive common areas
- Long 163 year lease