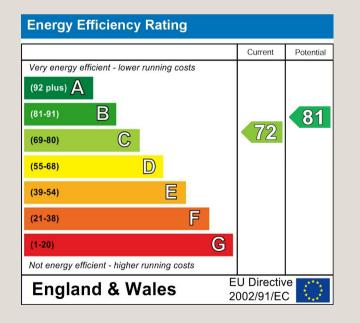

#### TENURE Leasehold Approx. 163 years remaining

SERVICE CHARGE

Approx. £4,024.00pa

GROUND RENT

£592.00pa

COUNCIL TAX Camden Band F