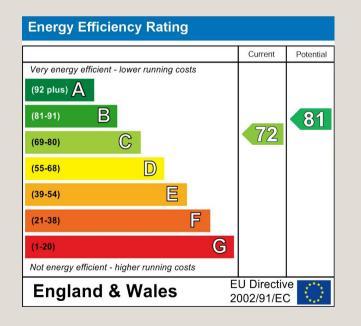

#### SERVICE CHARGE

Approx. £4,024.00pa

GROUND RENT

£592.00pa

COUNCIL TAX Camden Band F