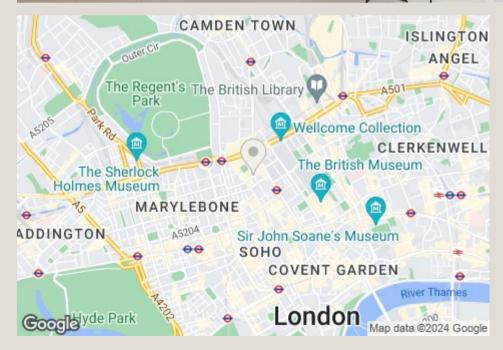

## ADDRESS

19-23 Fitzroy Street, London

#### POSTCODE W1T 4BP

Sovereign House is located just south of Fitzroy Square. Particularly appealing is the added benefits of a long lease and reasonable service charge. This is the ideal home for those seeking to immerse themselves in a dynamic neighbourhood where you can indulge in a superb range of restaurants and coffee shops or escape to the tranquillity of nearby Regents Park. The location also boasts excellent transport links, making it a prime spot for those who need to commute.

#### ON YOUR DOORSTEP

Roka Norma Pied a Terre Charlotte Street Hotel The Ninth Mere

#### COMMUTE

Warren Street Goodge Street Euston Square Oxford Circus Elizabeth Line

BEN **EVEREST** DD: 020 7290 0592 М: 07944 967637 E: ben@ldg.co.uk

DAVID **CALDEIRA** DD: 020 4513 6756 М: 07368 333 545 E: david@ldg.co.uk