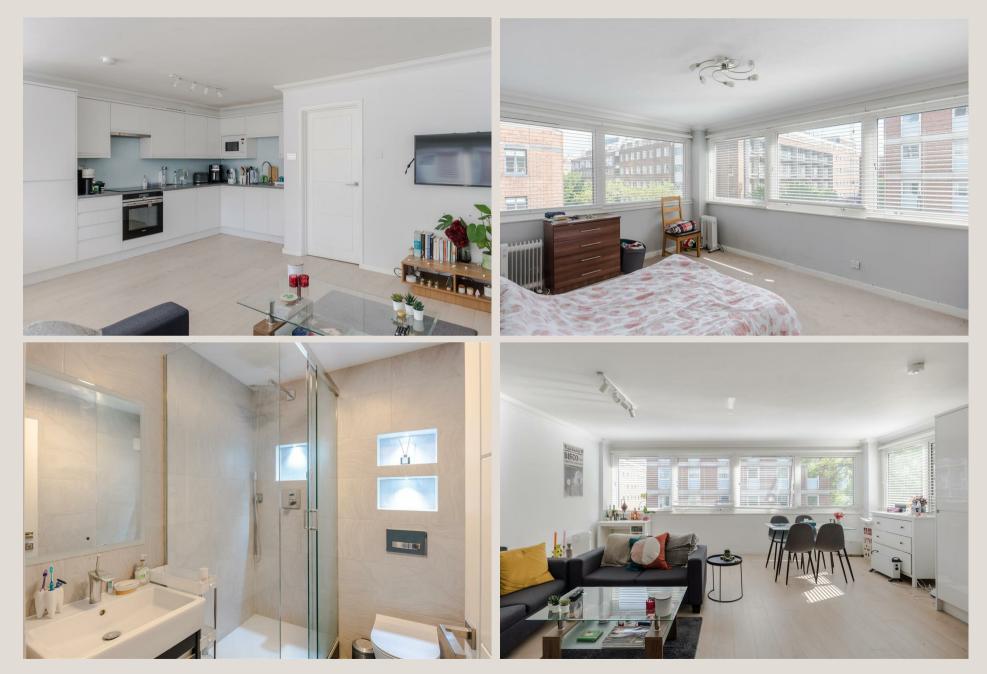

#### THE SPACE

This bright apartment occupies the coveted corner position of a modern building on Fitzroy Street, in the heart of Fitzrovia.

Situated on the 3rd floor (lift), the accommodation includes two double bedrooms, two bathrooms and a dual-aspect reception room with an open plan kitchen.

#### & FEATURES

- Modern building
- Lift
- Open plan reception room with dual aspect
- Bedroom 1 with dual aspect
- Excellent natural light
- Offered in good condition
- Impressive common areas
- Long 163 year lease