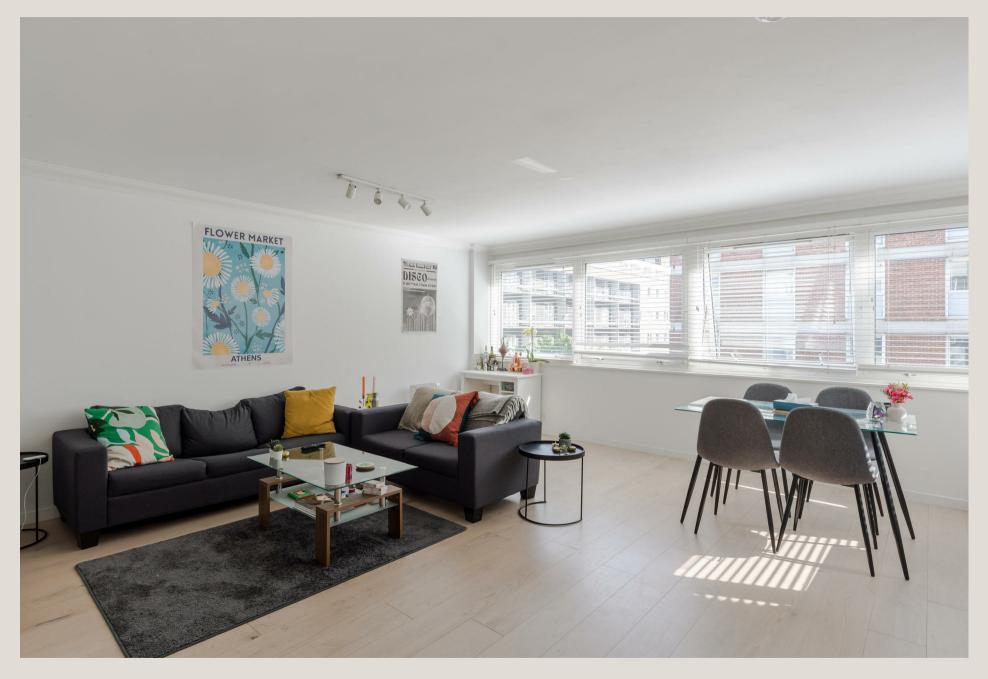

#### THE SPACE

This bright apartment occupies the coveted corner position of a modern building on Fitzroy Street, in the heart of Fitzrovia.

Situated on the 3rd floor (lift), the accommodation includes two double bedrooms, two bathrooms and a dual-aspect reception room with an open plan kitchen.

#### & FEATURES

- Modern building
- Lift
- Open plan reception room with dual aspect
- Bedroom 1 with dual aspect
- Excellent natural light
- Offered in good condition
- Impressive common areas
- Long 163 year lease