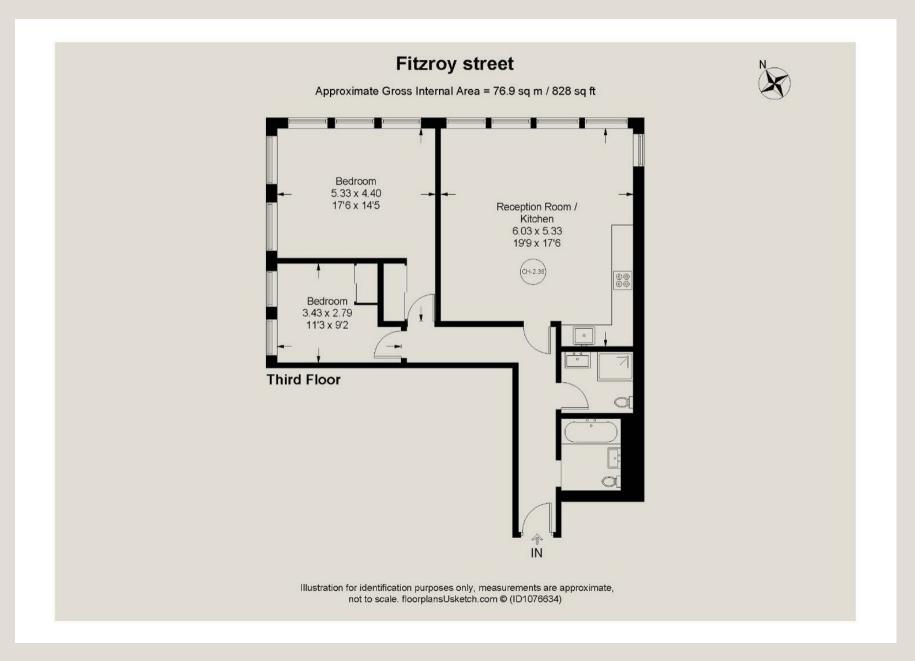

#### THE SPACE

This bright apartment occupies the coveted corner position of a modern building on Fitzroy Street, in the heart of Fitzrovia.

Situated on the 3rd floor (lift), the accommodation includes two double bedrooms, two bathrooms and a dual-aspect reception room with an open plan kitchen.

#### ACCOMMODATION

#### & FEATURES

- Modern building
- Lift
- Open plan reception room with dual aspect
- Bedroom 1 with dual aspect
- Excellent natural light
- Offered in good condition
- Impressive common areas
- Long 163 year lease