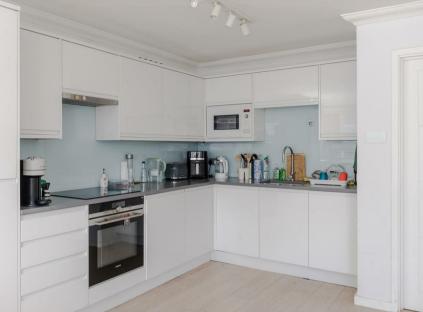

#### THE SPACE

This bright apartment occupies the coveted corner position of a modern building on Fitzroy Street, in the heart of Fitzrovia.

Situated on the 3rd floor (lift), the accommodation includes two double bedrooms, two bathrooms and a dual-aspect reception room with an open plan kitchen.

#### & FEATURES

- Modern building
- Lift
- Open plan reception room with dual aspect
- Bedroom 1 with dual aspect
- Excellent natural light
- Offered in good condition
- Impressive common areas
- Long 163 year lease