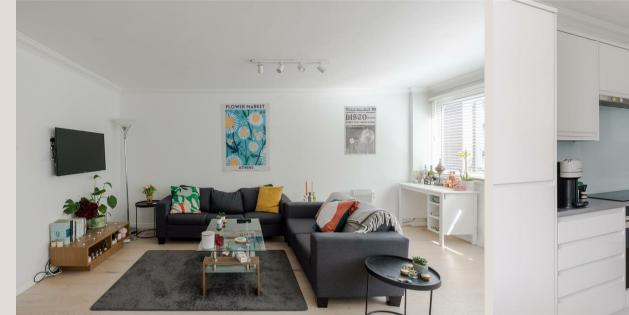

#### THE SPACE

This bright apartment occupies the coveted corner position of a modern building on Fitzroy Street, in the heart of Fitzrovia.

Situated on the 3rd floor (lift), the accommodation includes two double bedrooms, two bathrooms and a dual-aspect reception room with an open plan kitchen.

#### & FEATURES

- Modern building
- Lift
- Open plan reception room with dual aspect
- Bedroom 1 with dual aspect
- Excellent natural light
- Offered in good condition
- Impressive common areas
- Long 163 year lease