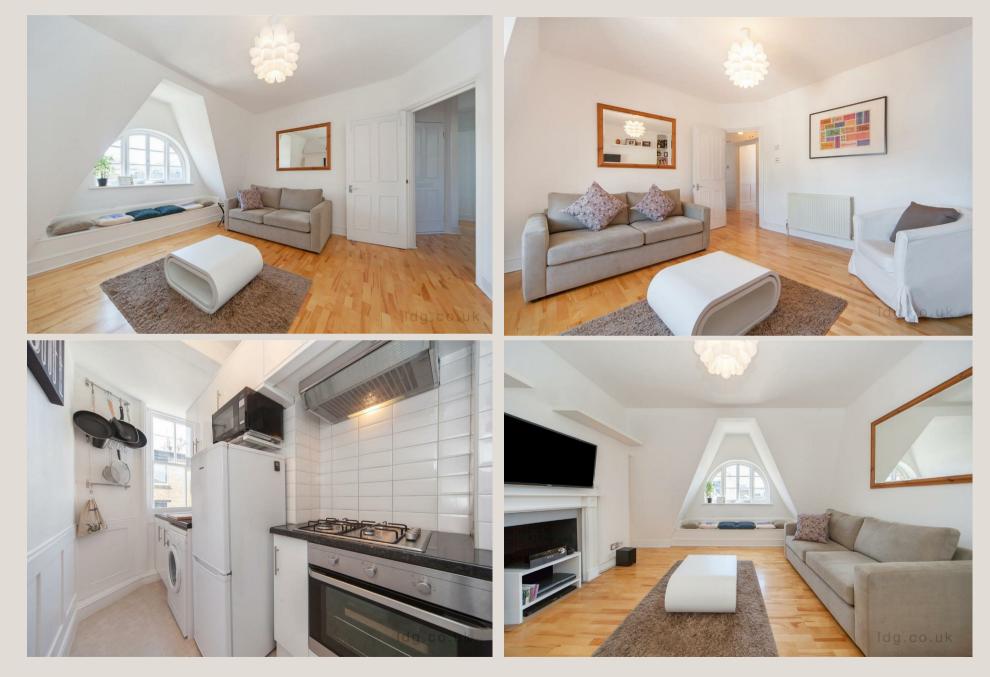

The apartment comprises a spacious reception room with feature fireplace and window seats, a fully fitted separate kitchen, large double bedroom with double fitted storage, and a modern three piece bathroom suite. The other benefits include the wooden floors throughout, gas central heating and a great natural light.