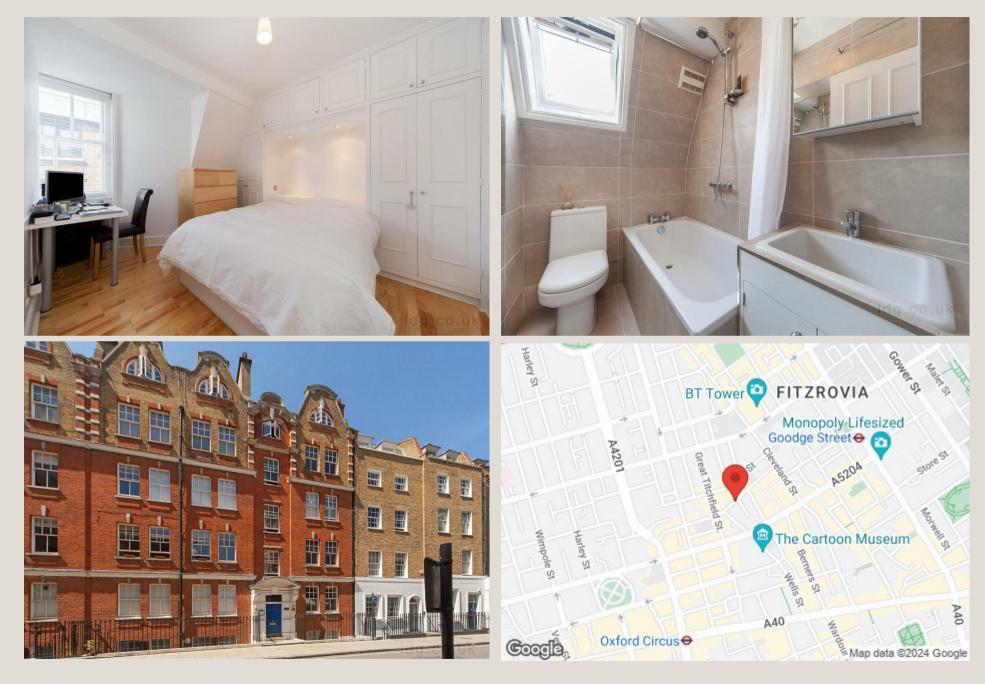

The apartment comprises a spacious reception room with feature fireplace and window seats, a fully fitted separate kitchen, large double bedroom with double fitted storage, and a modern three piece bathroom suite. The other benefits include the wooden floors throughout, gas central heating and a great natural light.

Located on the Riding House Street, this lovely apartment also benefits from quiet surroundings and being only moments from the café society of Great Titchfield Street and Charlotte Street, along with strolling distance from Regents Park. Goodge Street and Oxford Circus underground stations are also close by so is the Marylebone, Soho, Covent Garden, Bloomsbury and Mayfair areas.