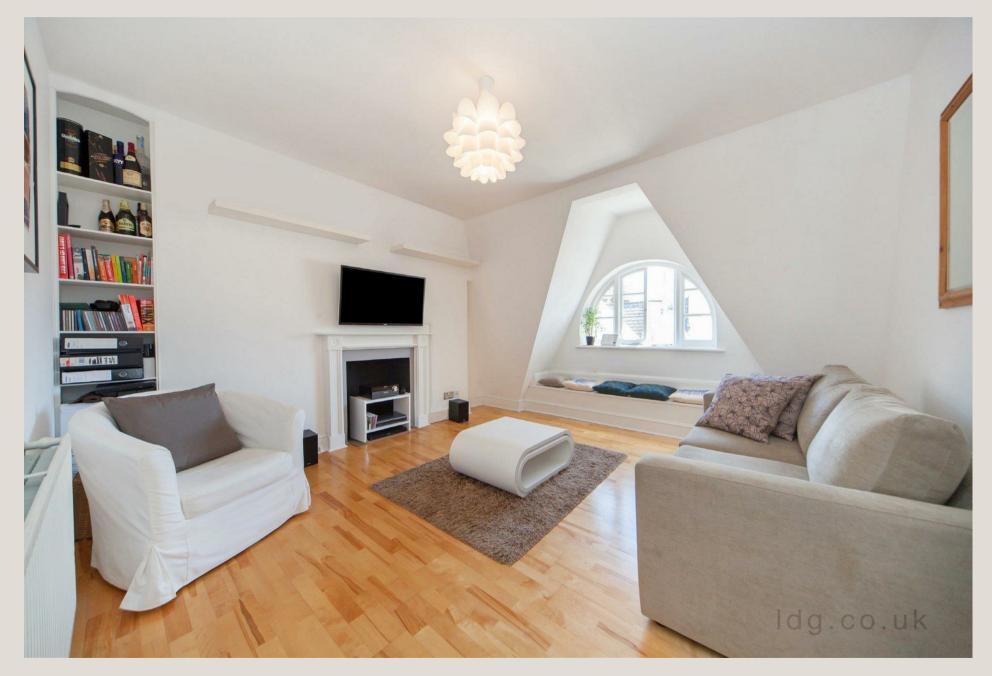

#### THE SPACE

A beautifully presented and bright one bedroom apartment situated on the top (4th) floor of a purpose built period red brick block with South-facing roof top views located in the heart of trendy Fitzrovia.

The apartment comprises a spacious reception room with feature fireplace and window seats, a fully fitted separate kitchen, large double bedroom with double fitted storage, and a modern three piece bathroom suite. The other benefits include the wooden floors throughout, gas central heating and a great natural light.

- Wooden Flooring
- Top Floor