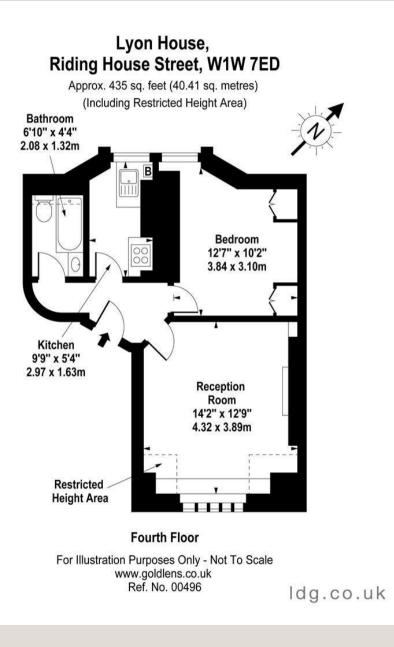

The apartment comprises a spacious reception room with feature fireplace and window seats, a fully fitted separate kitchen, large double bedroom with double fitted storage, and a modern three piece bathroom suite. The other benefits include the wooden floors throughout, gas central heating and a great natural light.