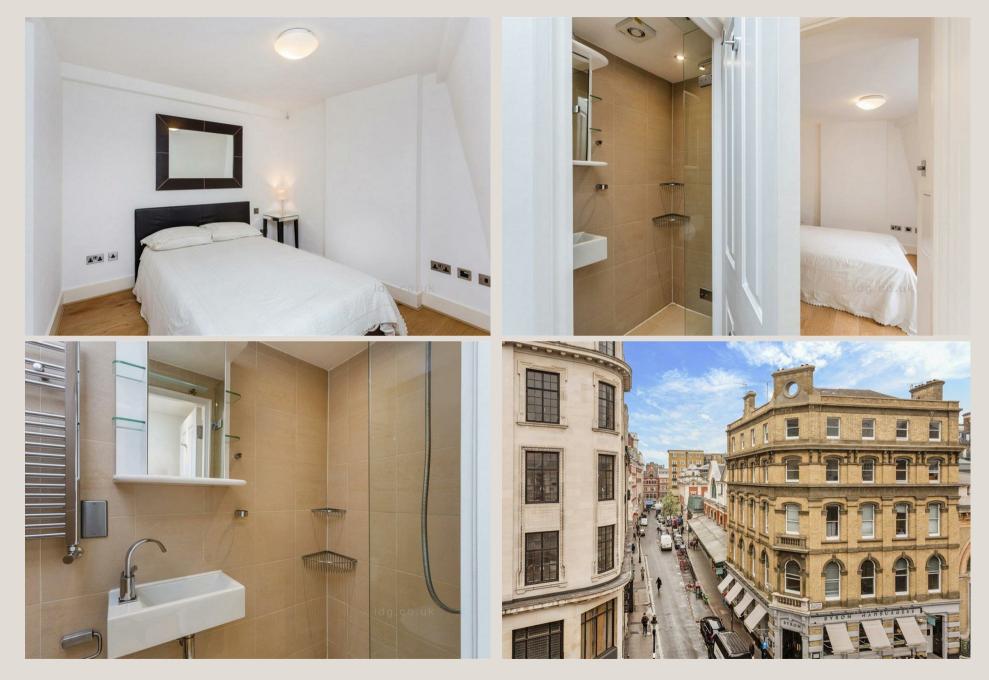

#### THE SPACE

Set on the top floor of this historic building seconds away to the attractions of Covent Garden market, this newly refurbished and well-proportioned one bedroomed flat boasts bright modern interiors throughout. The property comprises reception room with dining space and well equipped open-plan kitchen, double bedroom and shower room. If you are a Charles Dickens fan what better opportunity than to walk in his footsteps.

#### & FEATURES

- Available 5th July '24
- Top Floor
- Covent Garden
- Period Features
- Open-Plan Kitchen
- Walk-in Shower
- Charles Dickens' Former office
- Managed by LDG