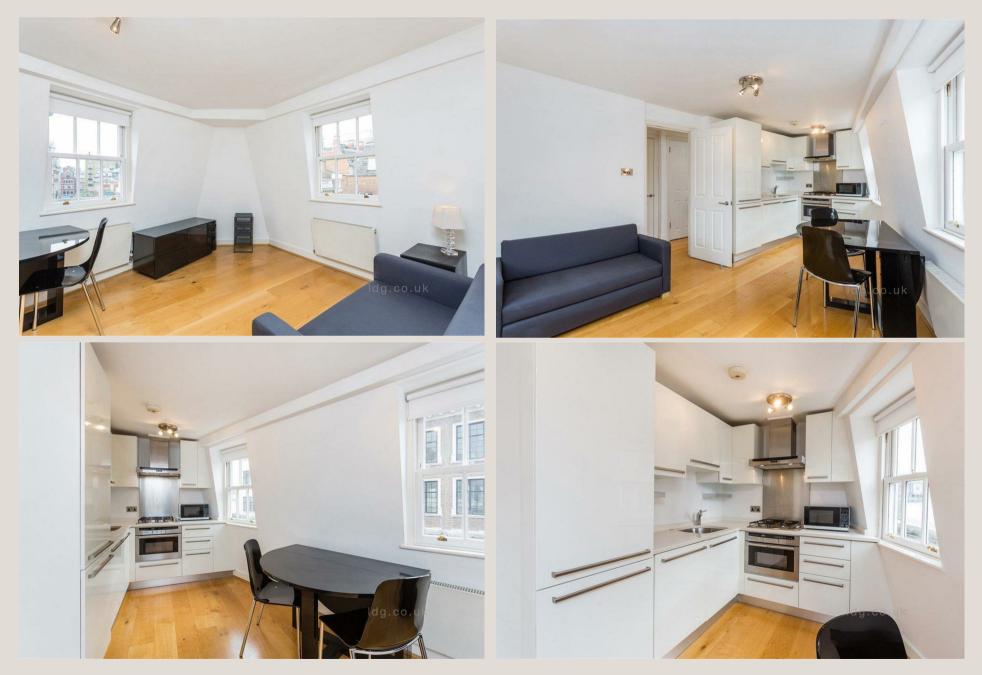

#### THE SPACE

Set on the top floor of this historic building seconds away to the attractions of Covent Garden market, this newly refurbished and well-proportioned one bedroomed flat boasts bright modern interiors throughout. The property comprises reception room with dining space and well equipped open-plan kitchen, double bedroom and shower room. If you are a Charles Dickens fan what better opportunity than to walk in his footsteps.

This is your chance to live in a piece of history in the former office and lodging of this famous author.