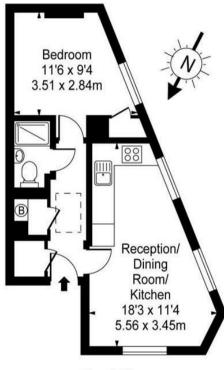

#### **30 Tavistock Street**

Tavistock Street, WC2 Approx. Gross Internal Area 358 Sq Ft - 33.26 Sq M

Fourth Floor

For Illustration Purposes Only - Not To Scale Floor Plan by www.pixandplans.com Ref: No.15178

This floor plan should be used as a general outline for guidance only and do not constitute in whole or in part an offer or contract. Any intending purchaser or lessee should satisfy themselves by inspection, searches, enquiries and full survey as to the correctness of each statement. Any areas, measurements or distances quoted are approximate and should not be used to value a property or be the basis of any sale or let.

# Floor Plan