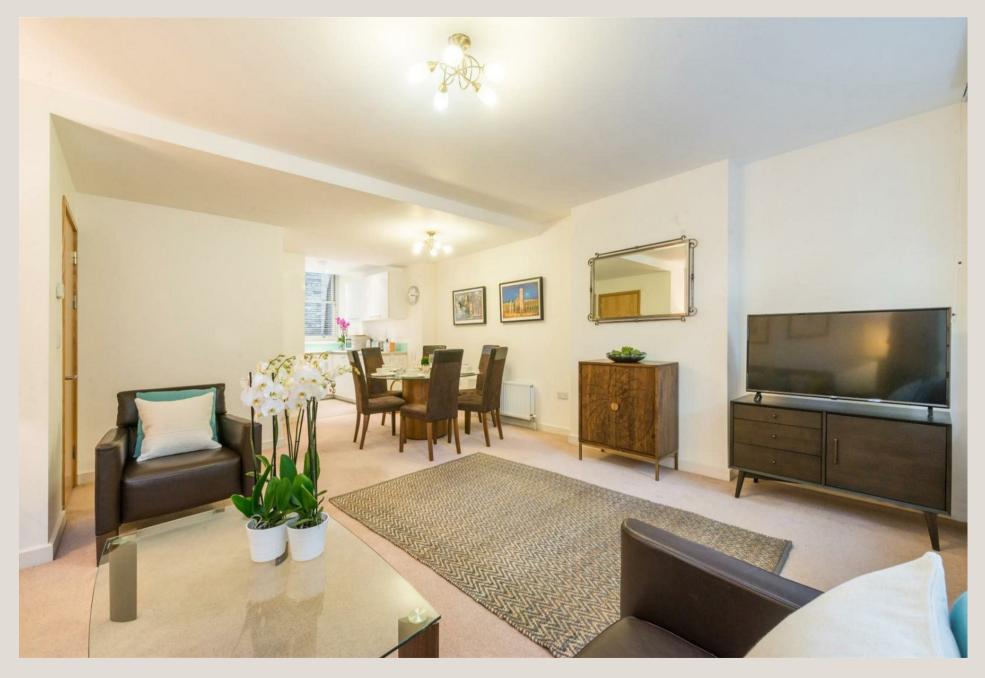

#### THE SPACE

A modern apartment set in a secure development behind a period façade in a very desirable location in Bloomsbury, just a short walk from Goodge Street underground station.

The apartment is very bright and benefits from a large reception room with lots of natural light, a fully-fitted open-plan kitchen, a master bedroom with an en-suite bathroom, a further double bedroom and a shower room.

### ACCOMMODATION