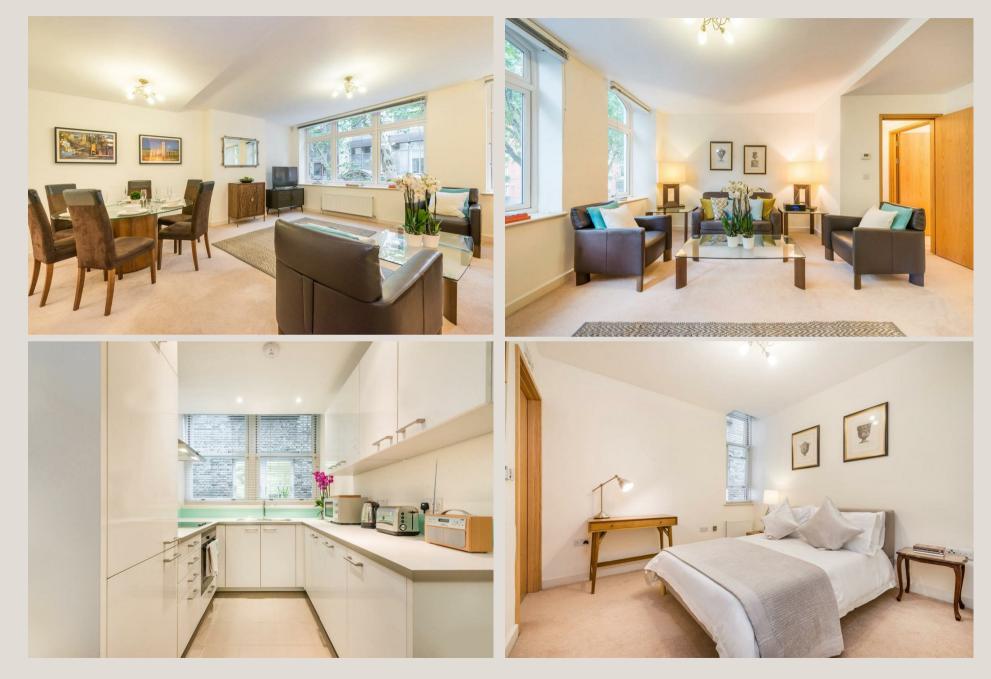

#### THE SPACE

A modern apartment set in a secure development behind a period façade in a very desirable location in Bloomsbury, just a short walk from Goodge Street underground station.

The apartment is very bright and benefits from a large reception room with lots of natural light, a fully-fitted open-plan kitchen, a master bedroom with an en-suite bathroom, a further double bedroom and a shower room.

### ACCOMMODATION