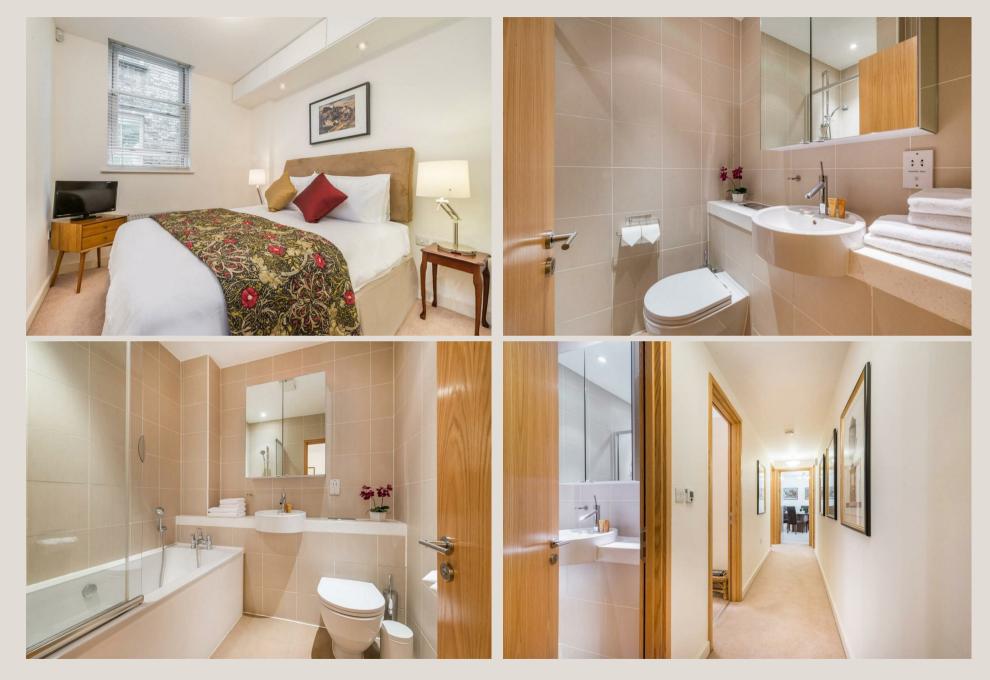

#### THE SPACE

A modern apartment set in a secure development behind a period façade in a very desirable location in Bloomsbury, just a short walk from Goodge Street underground station.

The apartment is very bright and benefits from a large reception room with lots of natural light, a fully-fitted open-plan kitchen, a master bedroom with an en-suite bathroom, a further double bedroom and a shower room.

### ACCOMMODATION