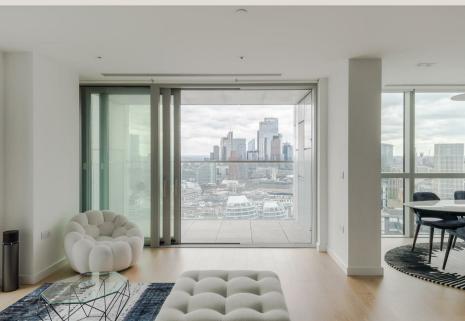

## **ADDRESS**

145 City Road, London

POSTCODE EC1V 1AY

THE SPACE

Situated on the 26th Floor with fantastic, triple aspect views over the city skyline, is this three bedroom, two bathroom lateral apartment located on the West Side of the building boasting approximately 1326 sq.ft

The apartment comprises of three double bedrooms with two of the bedrooms having fitted wardrobes, two luxury bathrooms (one being en-suite), large reception area with open plan fully fitted kitchen and two large private balconies.

### & FEATURES

- 26th Floor with amazing views of the City skyline
- Three Bedrooms
- Two Bathrooms
- Two Balconies
- Triple Aspect
- Large Open Plan Reception / Kitchen Area
- Pool
- Gym
- 24hr Concierge
- Great Storage Space