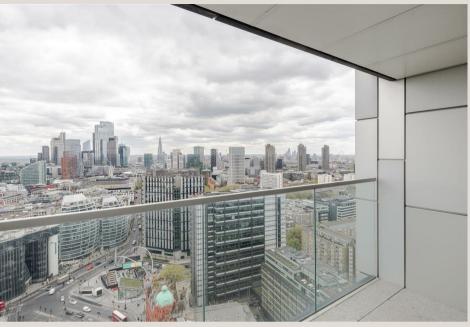

## **ADDRESS**

145 City Road, London

POSTCODE EC1V 1AY

THE SPACE

Situated on the 26th Floor with fantastic, triple aspect views over the city skyline, is this three bedroom, two bathroom lateral apartment located on the West Side of the building boasting approximately 1326 sq.ft

### & FEATURES

- 26th Floor with amazing views of the City skyline
- Three Bedrooms
- Two Bathrooms
- Two Balconies
- Triple Aspect
- Large Open Plan Reception / Kitchen Area
- Pool
- Gym
- 24hr Concierge
- Great Storage Space