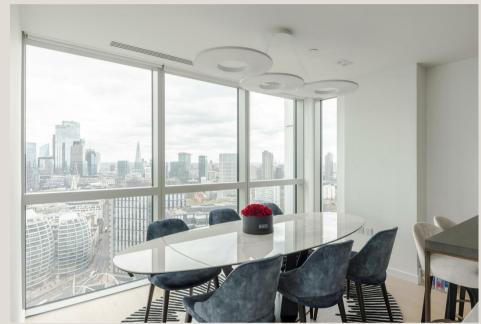

## **ADDRESS**

145 City Road, London

POSTCODE EC1V 1AY

THE SPACE

Situated on the 26th Floor with fantastic, triple aspect views over the city skyline, is this three bedroom, two bathroom lateral apartment located on the West Side of the building boasting approximately 1326 sq.ft

The apartment comprises of three double bedrooms with two of the bedrooms having fitted wardrobes, two luxury bathrooms (one being en-suite), large reception area with open plan fully fitted kitchen and two large private balconies.