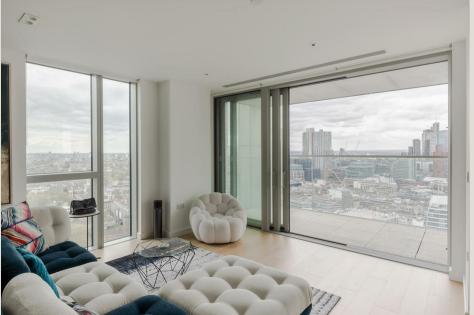

## **ADDRESS**

145 City Road, London

POSTCODE EC1V 1AY

THE SPACE

Situated on the 26th Floor with fantastic, triple aspect views over the city skyline, is this three bedroom, two bathroom lateral apartment located on the West Side of the building boasting approximately 1326 sq.ft

The apartment comprises of three double bedrooms with two of the bedrooms having fitted wardrobes, two luxury bathrooms (one being en-suite), large reception area with open plan fully fitted kitchen and two large private balconies.

### & FEATURES

- 26th Floor with amazing views of the City skyline
- Three Bedrooms
- Two Bathrooms
- Two Balconies
- Triple Aspect
- Large Open Plan Reception / Kitchen Area
- Pool
- Gym
- 24hr Concierge
- Great Storage Space