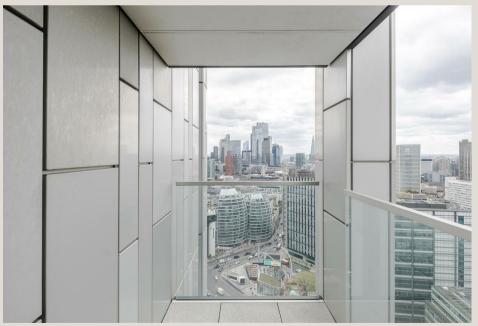

## **ADDRESS**

145 City Road, London

POSTCODE EC1V 1AY

THE SPACE

Situated on the 26th Floor with fantastic, triple aspect views over the city skyline, is this three bedroom, two bathroom lateral apartment located on the West Side of the building boasting approximately 1326 sq.ft

The apartment comprises of three double bedrooms with two of the bedrooms having fitted wardrobes, two luxury bathrooms (one being en-suite), large reception area with open plan fully fitted kitchen and two large private balconies.

### & FEATURES

- 26th Floor with amazing views of the City skyline
- Three Bedrooms
- Two Bathrooms
- Two Balconies
- Triple Aspect
- Large Open Plan Reception / Kitchen Area
- Pool
- Gym
- 24hr Concierge
- Great Storage Space