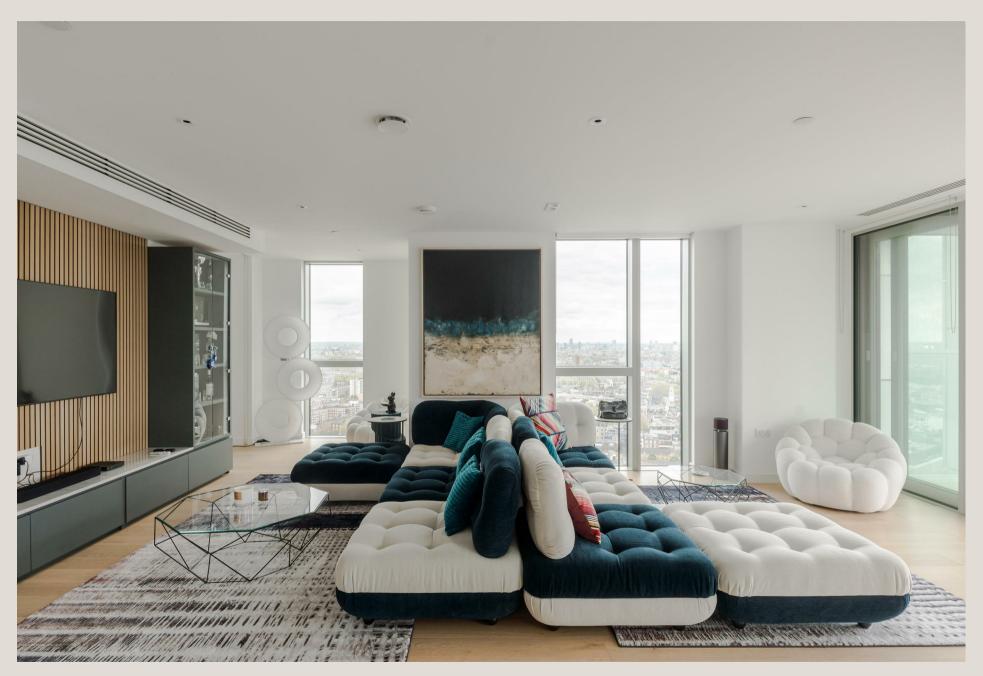

## **ADDRESS**

145 City Road, London

POSTCODE EC1V 1AY

THE SPACE

Situated on the 26th Floor with fantastic, triple aspect views over the city skyline, is this three bedroom, two bathroom lateral apartment located on the West Side of the building boasting approximately 1326 sq.ft

The apartment comprises of three double bedrooms with two of the bedrooms having fitted wardrobes, two luxury bathrooms (one being en-suite), large reception area with open plan fully fitted kitchen and two large private balconies.

### & FEATURES

- 26th Floor with amazing views of the City skyline
- Three Bedrooms
- Two Bathrooms
- Two Balconies
- Triple Aspect
- Large Open Plan Reception / Kitchen Area
- Pool
- Gym
- 24hr Concierge
- Great Storage Space