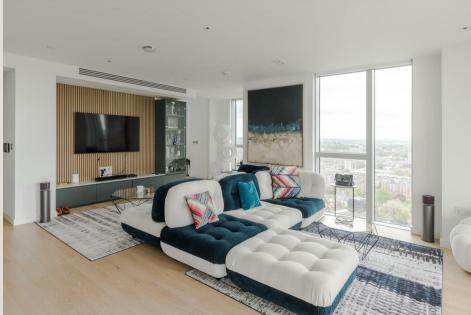

## **ADDRESS**

145 City Road, London

POSTCODE EC1V 1AY

THE SPACE

Situated on the 26th Floor with fantastic, triple aspect views over the city skyline, is this three bedroom, two bathroom lateral apartment located on the West Side of the building boasting approximately 1326 sq.ft

The apartment comprises of three double bedrooms with two of the bedrooms having fitted wardrobes, two luxury bathrooms (one being en-suite), large reception area with open plan fully fitted kitchen and two large private balconies.

### & FEATURES

- 26th Floor with amazing views of the City skyline
- Three Bedrooms
- Two Bathrooms
- Two Balconies
- Triple Aspect
- Large Open Plan Reception / Kitchen Area
- Pool
- Gym
- 24hr Concierge
- Great Storage Space