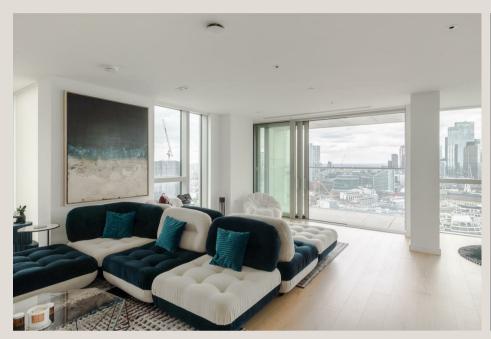

## **ADDRESS**

145 City Road, London

POSTCODE EC1V 1AY

THE SPACE

Situated on the 26th Floor with fantastic, triple aspect views over the city skyline, is this three bedroom, two bathroom lateral apartment located on the West Side of the building boasting approximately 1326 sq.ft

The apartment comprises of three double bedrooms with two of the bedrooms having fitted wardrobes, two luxury bathrooms (one being en-suite), large reception area with open plan fully fitted kitchen and two large private balconies.

### & FEATURES

- 26th Floor with amazing views of the City skyline
- Three Bedrooms
- Two Bathrooms
- Two Balconies
- Triple Aspect
- Large Open Plan Reception / Kitchen Area
- Pool
- Gym
- 24hr Concierge
- Great Storage Space