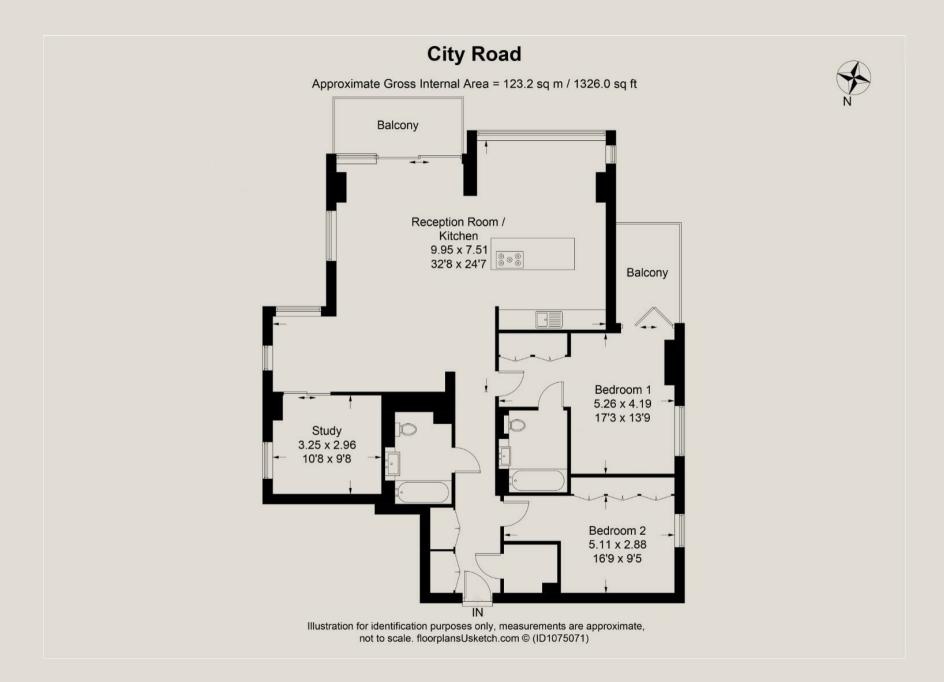

## **ADDRESS**

145 City Road, London

POSTCODE EC1V 1AY

THE SPACE

Situated on the 26th Floor with fantastic, triple aspect views over the city skyline, is this three bedroom, two bathroom lateral apartment located on the West Side of the building boasting approximately 1326 sq.ft

The apartment comprises of three double bedrooms with two of the bedrooms having fitted wardrobes, two luxury bathrooms (one being en-suite), large reception area with open plan fully fitted kitchen and two large private balconies.