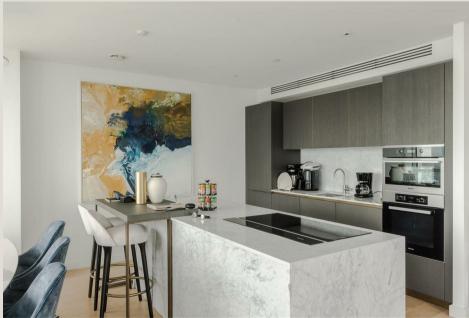

The apartment comprises of three double bedrooms with two of the bedrooms having fitted wardrobes, two luxury bathrooms (one being en-suite), large reception area with open plan fully fitted kitchen and two large private balconies.

### & FEATURES

- 26th Floor with amazing views of the City skyline
- Three Bedrooms
- Two Bathrooms
- Two Balconies
- Triple Aspect
- Large Open Plan Reception / Kitchen Area
- Pool
- Gym
- 24hr Concierge
- Great Storage Space