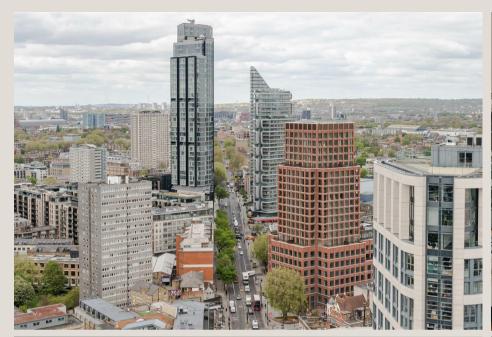

## **ADDRESS**

145 City Road, London

POSTCODE EC1V 1AY

THE SPACE

Situated on the 26th Floor with fantastic, triple aspect views over the city skyline, is this three bedroom, two bathroom lateral apartment located on the West Side of the building boasting approximately 1326 sq.ft

The Atlas Building is next to Old Street Station and ideally located for the City, Hoxton, Shoreditch and Angel. The development offers top of the range amenities which includes pool, spa, gymnasium, private cinema room, residents only business lounge and 24 hour concierge.