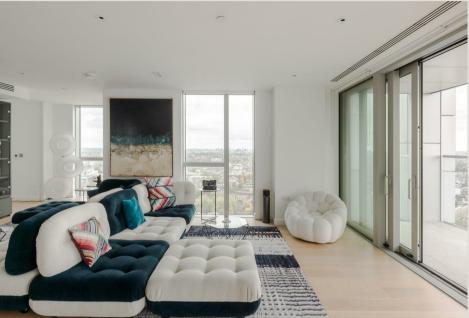

## **ADDRESS**

145 City Road, London

POSTCODE EC1V 1AY

THE SPACE

Situated on the 26th Floor with fantastic, triple aspect views over the city skyline, is this three bedroom, two bathroom lateral apartment located on the West Side of the building boasting approximately 1326 sq.ft

The apartment comprises of three double bedrooms with two of the bedrooms having fitted wardrobes, two luxury bathrooms (one being en-suite), large reception area with open plan fully fitted kitchen and two large private balconies.

### & FEATURES

- 26th Floor with amazing views of the City skyline
- Three Bedrooms
- Two Bathrooms
- Two Balconies
- Triple Aspect
- Large Open Plan Reception / Kitchen Area
- Pool
- Gym
- 24hr Concierge
- Great Storage Space