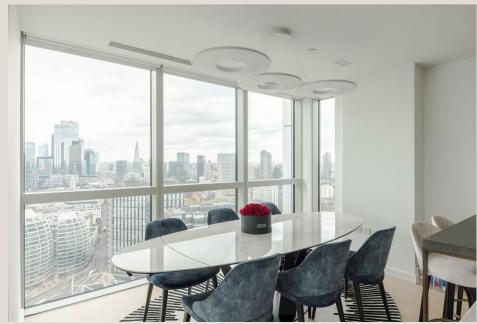

The apartment comprises of three double bedrooms with two of the bedrooms having fitted wardrobes, two luxury bathrooms (one being ensuite), large reception area with open plan fully fitted kitchen and two large private balconies.

#### & FEATURES

- 26th Floor with amazing views of the City skyline
- Three Bedrooms
- Two Bathrooms
- Two Balconies
- Triple Aspect
- · Large Open Plan Reception / Kitchen Area
- Pool
- Gym
- 24hr Concierge
- Great Storage Space