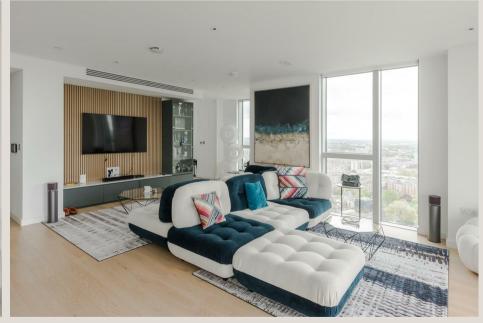

# THE SPACE

Situated on the 26th Floor with fantastic, triple aspect views over the city skyline, is this three bedroom, two bathroom lateral apartment located on the West Side of the building boasting approximately XXXXXXXXX

The apartment comprises of three double bedrooms with two of the bedrooms having fitted wardrobes, two luxury bathrooms (one being ensuite), large reception area with open plan fully fitted kitchen and two large private balconies.

#### & FEATURES

- 26th Floor with amazing views of the City skyline
- Three Bedrooms
- Two Bathrooms
- Two Balconies
- Triple Aspect
- · Large Open Plan Reception / Kitchen Area
- Pool
- Gym
- 24hr Concierge
- Great Storage Space