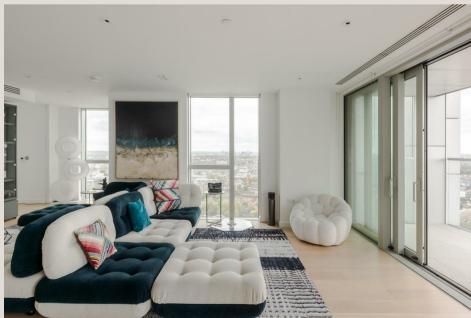

# THE SPACE

Situated on the 26th Floor with fantastic, triple aspect views over the city skyline, is this three bedroom, two bathroom lateral apartment located on the West Side of the building boasting approximately XXXXXXXXX

The apartment comprises of three double bedrooms with two of the bedrooms having fitted wardrobes, two luxury bathrooms (one being ensuite), large reception area with open plan fully fitted kitchen and two large private balconies.

#### & FEATURES

- 26th Floor with amazing views of the City skyline
- Three Bedrooms
- Two Bathrooms
- Two Balconies
- Triple Aspect
- · Large Open Plan Reception / Kitchen Area
- Pool
- Gym
- 24hr Concierge
- Great Storage Space