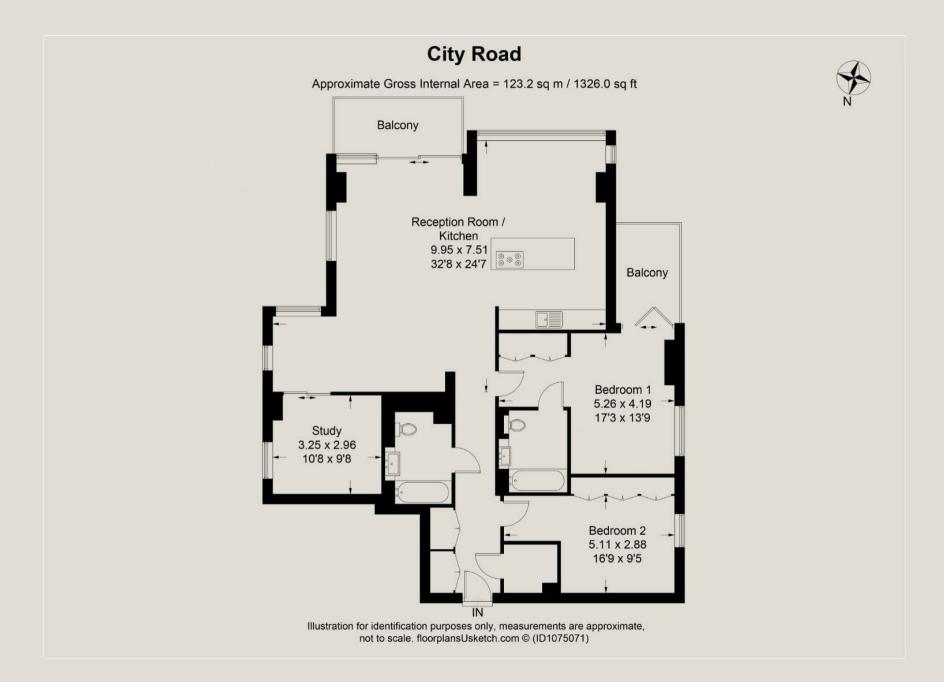

# THE SPACE

Situated on the 26th Floor with fantastic, triple aspect views over the city skyline, is this three bedroom, two bathroom lateral apartment located on the West Side of the building boasting approximately XXXXXXXXX

The apartment comprises of three double bedrooms with two of the bedrooms having fitted wardrobes, two luxury bathrooms (one being ensuite), large reception area with open plan fully fitted kitchen and two large private balconies.

# **ACCOMMODATION**

#### & FEATURES

- 26th Floor with amazing views of the City skyline
- Three Bedrooms
- Two Bathrooms
- Two Balconies
- Triple Aspect
- · Large Open Plan Reception / Kitchen Area
- Pool
- Gym
- 24hr Concierge
- Great Storage Space