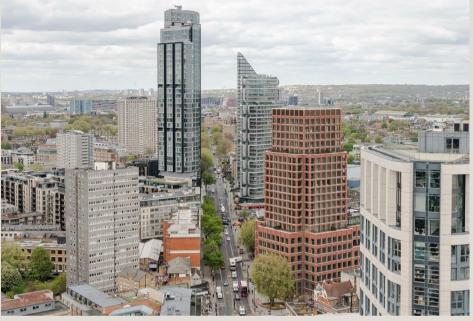

The Atlas Building is next to Old Street Station and ideally located for the City, Hoxton, Shoreditch and Angel. The development offers top of the range amenities which includes pool, spa, gymnasium, private cinema room, residents only business lounge and 24 hour concierge.