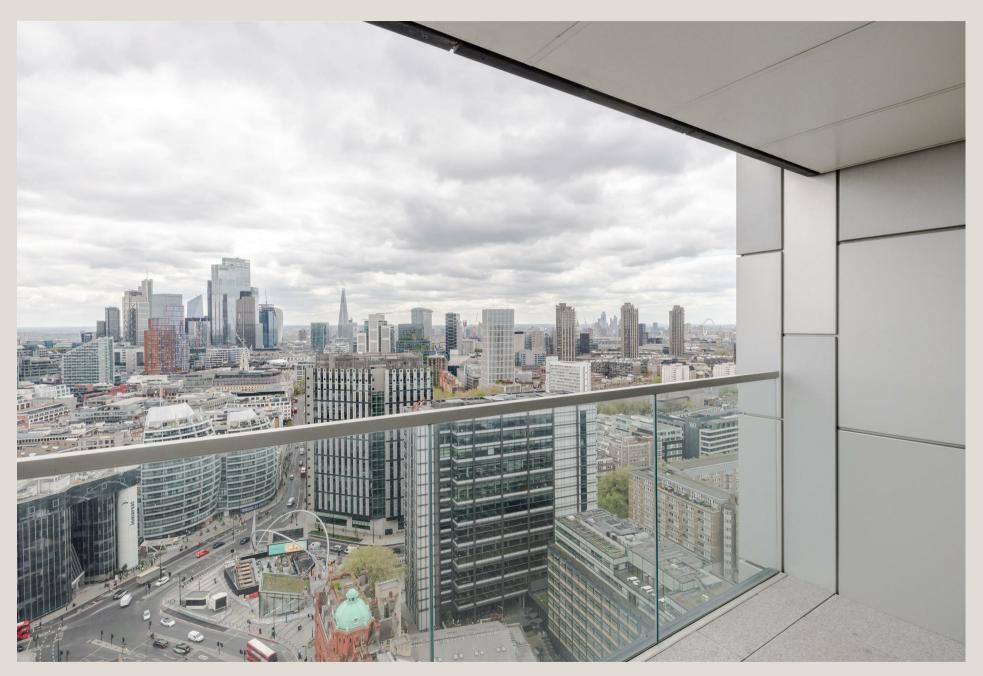

# THE SPACE

Situated on the 26th Floor with fantastic, triple aspect views over the city skyline, is this three bedroom, two bathroom lateral apartment located on the West Side of the building boasting approximately XXXXXXXXX

#### & FEATURES

- 26th Floor with amazing views of the City skyline
- Three Bedrooms
- Two Bathrooms
- Two Balconies
- Triple Aspect
- · Large Open Plan Reception / Kitchen Area
- Pool
- Gym
- 24hr Concierge
- Great Storage Space