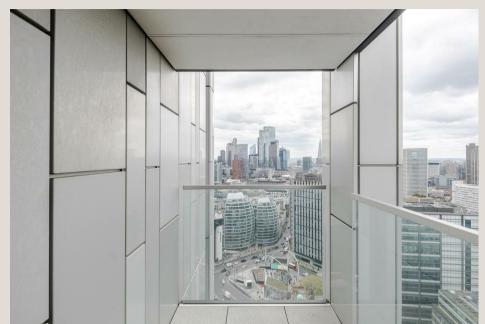

# THE SPACE

Situated on the 26th Floor with fantastic, triple aspect views over the city skyline, is this three bedroom, two bathroom lateral apartment located on the West Side of the building boasting approximately XXXXXXXXX

The apartment comprises of three double bedrooms with two of the bedrooms having fitted wardrobes, two luxury bathrooms (one being ensuite), large reception area with open plan fully fitted kitchen and two large private balconies.

#### & FEATURES

- 26th Floor with amazing views of the City skyline
- Three Bedrooms
- Two Bathrooms
- Two Balconies
- Triple Aspect
- · Large Open Plan Reception / Kitchen Area
- Pool
- Gym
- 24hr Concierge
- Great Storage Space