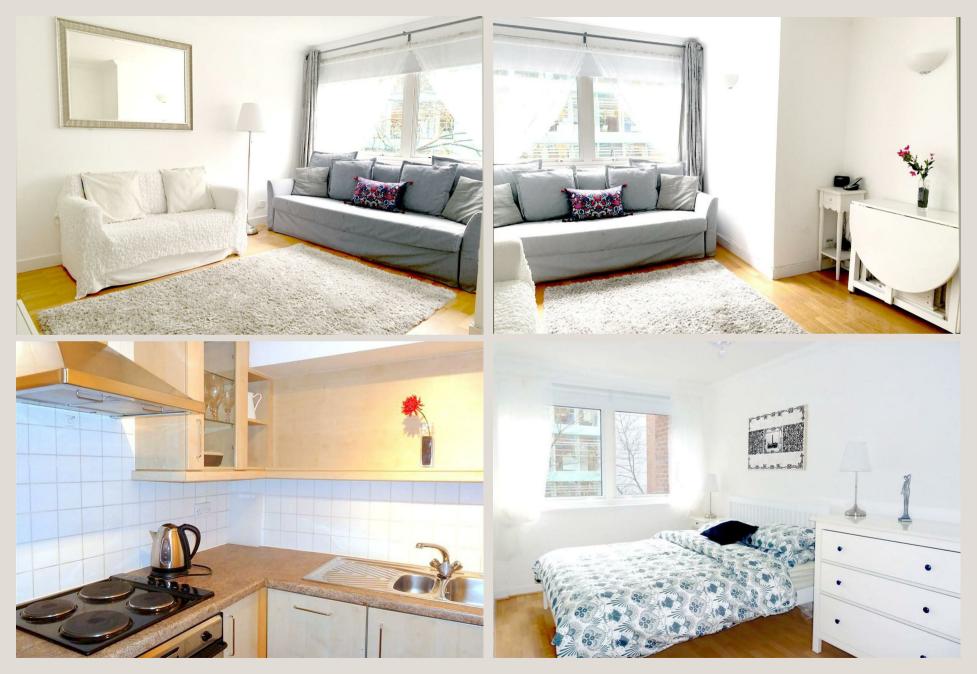

#### THE SPACE

Situated on the third floor with lift in a popular modern Fitzrovia development is this two bedroom lateral apartment located near Fitzroy Square.

Comprising of a bright reception room with separate fully fitted kitchen, double bedroom with fitted wardrobes, second bedroom with dual aspect and family bathroom.

# ACCOMMODATION & FEATURES

- Third Floor (Lift)
- Two Bedrooms
- Seperate Kitchen
- West Facing
- Long Lease