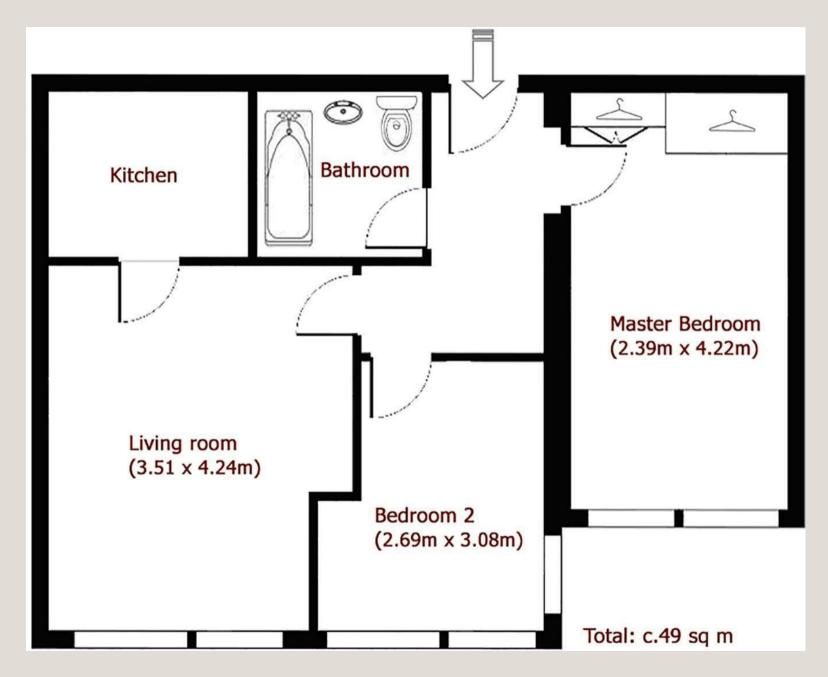

#### THE SPACE

Situated on the third floor with lift in a popular modern Fitzrovia development is this two bedroom lateral apartment located near Fitzroy Square.

Comprising of a bright reception room with separate fully fitted kitchen, double bedroom with fitted wardrobes, second bedroom with dual aspect and family bathroom.

# ACCOMMODATION & FEATURES

- Third Floor (Lift)
- Two Bedrooms
- Seperate Kitchen
- West Facing
- Long Lease