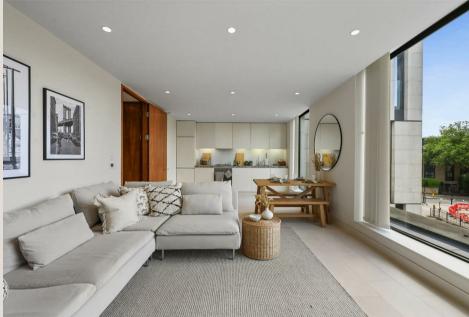

## THE SPACE

A modern one-bedroom, one-bathroom apartment, nestled within an elegant development at the crossroads of Primrose Hill and Regent's Park.

This property offers a spacious reception area with a dining section, leading to an open plan kitchen with a fully fitted bespoke appliances. It features a spacious bedroom with built in wardrobes. Separate modern bathroom.

The property is meticulously finished with the highest quality materials. Additional features include large windows that capture the natural light streaming through, creating a simple and inviting ambiance. Latitude House enjoys the proximity of Regent's Park, and the vibrant Camden Town is just a stone's throw away.