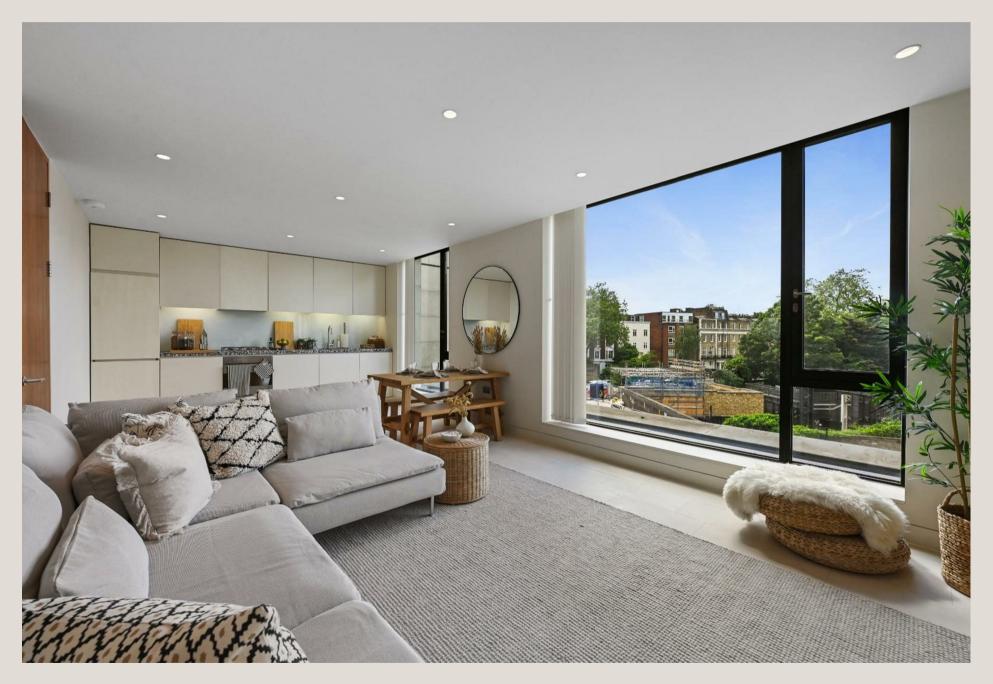

## THE SPACE

A modern one-bedroom, one-bathroom apartment, nestled within an elegant development at the crossroads of Primrose Hill and Regent's Park.

This property offers a spacious reception area with a dining section, leading to an open plan kitchen with a fully fitted bespoke appliances. It features a spacious bedroom with built in wardrobes. Separate modern bathroom.

The property is meticulously finished with the highest quality materials. Additional features include large windows that capture the natural light streaming through, creating a simple and inviting ambiance. Latitude House enjoys the proximity of Regent's Park, and the vibrant Camden Town is just a stone's throw away.