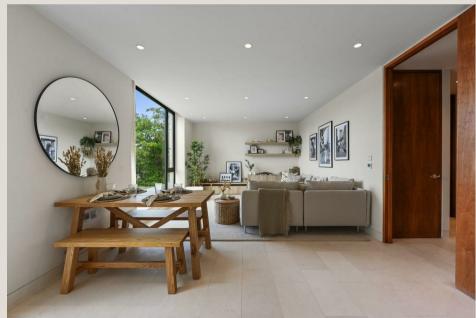

## THE SPACE

A modern one-bedroom, one-bathroom apartment, nestled within an elegant development at the crossroads of Primrose Hill and Regent's Park.

This property offers a spacious reception area with a dining section, leading to an open plan kitchen with a fully fitted bespoke appliances. It features a spacious bedroom with built in wardrobes. Separate modern bathroom.

The property is meticulously finished with the highest quality materials. Additional features include large windows that capture the natural light streaming through, creating a simple and inviting ambiance. Latitude House enjoys the proximity of Regent's Park, and the vibrant Camden Town is just a stone's throw away.