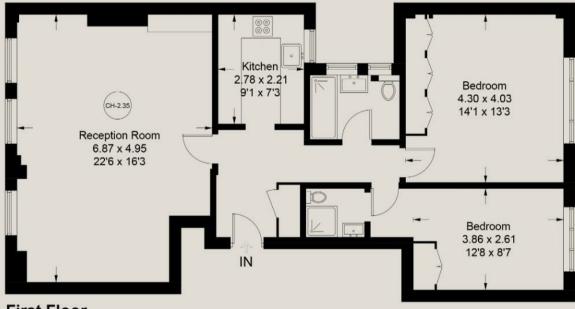

# **Weymouth Mews**

Approximate Gross Internal Area = 84.9 sq m / 914 sq ft (Excluding Storage Cage)

(Not Shown In Actual Location / Orientation)

First Floor

Illustration for identification purposes only, measurements are approximate, not to scale. floorplansUsketch.com © (ID1057130)