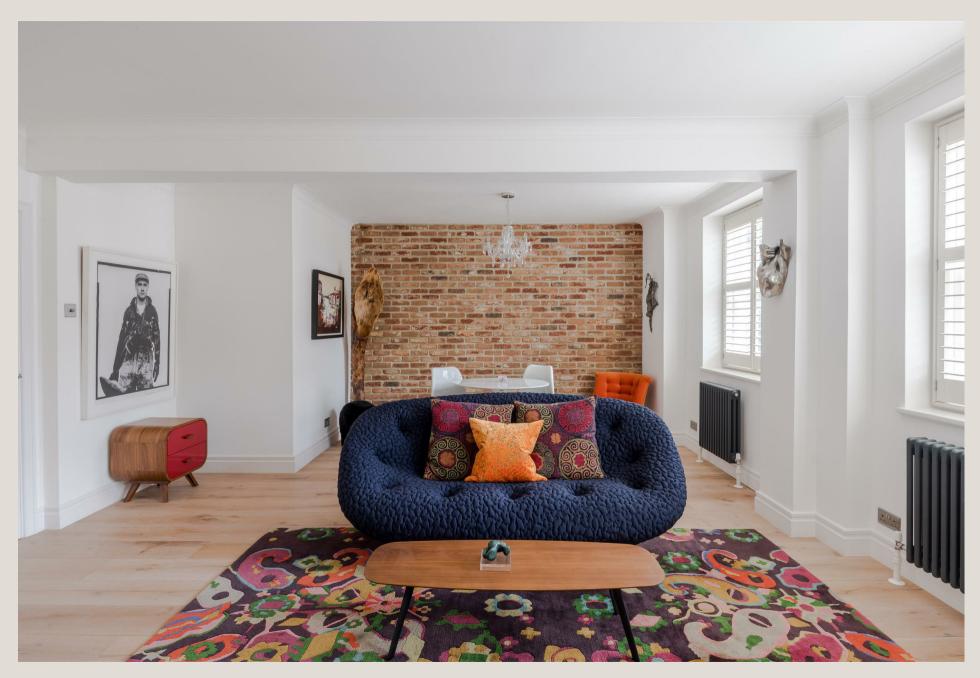

## THE SPACE

Situated down the quiet cobbles of a delightful Mews, this chic two-bedroom apartment offers spacious living in a superb location. Positioned on the first floor of a small purpose-built block, the accommodation features a bright west-facing reception room with a good view, a separate modern kitchen, and two shower rooms. There is also the benefit of a basement storage cage. Importantly, there is a long lease with a share of the freehold.

Moments from the High Street and The Regents Park, this is an ideal home for a nyone looking to embrace quintessential Marylebone living.

### & FEATURES

- Long Lease
- · Share of Freehold
- Fantastic Condition
- · Gas Central Heating
- First Floor
- Two Bedrooms
- Two Bath Rooms
- oncierge
- Storage Cage