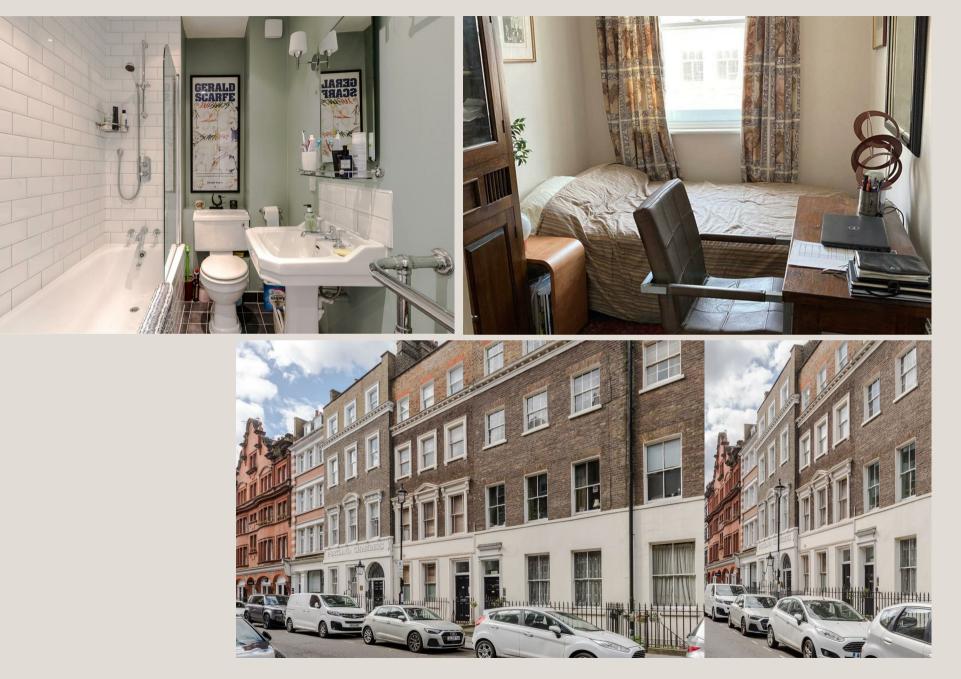

#### THE SPACE

This delightful two bedroom is situated on the top floor of a Georgian period conversion. Accommodation includes a spacious reception room, a separate eatin kitchen and a smart bathroom.

Great Titchfield Street is a prime Fitzrovia address and the immediate area is packed full of cafés and eateries, and yet is within a short stroll of both the greenery of The Regents Park, and moments from Oxford Circus and the rest of the West End. Long Lease and Share of Freehold.