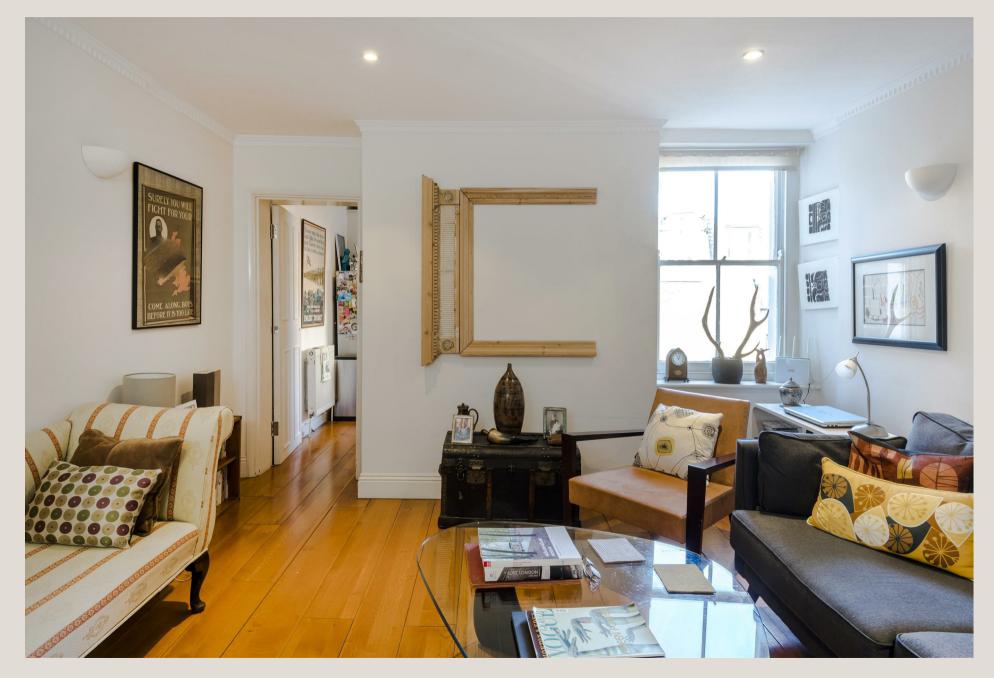

#### THE SPACE

This delightful two bedroom is situated on the top floor of a Georgian period conversion. Accommodation includes a spacious reception room, a separate eatin kitchen and a smart bathroom.

#### & FEATURES

- Two Bedrooms
- Reception Room
- Eat-in Kitchen
- Top Floor 3rd
- Period Conversion
- Gas Heating and Hot Water
- G Network Broadband
- 978 Year Lease
- Share of Freehold