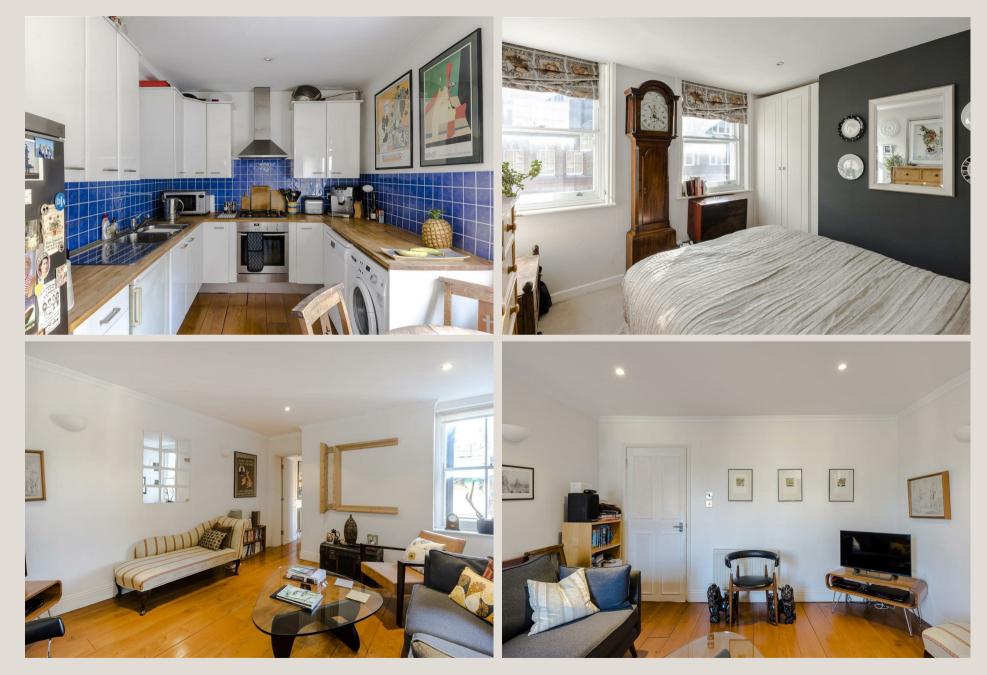

#### THE SPACE

This delightful two bedroom is situated on the top floor of a Georgian period conversion. Accommodation includes a spacious reception room, a separate eatin kitchen and a smart bathroom.

#### & FEATURES

- Two Bedrooms
- Reception Room
- Eat-in Kitchen
- Top Floor 3rd
- Period Conversion
- Gas Heating and Hot Water
- G Network Broadband
- 978 Year Lease
- Share of Freehold