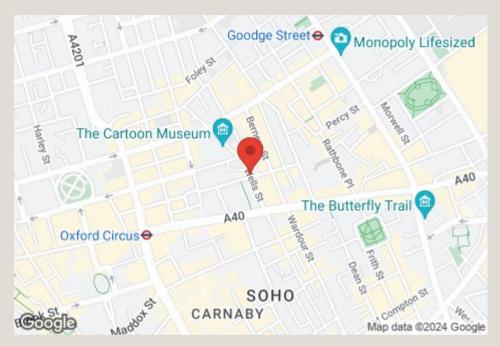

## **ADDRESS**

Wells Street, London

## **POSTCODE**

W1T 3PL

Situated on the doorstep of Great Titchfield Street you are surrounded by a superb choice of outstanding eateries and coffee shops, whilst being a short stroll to Charlotte St, Soho, and The Regents Park. Buy this flat because you want to immerse yourself in the joys and convenience of central living.

#### **COMMUTE**

Oxford Circus

Dean Street - Elizabeth Line

Goodge Street

Open spaces of Regents Park

Tottenham Court Road