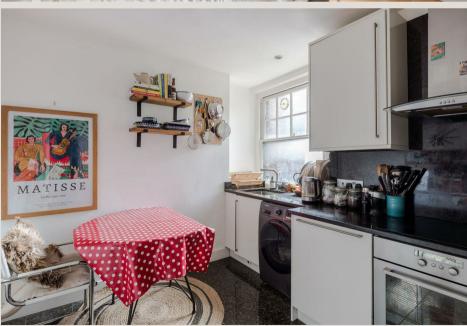

#### THE SPACE

This smart one double-bedroom apartment is situated on the second floor of a small purpose-built block on Wells Street, a quiet one-way street in the absolute heart of Fitzrovia.

Features include a bright westerly-facing reception room with a bay window and ornate fireplace. There is the benefit of a good-sized eat-in kitchen, a modern shower room, and high ceilings throughout.