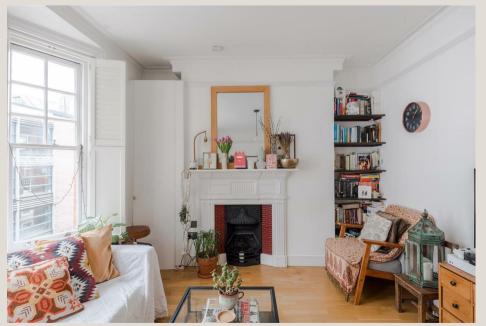

#### THE SPACE

This smart one double-bedroom apartment is situated on the second floor of a small purpose-built block on Wells Street, a quiet one-way street in the absolute heart of Fitzrovia.

Features include a bright westerly-facing reception room with a bay window and ornate fireplace. There is the benefit of a good-sized eat-in kitchen, a modern shower room, and high ceilings throughout.

Situated on the doorstep of Great Titchfield Street you are surrounded by a superb choice of outstanding eateries and coffee shops, whilst being a short stroll to Charlotte St, Soho, and The Regents Park. Buy this flat because you want to immerse yourself in the joys and convenience of central living.

### & FEATURES

- · One Double Bedroom
- Reception Room With Ornate Fire Place
- Bay Windows
- Easterly & Westerly Aspect
- · Attractive Period Building
- Second Floor with Good Ceiling Height
- Long Lease