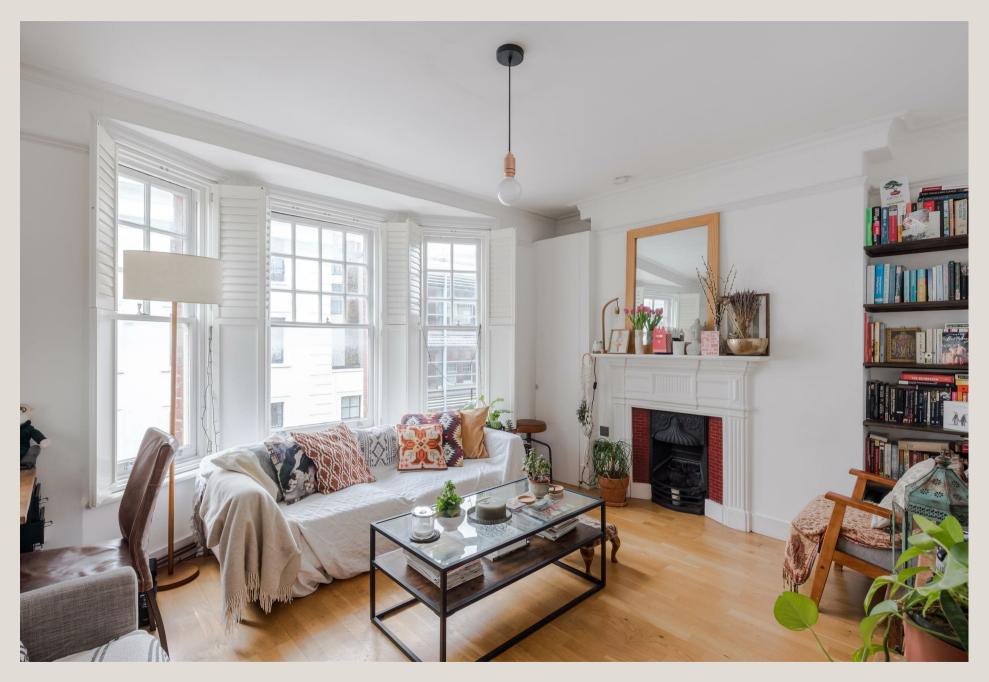

#### THE SPACE

This smart one double-bedroom apartment is situated on the second floor of a small purpose-built block on Wells Street, a quiet one-way street in the absolute heart of Fitzrovia.

Features include a bright westerly-facing reception room with a bay window and ornate fireplace. There is the benefit of a good-sized eat-in kitchen, a modern shower room, and high ceilings throughout.

### & FEATURES

- · One Double Bedroom
- Reception Room With Ornate Fire Place
- Bay Windows
- Easterly & Westerly Aspect
- · Attractive Period Building
- Second Floor with Good Ceiling Height
- Long Lease