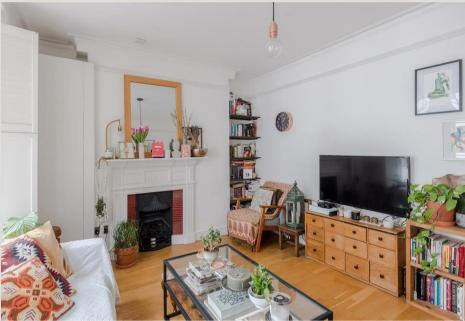

#### THE SPACE

This smart one double-bedroom apartment is situated on the second floor of a small purpose-built block on Wells Street, a quiet one-way street in the absolute heart of Fitzrovia.

Features include a bright westerly-facing reception room with a bay window and ornate fireplace. There is the benefit of a good-sized eat-in kitchen, a modern shower room, and high ceilings throughout.

### & FEATURES

- · One Double Bedroom
- Reception Room With Ornate Fire Place
- Bay Windows
- Easterly & Westerly Aspect
- · Attractive Period Building
- Second Floor with Good Ceiling Height
- Long Lease