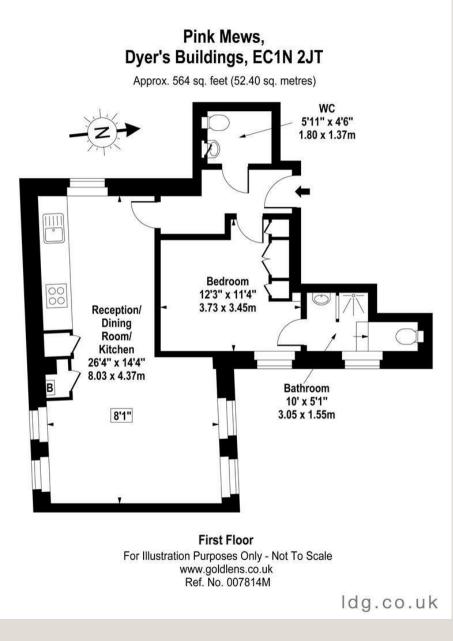

igned for comfort, with an en-suite shower room, separate from the guest cloakroom located in the hall. Our client has equipped the apartment with built-in (Sonos) audio systems, as well as panel controlled underfloor heating, lighting and air-conditioning, very much defining the apartment as a "Smart Home".

Residents of this quiet mews also benefit from a personal concierge service available 24 hours.

#### ACCOMMODATION

#### & FEATURES

- Available 18th June '24
- Gated Mews
- 24HR Concierge
- Air-Conditioning
- En-suite Shower Room
- Wooden Flooring
- Furnished
- Managed by LDG

#### COMMUTE

Chancery Lane - 160m Farringdon - 640m Holborn - 966m

#### ON YOUR DOORSTEP

Kintan Japanese BBQ King of Falafel Kontidor & Cook Catalyst Soho Gyms Farringdon GymBox

 $\boxtimes \bigsqcup G$ 







MAX CHAUDRY DD: 020 7291 0998 M: 07756 873938 E: max@ldg.co.uk VAS VASILOKONSTANTAKIS

> DD: 020 7292 0990 M: 07809 410 252 E: vas @ldg.co.uk

POLLALIS DD: 020 4513 6751 M: 07809 410 182 E: themis@ldg.co.uk

LDG | www.ldg.co.uk 53 Great Titchfield Street London, W1W 7JP