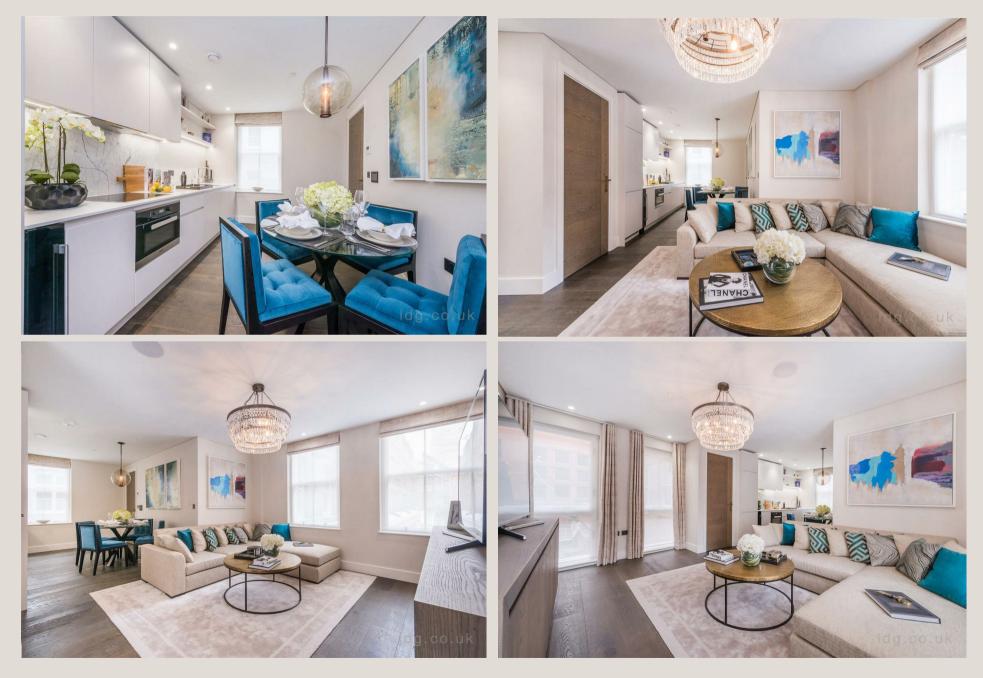

#### THE SPACE

Pink Mews is a luxury gated mews development which inherits its name from the mews' original use for dying fabrics for the Royal Hunter's tailcoats known as "hunting pinks".

This stunning one bed first floor apartment has been beautifully designed boasting a spacious dual aspect living space which flows seamlessly into high spec open-plan kitchen and dining area. The spacious bedroom has been designed for comfort, with an en-suite shower room, separate from the guest cloakroom located in the hall. Our client has equipped the apartment with built-in (Sonos) audio systems, as well as panel controlled underfloor heating, lighting and air-conditioning, very much defining the apartment as a "Smart Home".