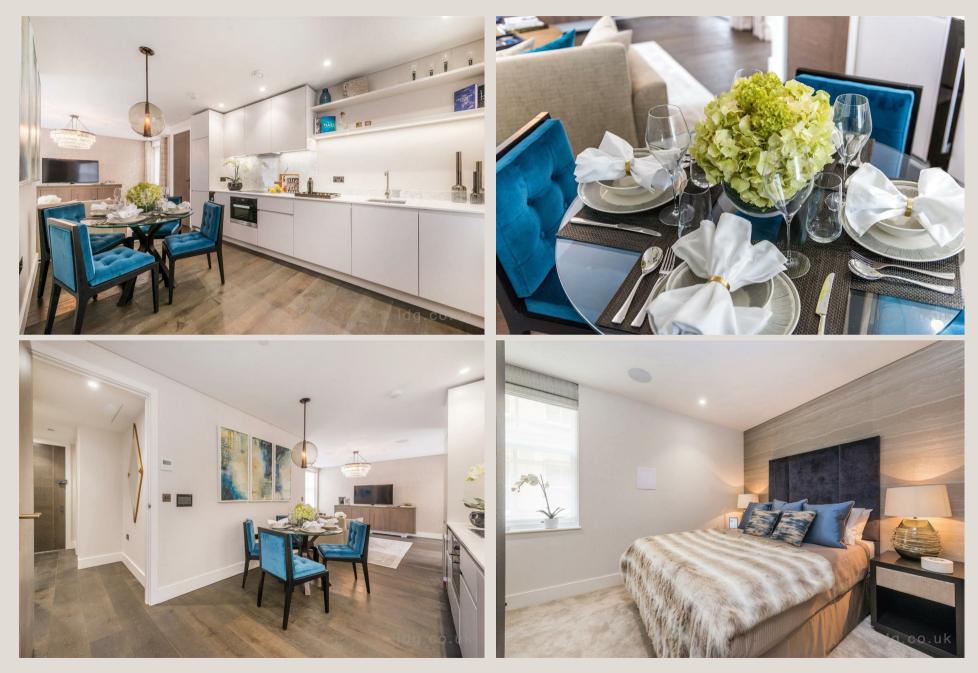

#### THE SPACE

Pink Mews is a luxury gated mews development which inherits its name from the mews' original use for dying fabrics for the Royal Hunter's tailcoats known as "hunting pinks".

This stunning one bed first floor apartment has been beautifully designed boasting a spacious dual aspect living space which flows seamlessly into high spec open-plan kitchen and dining area. The spacious bedroom has been designed for comfort, with an en-suite shower room, separate from the guest cloakroom located in the hall. Our client has equipped the apartment with built-in (Sonos) audio systems, as well as panel controlled underfloor heating, lighting and air-conditioning, very much defining the apartment as a "Smart Home".