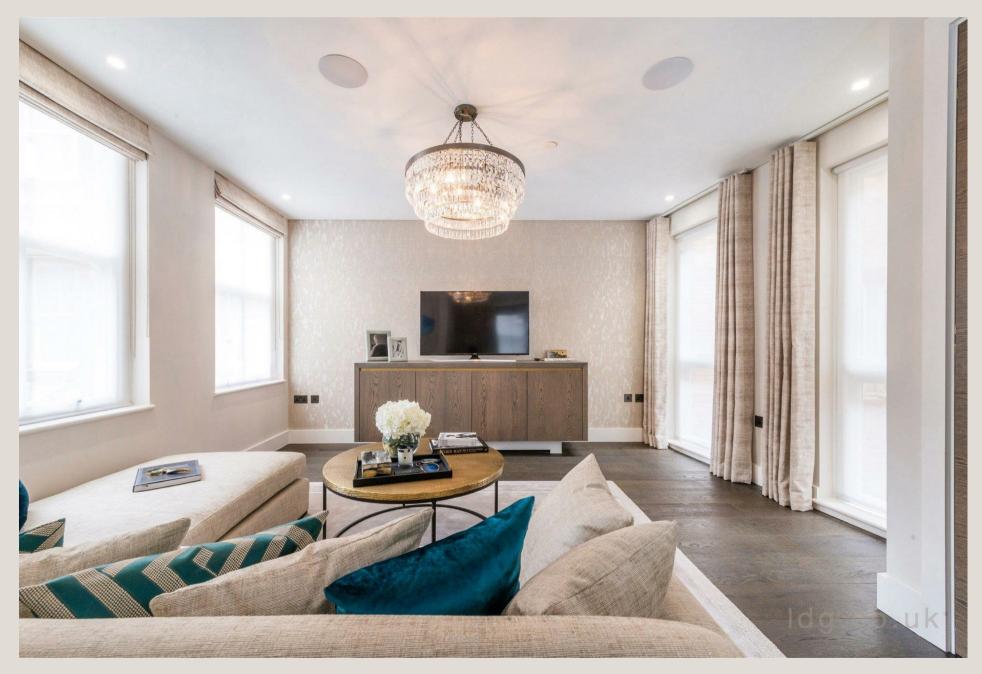

#### THE SPACE

Pink Mews is a luxury gated mews development which inherits its name from the mews' original use for dying fabrics for the Royal Hunter's tailcoats known as "hunting pinks".

This stunning one bed first floor apartment has been beautifully designed boasting a spacious dual aspect living space which flows seamlessly into high spec open-plan kitchen and dining area. The spacious bedroom has been designed for comfort, with an en-suite shower room, separate from the guest cloakroom located in the hall. Our client has equipped the apartment with built-in (Sonos) audio systems, as well as panel controlled underfloor heating, lighting and air-conditioning, very much defining the apartment as a "Smart Home".