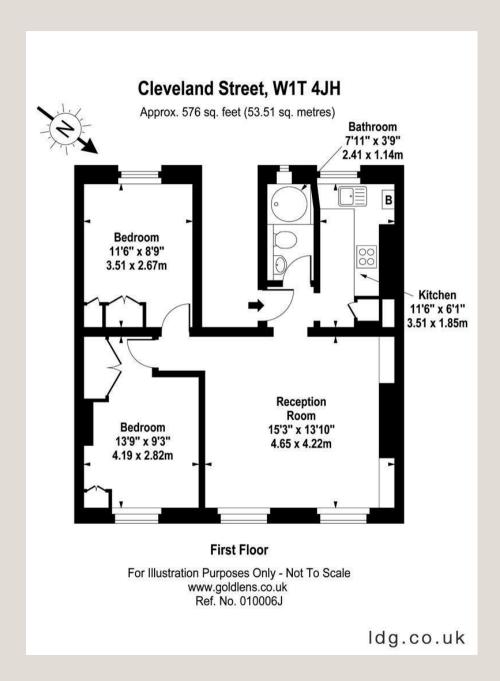

## THE SPACE

Situated on the first floor of an attractive period conversion, and featuring high ceilings and floor-to-ceiling sash windows, this bright and airy two-bedroom apartment is an essential pick for any buyer looking to immerse themselves into Fitzrovia life.

## & FEATURES

- High Ceilings
- Floor-to-Ceiling Windows
- Period Conversion
- First Floor
- Two Double Bedrooms
- · Gas Central Heating
- Cleveland Street Parade