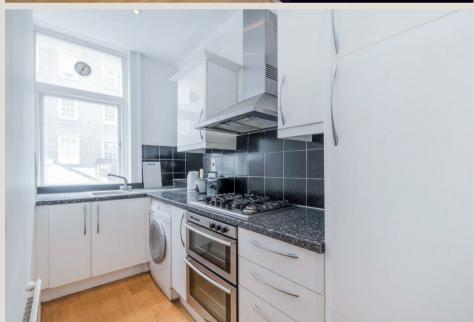

## THE SPACE

Situated on the first floor of an attractive period conversion, and featuring high ceilings and floor-to-ceiling sash windows, this bright and airy two-bedroom apartment is an essential pick for any buyer looking to immerse themselves into Fitzrovia life.

## & FEATURES

- High Ceilings
- Floor-to-Ceiling Windows
- Period Conversion
- First Floor
- Two Double Bedrooms
- · Gas Central Heating
- Cleveland Street Parade