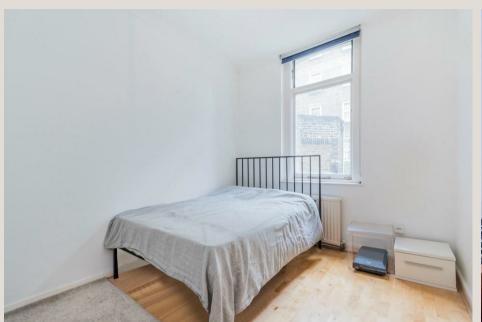

## THE SPACE

Situated on the first floor of an attractive period conversion, and featuring high ceilings and floor-to-ceiling sash windows, this bright and airy two-bedroom apartment is an essential pick for any buyer looking to immerse themselves into Fitzrovia life.

## & FEATURES

- High Ceilings
- Floor-to-Ceiling Windows
- Period Conversion
- First Floor
- Two Double Bedrooms
- · Gas Central Heating
- Cleveland Street Parade