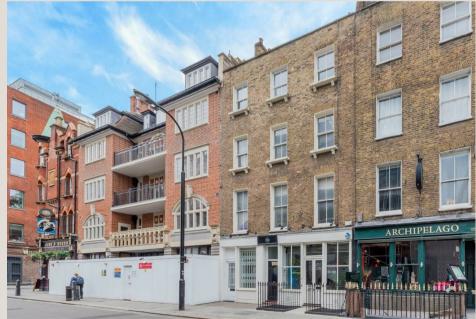

## THE SPACE

Situated on the first floor of an attractive period conversion, and featuring high ceilings and floor-to-ceiling sash windows, this bright and airy two-bedroom apartment is an essential pick for any buyer looking to immerse themselves into Fitzrovia life.

Occupying a prime position on the bustling Cleveland Street Parade, this convenient address offers easy access to the culinary delights of Great Titchfield and Charlotte Street, as well as being a short stroll to the greenery of The Regents Park.

## & FEATURES

- High Ceilings
- Floor-to-Ceiling Windows
- Period Conversion
- First Floor
- Two Double Bedrooms
- · Gas Central Heating
- Cleveland Street Parade