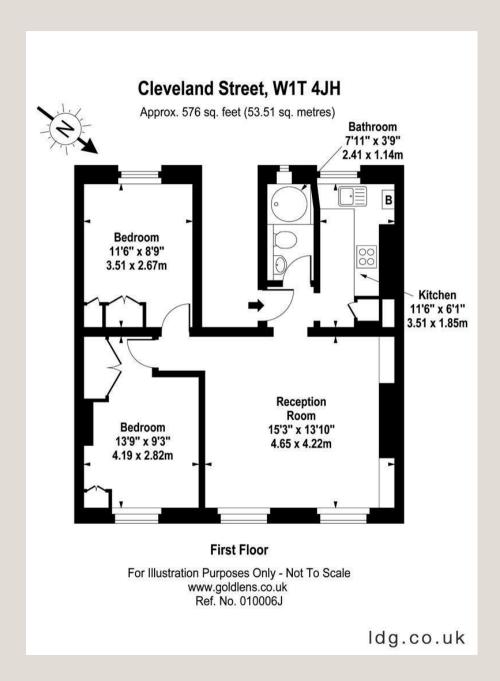

## THE SPACE

Situated on the first floor of an attractive period conversion, and featuring high ceilings and floor-to-ceiling sash windows, this bright and airy two-bedroom apartment is an essential pick for any buyer looking to immerse themselves into Fitzrovia life.

## **ACCOMMODATION**

## & FEATURES

- High Ceilings
- Floor-to-Ceiling Windows
- Period Conversion
- First Floor
- Two Double Bedrooms
- · Gas Central Heating
- Cleveland Street Parade