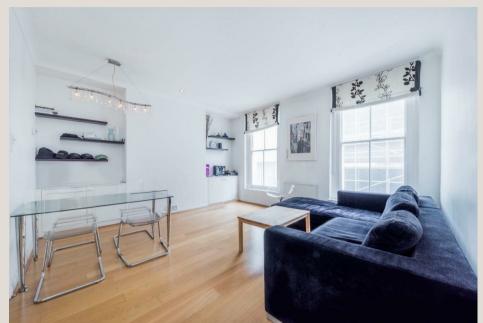

## THE SPACE

Situated on the first floor of an attractive period conversion, and featuring high ceilings and floor-to-ceiling sash windows, this bright and airy two-bedroom apartment is an essential pick for any buyer looking to immerse themselves into Fitzrovia life.

## & FEATURES

- High Ceilings
- Floor-to-Ceiling Windows
- Period Conversion
- First Floor
- Two Double Bedrooms
- · Gas Central Heating
- Cleveland Street Parade