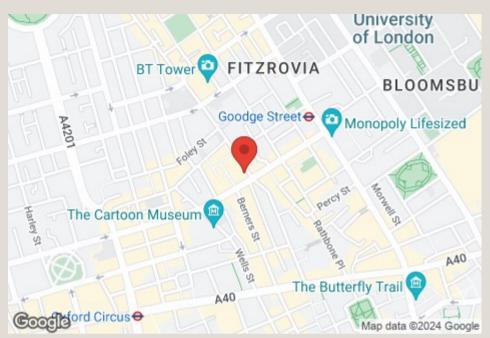

Occupying a prime position on the bustling Cleveland Street Parade, this convenient address offers easy access to the culinary delights of Great Titchfield and Charlotte Street, as well as being a short stroll to the greenery of The Regents Park.

## ON YOUR DOORSTEP

The Lore of the Land Alex Coffee Scandi Kitchen Naroon Riding House Cafe Kaffeine

#### **COMMUTE**

Goodge Street 482m Great Portland Street 480m Warren Street 644m Dean Street Elizabeth Line 650m