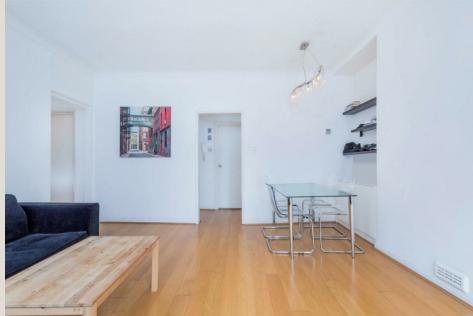

## THE SPACE

Situated on the first floor of an attractive period conversion, and featuring high ceilings and floor-to-ceiling sash windows, this bright and airy two-bedroom apartment is an essential pick for any buyer looking to immerse themselves into Fitzrovia life.

## & FEATURES

- High Ceilings
- Floor-to-Ceiling Windows
- Period Conversion
- First Floor
- Two Double Bedrooms
- · Gas Central Heating
- Cleveland Street Parade