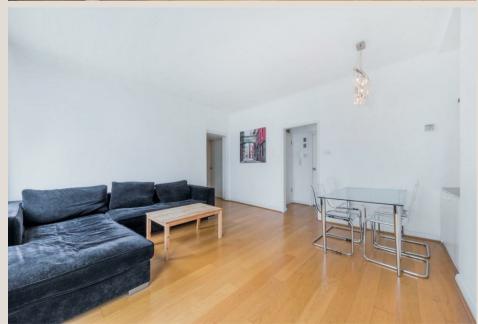

## THE SPACE

Situated on the first floor of an attractive period conversion, and featuring high ceilings and floor-to-ceiling sash windows, this bright and airy two-bedroom apartment is an essential pick for any buyer looking to immerse themselves into Fitzrovia life.

## & FEATURES

- High Ceilings
- Floor-to-Ceiling Windows
- Period Conversion
- First Floor
- Two Double Bedrooms
- · Gas Central Heating
- Cleveland Street Parade