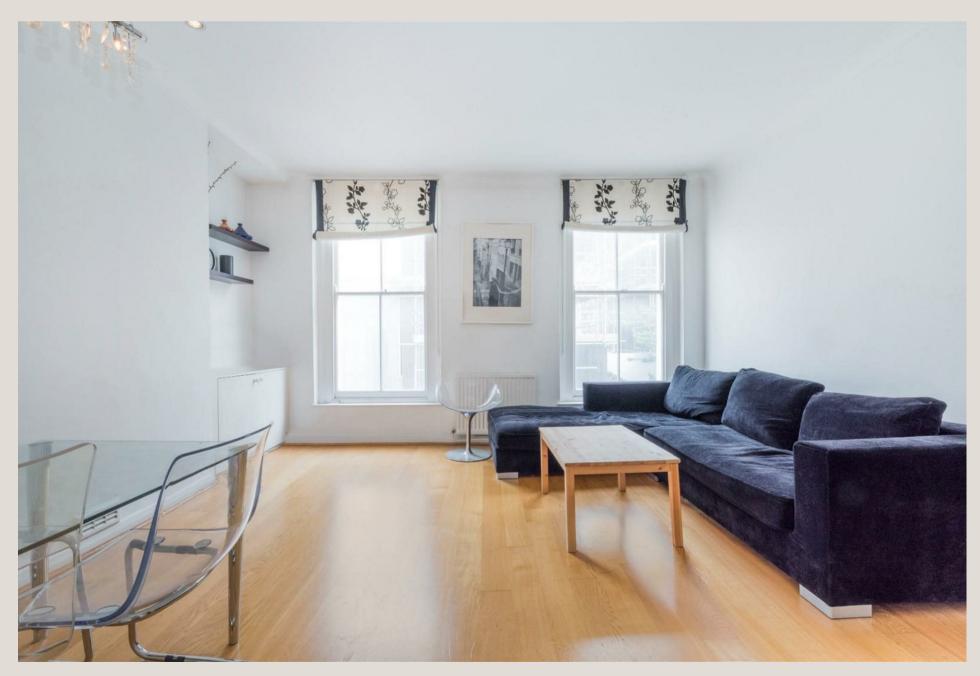

## THE SPACE

Situated on the first floor of an attractive period conversion, and featuring high ceilings and floor-to-ceiling sash windows, this bright and airy two-bedroom apartment is an essential pick for any buyer looking to immerse themselves into Fitzrovia life.

## & FEATURES

- High Ceilings
- Floor-to-Ceiling Windows
- Period Conversion
- First Floor
- Two Double Bedrooms
- · Gas Central Heating
- Cleveland Street Parade