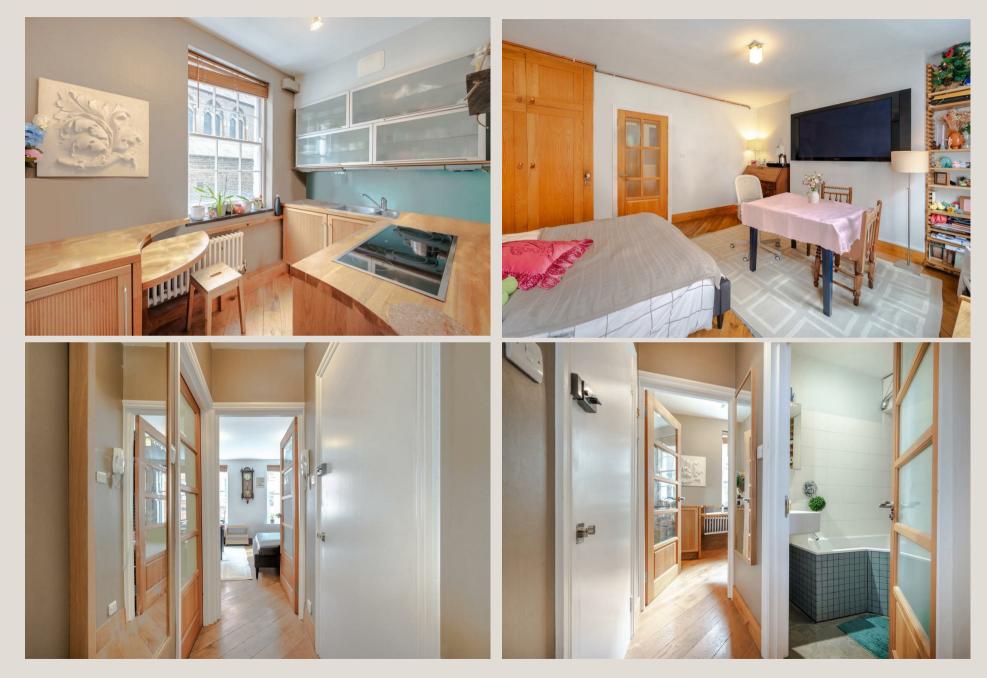

#### THE SPACE

A beautiful studio apartment with a separate kitchen located on the popular Hanson Street in the heart of Fitzrovia, W1. Comprising a good size reception room with wooden flooring and lots of natural light, a separate modern kitchen and a bathroom with bath and shower.

## ACCOMMODATION & FEATURES

- Avalible 7th of June '24
- Studio Apartment
- Separate Kitchen
- Bath and Shower
- Wooden Floor
- Lots Of Natural Light
- Quiet Street
- Close to Regents Park