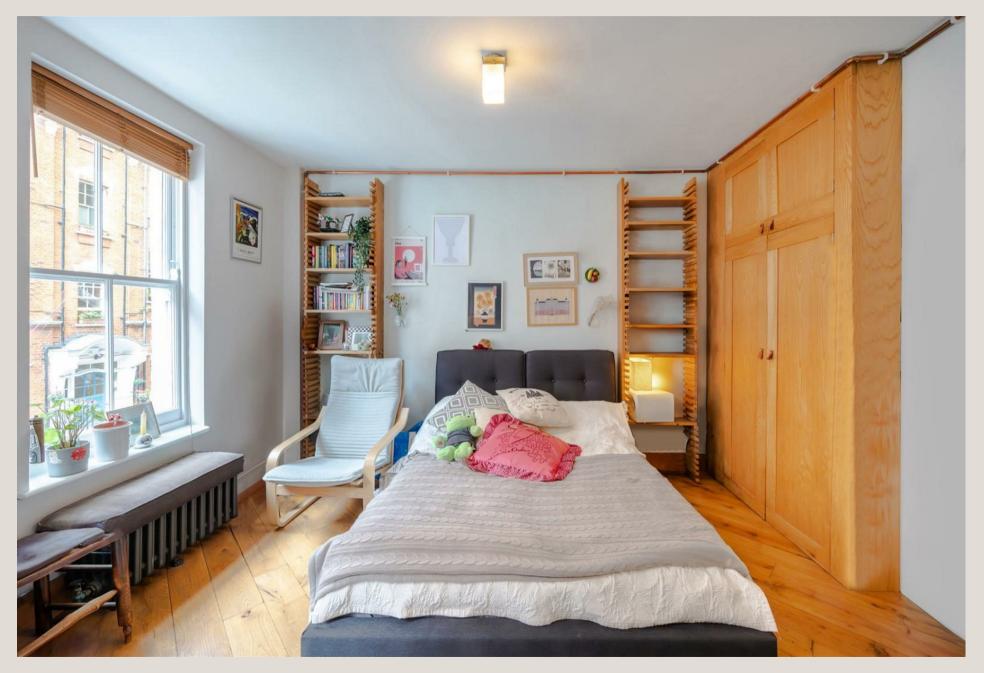

#### THE SPACE

A beautiful studio apartment with a separate kitchen located on the popular Hanson Street in the heart of Fitzrovia, W1. Comprising a good size reception room with wooden flooring and lots of natural light, a separate modern kitchen and a bathroom with bath and shower.

## ACCOMMODATION & FEATURES

- Avalible 7th of June '24
- Studio Apartment
- Separate Kitchen
- Bath and Shower
- Wooden Floor
- Lots Of Natural Light
- Quiet Street
- Close to Regents Park