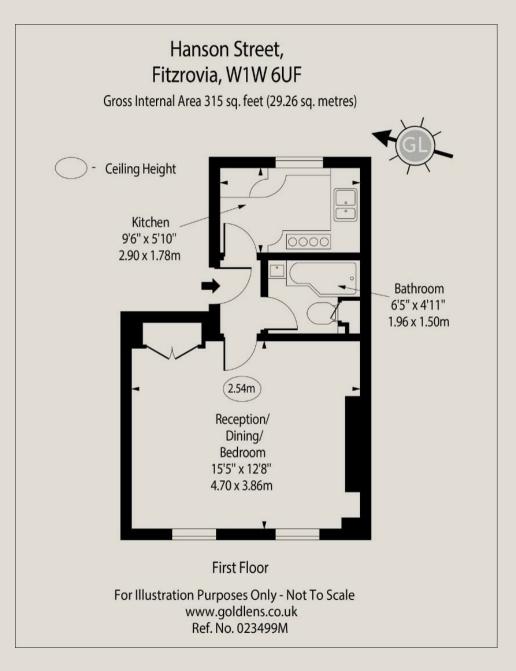

#### THE SPACE

A beautiful studio apartment with a separate kitchen located on the popular Hanson Street in the heart of Fitzrovia, W1. Comprising a good size reception room with wooden flooring and lots of natural light, a separate modern kitchen and a bathroom with bath and shower.

## ACCOMMODATION & FEATURES

- Avalible 7th of June '24
- Studio Apartment
- Separate Kitchen
- Bath and Shower
- Wooden Floor
- Lots Of Natural Light
- Quiet Street
- Close to Regents Park