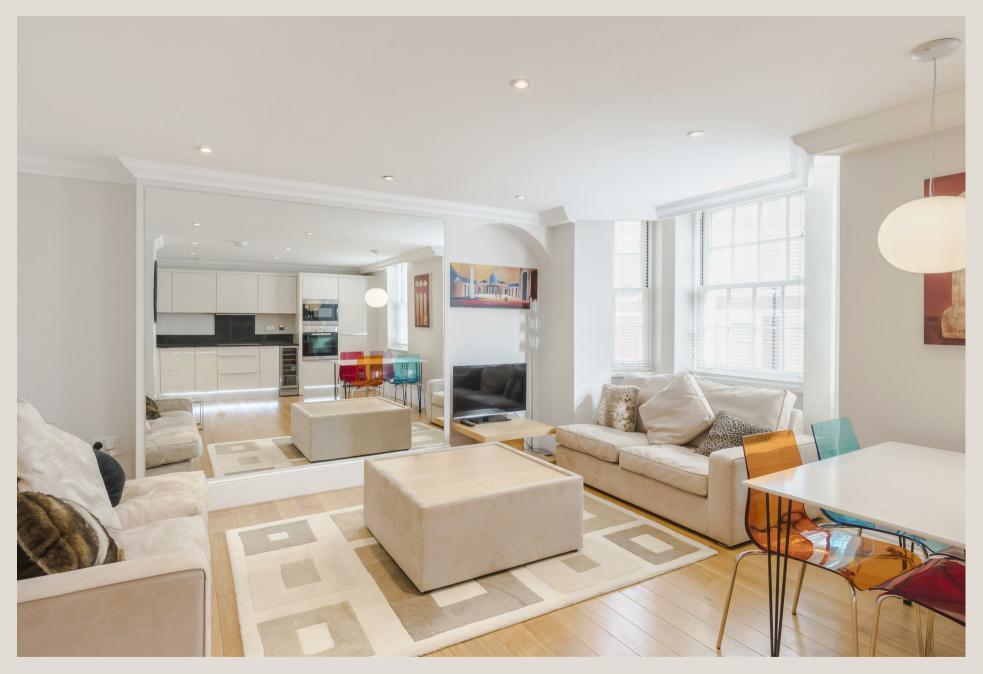

#### THE SPACE

A large apartment located on the second floor with lift access in this sought after, secure development with a Porter on Huntley Street, Bloomsbury.

In the block, there is one apartment per floor which offers a sense of privacy. There is a large reception room with a modern openplan kitchen, a master bedroom with access to a balcony as well as an en suite shower room and a walk-in dressing room. There is a further double bedroom with built-in wardrobes and a family bathroom. There is wooden flooring throughout the reception and hallway, carpet in the bedrooms and the apartment is furnished beautifully throughout. One off street parking space is available at additional cost.

## ACCOMMODATION & FEATURES

- Available 20th June
- Spacious Apartment
- Open-plan kitchen
- Wooden flooring
- Furnished
- Balcony
- Daytime porter
- Parking Space Available at Extra Cost