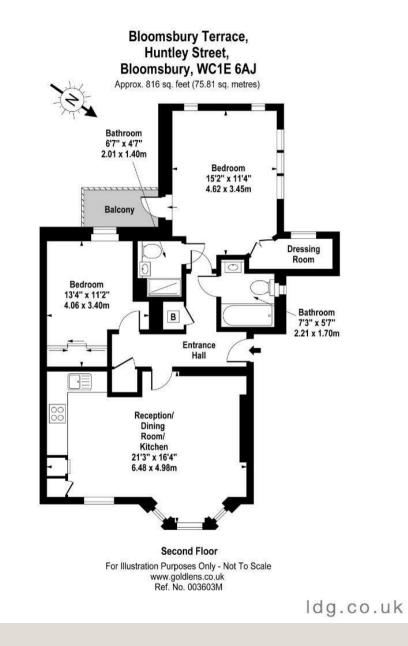

#### THE SPACE

A large apartment located on the second floor with lift access in this sought after, secure development with a Porter on Huntley Street, Bloomsbury.

In the block, there is one apartment per floor which offers a sense of privacy. There is a large reception room with a modern openplan kitchen, a master bedroom with access to a balcony as well as an en suite shower room and a walk-in dressing room. There is a further double bedroom with built-in wardrobes and a family bathroom. There is wooden flooring throughout the reception and hallway, carpet in the bedrooms and the apartment is furnished beautifully throughout. One off street parking space is available at additional cost.

## ACCOMMODATION & FEATURES

- Available 20th June
- Spacious Apartment
- Open-plan kitchen
- Wooden flooring
- Furnished
- Balcony
- Daytime porter
- Parking Space Available at Extra Cost