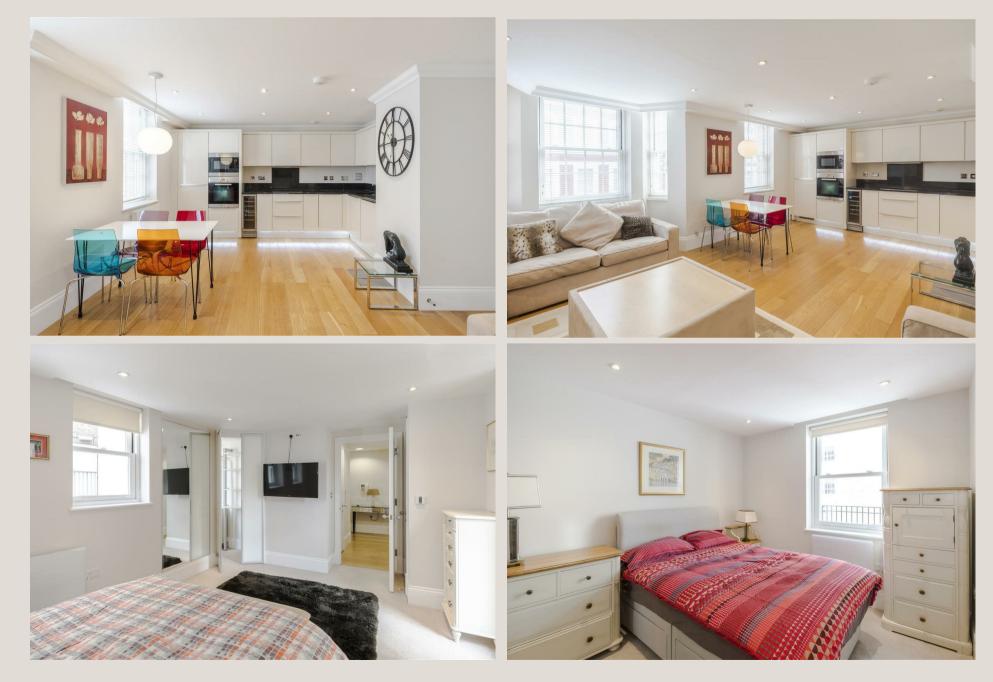

#### THE SPACE

A large apartment located on the second floor with lift access in this sought after, secure development with a Porter on Huntley Street, Bloomsbury.

In the block, there is one apartment per floor which offers a sense of privacy. There is a large reception room with a modern openplan kitchen, a master bedroom with access to a balcony as well as an en suite shower room and a walk-in dressing room. There is a further double bedroom with built-in wardrobes and a family bathroom. There is wooden flooring throughout the reception and hallway, carpet in the bedrooms and the apartment is furnished beautifully throughout. One off street parking space is available at additional cost.

## ACCOMMODATION & FEATURES

- Available 20th June
- Spacious Apartment
- Open-plan kitchen
- Wooden flooring
- Furnished
- Balcony
- Daytime porter
- Parking Space Available at Extra Cost