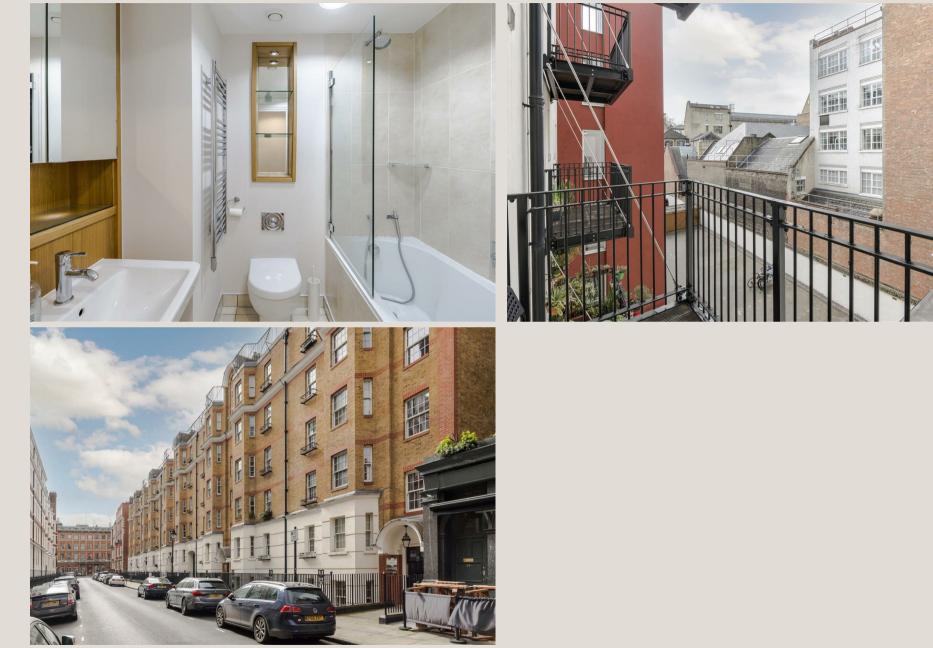

#### THE SPACE

A large apartment located on the second floor with lift access in this sought after, secure development with a Porter on Huntley Street, Bloomsbury.

In the block, there is one apartment per floor which offers a sense of privacy. There is a large reception room with a modern openplan kitchen, a master bedroom with access to a balcony as well as an en suite shower room and a walk-in dressing room. There is a further double bedroom with built-in wardrobes and a family bathroom. There is wooden flooring throughout the reception and hallway, carpet in the bedrooms and the apartment is furnished beautifully throughout. One off street parking space is available at additional cost.

Huntley Street is located in the popular Bloomsbury area and is just a short walk to the local cafes, shops and restaurants nearby and Tottenham Court Road and Goodge Street Underground stations. Fitzrovia, Soho and Covent Garden are also just a short walk away.

## ACCOMMODATION & FEATURES

- Available 20th June
- Spacious Apartment
- Open-plan kitchen
- Wooden flooring
- Furnished
- Balcony
- Daytime porter
- Parking Space Available at Extra Cost