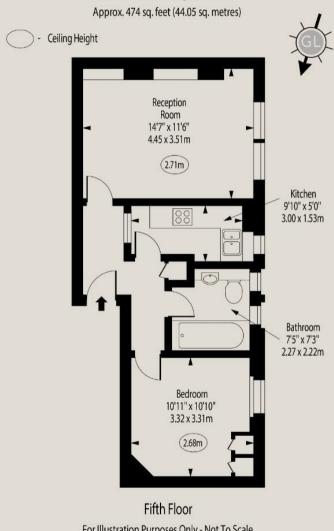

# Goodwood Court, Devonshire Street, W1W 5EF

For Illustration Purposes Only - Not To Scale www.goldlens.co.uk Ref. No. 019467R