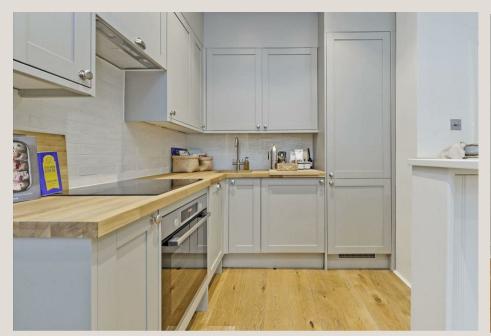

#### THE SPACE

A stylish split level apartment, recently refurbished, tucked away in a quiet, cobbled mews, in the heart of Marylebone Village.

Flooded with natural light, the spacious apartment boasts a large open plan living/dining area with a new fully fitted kitchen, impressive master bedroom with bespoke fitted wardrobes, a second double bedroom with fitted wardrobes and two large bathrooms with shower/bath. Interior designed and fully furnished, this beautiful apartment is ready to move in to.