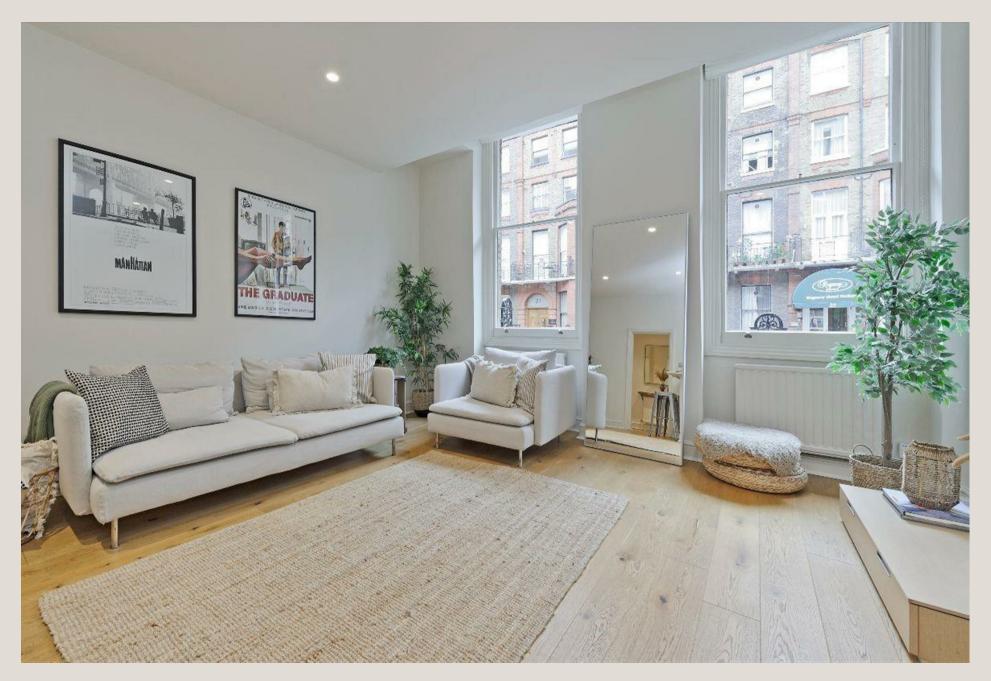

#### THE SPACE

A stylish split level apartment, recently refurbished, tucked away in a quiet, cobbled mews, in the heart of Marylebone Village.

Flooded with natural light, the spacious apartment boasts a large open plan living/dining area with a new fully fitted kitchen, impressive master bedroom with bespoke fitted wardrobes, a second double bedroom with fitted wardrobes and two large bathrooms with shower/bath. Interior designed and fully furnished, this beautiful apartment is ready to move in to.

#### & FEATURES

- Private Entrance
- Split Level Accommodation
- 2 Large Bedrooms
- Fully Fitted Wardrobes
- Solid Wood Floors Throughout
- · Overlooking a Quiet Cobbled Mews
- Open Plan Living & Dining Area
- Professionally Managed