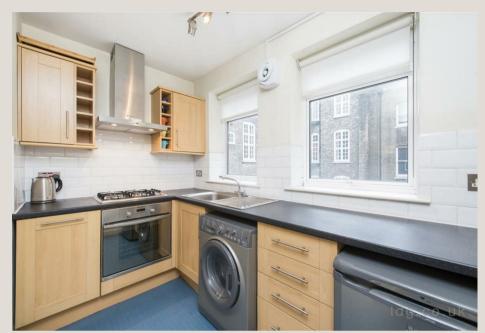

#### THE SPACE

A fantastic apartment which is location in a residential block on Little Titchfield Street, W1. The apartment offers contemporary furniture, wooden flooring, a separate kitchen, a bright and airy reception room, double bedroom and a modern bathroom suite.

#### & FEATURES

- Available 31st May '24
- Spacious Reception Room
- Separate Kitchen
- Large Windows
- Furnished
- · Wooden Flooring
- Close to Oxford Circus
- Close to Regents Park