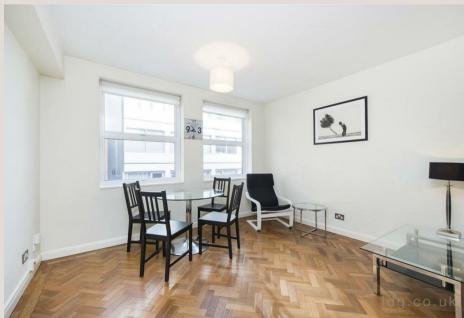

#### THE SPACE

A fantastic apartment which is location in a residential block on Little Titchfield Street, W1. The apartment offers contemporary furniture, wooden flooring, a separate kitchen, a bright and airy reception room, double bedroom and a modern bathroom suite.

#### & FEATURES

- Available 31st May '24
- Spacious Reception Room
- Separate Kitchen
- Large Windows
- Furnished
- · Wooden Flooring
- Close to Oxford Circus
- Close to Regents Park