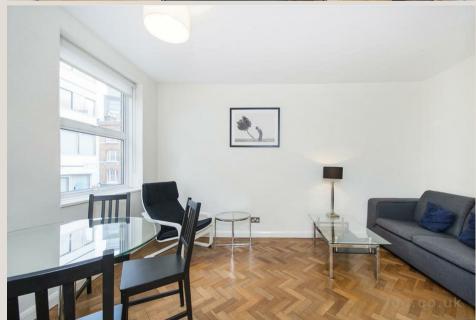

#### THE SPACE

A fantastic apartment which is location in a residential block on Little Titchfield Street, W1. The apartment offers contemporary furniture, wooden flooring, a separate kitchen, a bright and airy reception room, double bedroom and a modern bathroom suite.

#### & FEATURES

- Available 31st May '24
- Spacious Reception Room
- Separate Kitchen
- Large Windows
- Furnished
- · Wooden Flooring
- Close to Oxford Circus
- Close to Regents Park