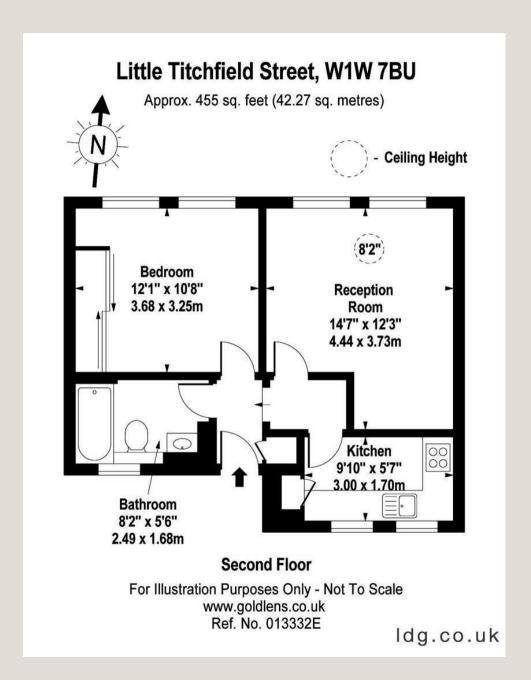

#### THE SPACE

A fantastic apartment which is location in a residential block on Little Titchfield Street, W1. The apartment offers contemporary furniture, wooden flooring, a separate kitchen, a bright and airy reception room, double bedroom and a modern bathroom suite.

#### ACCOMMODATION