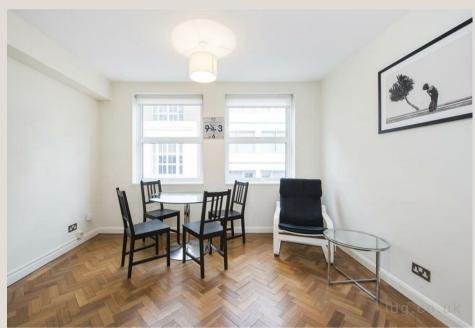

#### THE SPACE

A fantastic apartment which is location in a residential block on Little Titchfield Street, W1. The apartment offers contemporary furniture, wooden flooring, a separate kitchen, a bright and airy reception room, double bedroom and a modern bathroom suite.

#### & FEATURES

- Available 31st May '24
- Spacious Reception Room
- Separate Kitchen
- Large Windows
- Furnished
- · Wooden Flooring
- Close to Oxford Circus
- Close to Regents Park