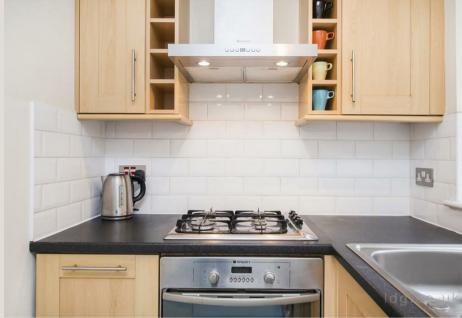

#### THE SPACE

A fantastic apartment which is location in a residential block on Little Titchfield Street, W1. The apartment offers contemporary furniture, wooden flooring, a separate kitchen, a bright and airy reception room, double bedroom and a modern bathroom suite.

#### & FEATURES

- Available 31st May '24
- Spacious Reception Room
- Separate Kitchen
- Large Windows
- Furnished
- · Wooden Flooring
- Close to Oxford Circus
- Close to Regents Park