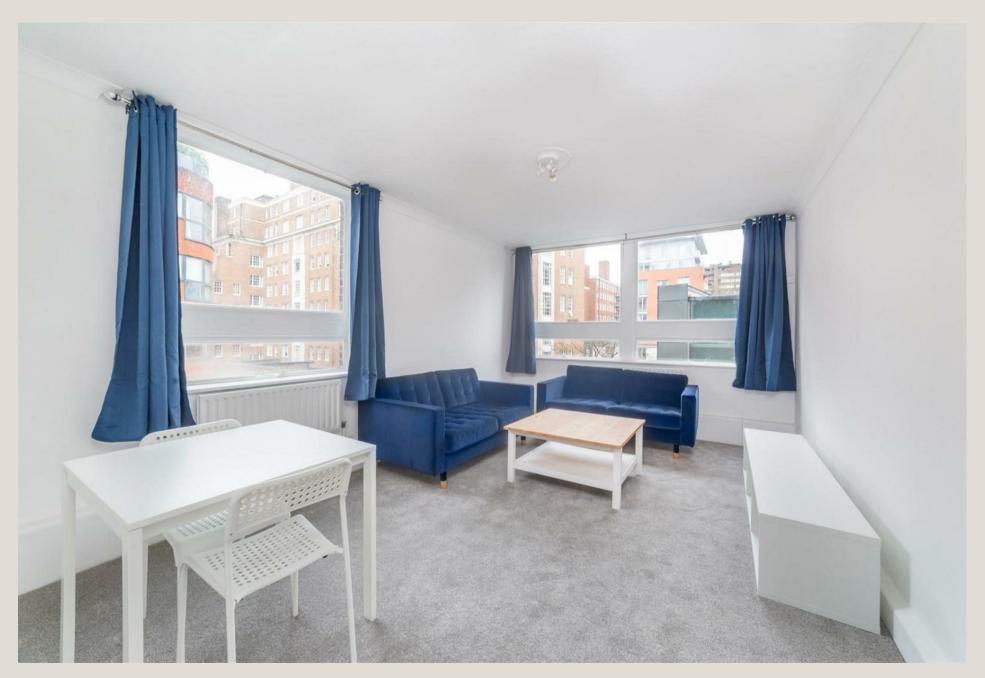

#### THE SPACE

This delightful and well lit two-bedroom, newly decorated apartment is located within a highly sought-after, secure, portered residential block in Marylebone.

The property is situated on the third floor with elevator access and it offers neutral finish, a fully equipped separate kitchen, a tiled bathroom, an additional WC and two equally spacious bedrooms with ample storage.

#### & FEATURES

- Available Now
- Furnished
- Two Double Bedrooms
- Portered Building
- Lift Access
- · Separate Kitchen
- Guest WC
- Close to Hyde Park