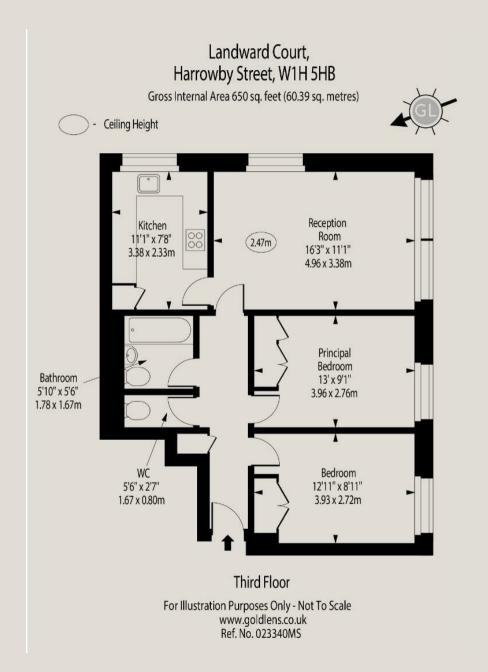

#### ACCOMMODATION

#### THE SPACE

This delightful and well lit two-bedroom, newly decorated apartment is located within a highly sought-after, secure, portered residential block in Marylebone.

The property is situated on the third floor with elevator access and it offers neutral finish, a fully equipped separate kitchen, a tiled bathroom, an additional WC and two equally spacious bedrooms with ample storage.