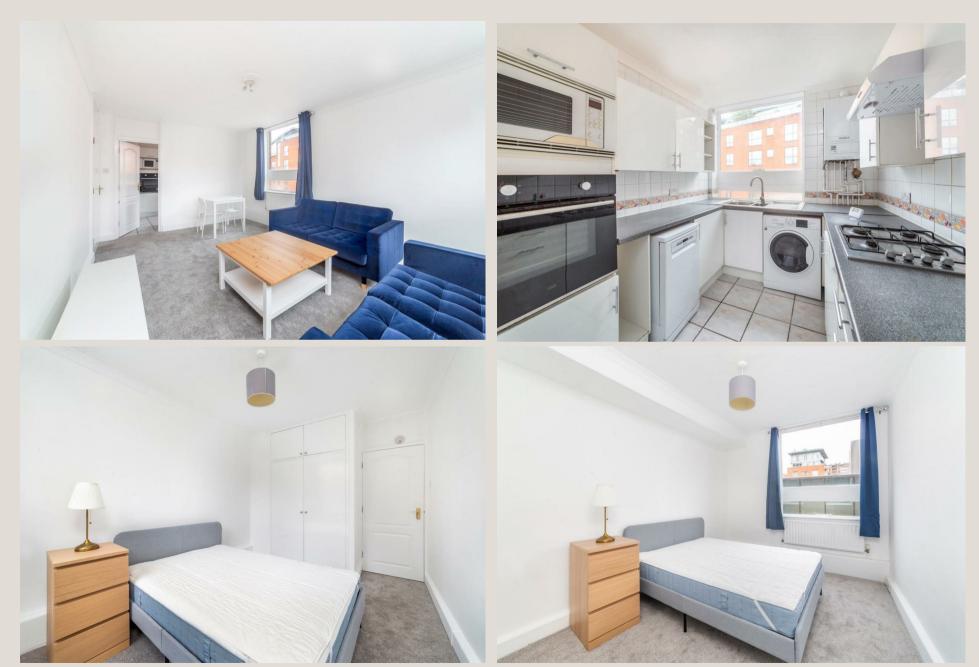

#### THE SPACE

This delightful and well lit two-bedroom, newly decorated apartment is located within a highly sought-after, secure, portered residential block in Marylebone.

The property is situated on the third floor with elevator access and it offers neutral finish, a fully equipped separate kitchen, a tiled bathroom, an additional WC and two equally spacious bedrooms with ample storage.

#### & FEATURES

- Available Now
- Furnished
- Two Double Bedrooms
- Portered Building
- Lift Access
- · Separate Kitchen
- Guest WC
- Close to Hyde Park