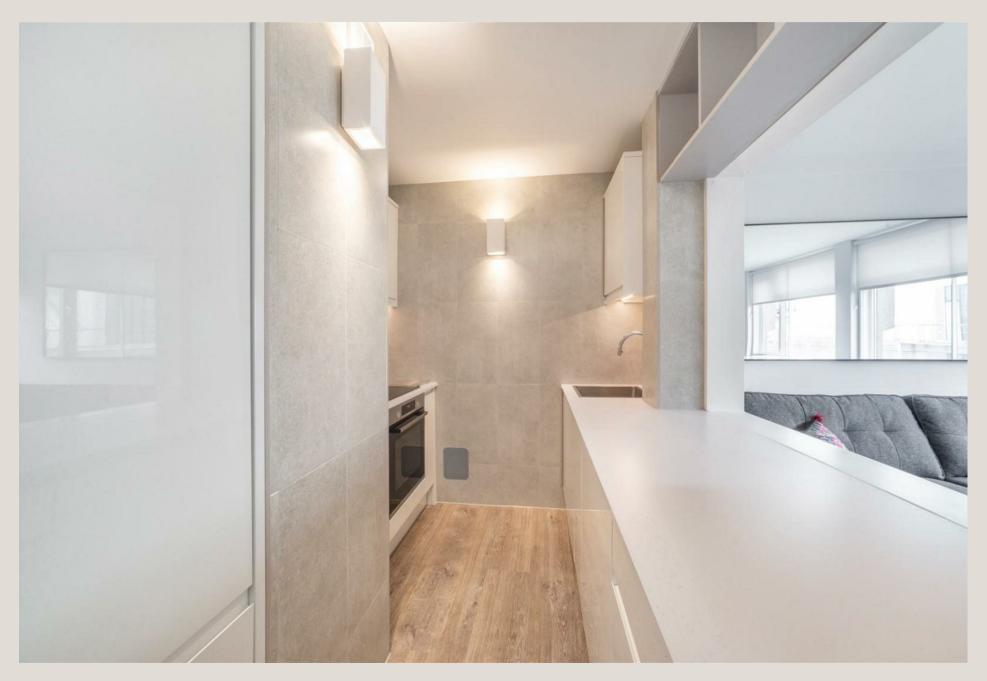

### THE SPACE

This beautiful apartment offers stylish and practical living. Perched upon the 7th floor, the whole apartment is bathed in southerly light. This bright accommodation features a spacious double bedroom, a modern (semi-open plan) kitchen with full size fridge/freezer and a generous reception room with views of the BT Tower.

#### & FEATURES

- · Available Now
- · Newly Refurbished
- · Semi Open Plan Kitchen
- 7th Floor Lift
- Great Views of the BT Tower
- · Spacious Double Bedroom
- Abundant Built in Storage
- Managed by LDG