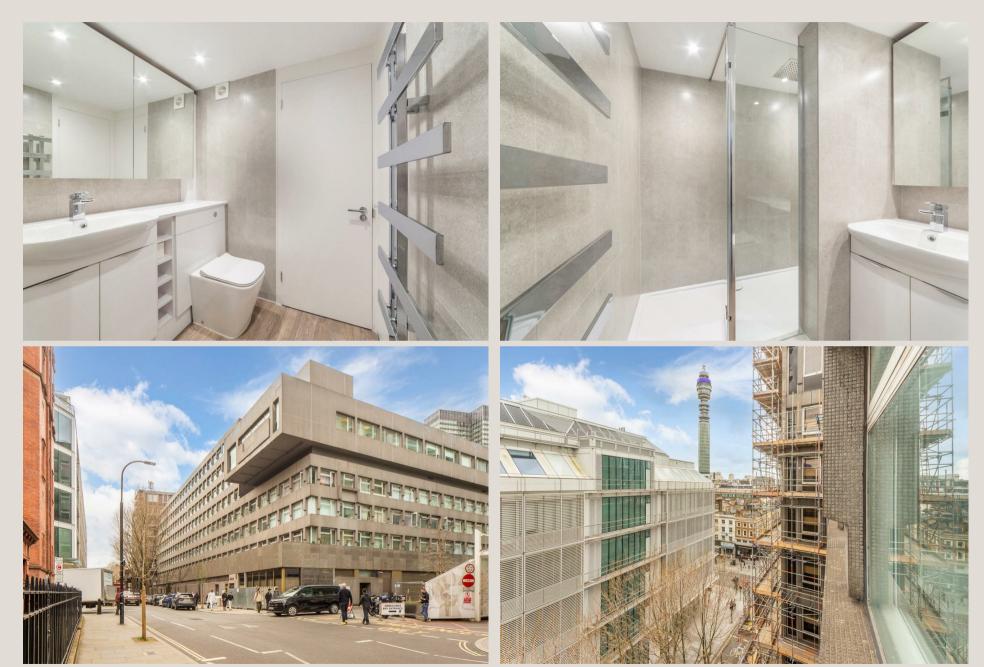

### THE SPACE

This beautiful apartment offers stylish and practical living. Perched upon the 7th floor, the whole apartment is bathed in southerly light. This bright accommodation features a spacious double bedroom, a modern (semi-open plan) kitchen with full size fridge/freezer and a generous reception room with views of the BT Tower.

30-40 Grafton Way is the residential element of Maple House, an iconic granite and mosaic faced building based in Bloomsbury/Fitzrovia border and was designed by the distinguished Seifert and Partners, who created London's most iconic buildings of the modern era – such as the nearby Centre Point Tower

#### & FEATURES

- · Available Now
- · Newly Refurbished
- · Semi Open Plan Kitchen
- 7th Floor Lift
- Great Views of the BT Tower
- · Spacious Double Bedroom
- Abundant Built in Storage
- Managed by LDG