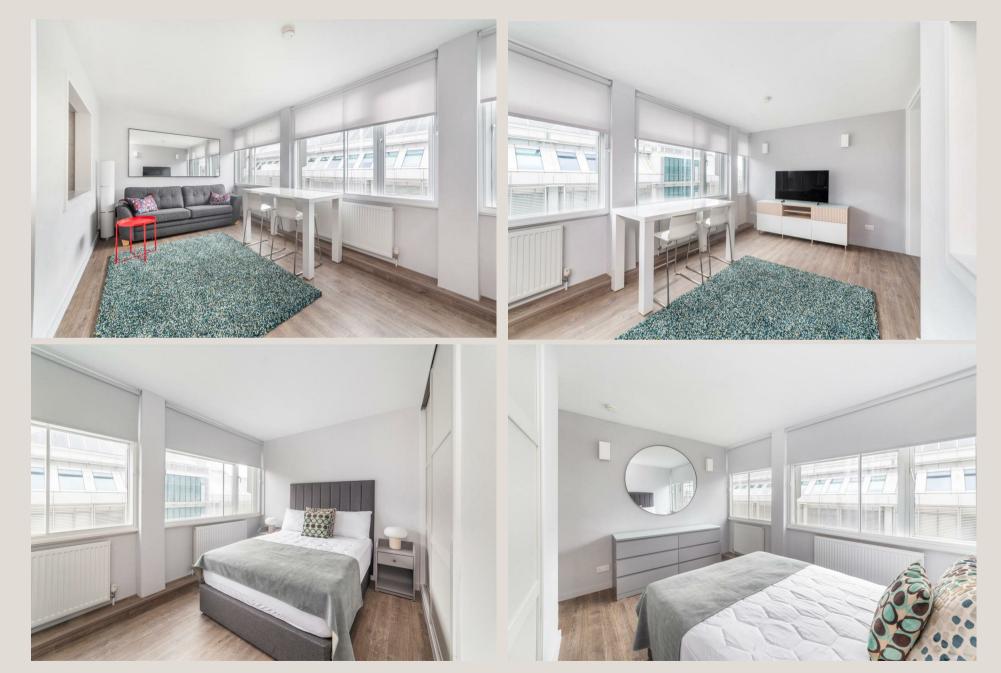

### THE SPACE

This beautiful apartment offers stylish and practical living. Perched upon the 7th floor, the whole apartment is bathed in southerly light. This bright accommodation features a spacious double bedroom, a modern (semi-open plan) kitchen with full size fridge/freezer and a generous reception room with views of the BT Tower.

#### & FEATURES

- · Available Now
- · Newly Refurbished
- · Semi Open Plan Kitchen
- 7th Floor Lift
- Great Views of the BT Tower
- · Spacious Double Bedroom
- Abundant Built in Storage
- Managed by LDG