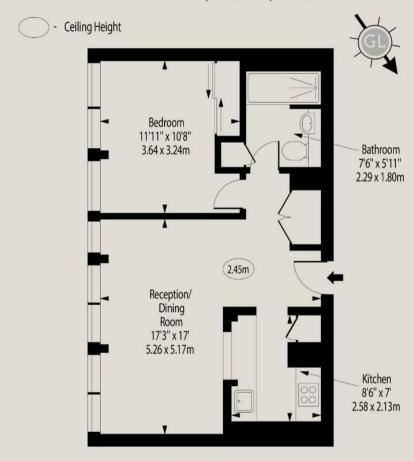

# Grafton Way, Bloomsbury, WC1E 6DY

Gross Internal Area 499 sq. feet (46.36 sq. metres)

Seventh Floor

For Illustration Purposes Only - Not To Scale www.goldlens.co.uk Ref. No. 023354MS

DD: 020 7291 0998 M: 07756 873938 E: max@ldg.co.uk