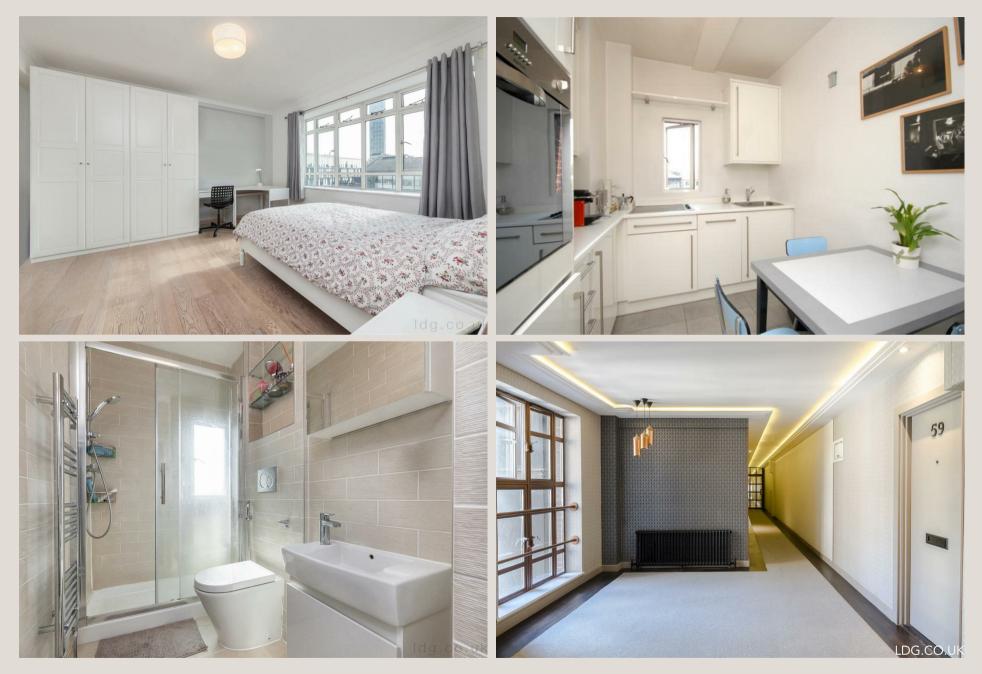

#### THE SPACE

This stylish and spacious west-facing onebedroom apartment is situated on the fifth floor of a highly regarded Art Deco block, in Fitzrovia. With open roof top views, the property features a generously proportioned reception and bedroom, and an eat-in kitchen.

#### ACCOMMODATION

#### & FEATURES

- Share of Freehold
- Portered Block
- Service Charge Includes Heating and Hot Water
- Sinking Fund
- Fifth Floor Two Lifts
- Good Natural Light
- Eat-In Kitchen
- Spacious Bedroom
- Smart Communal Areas