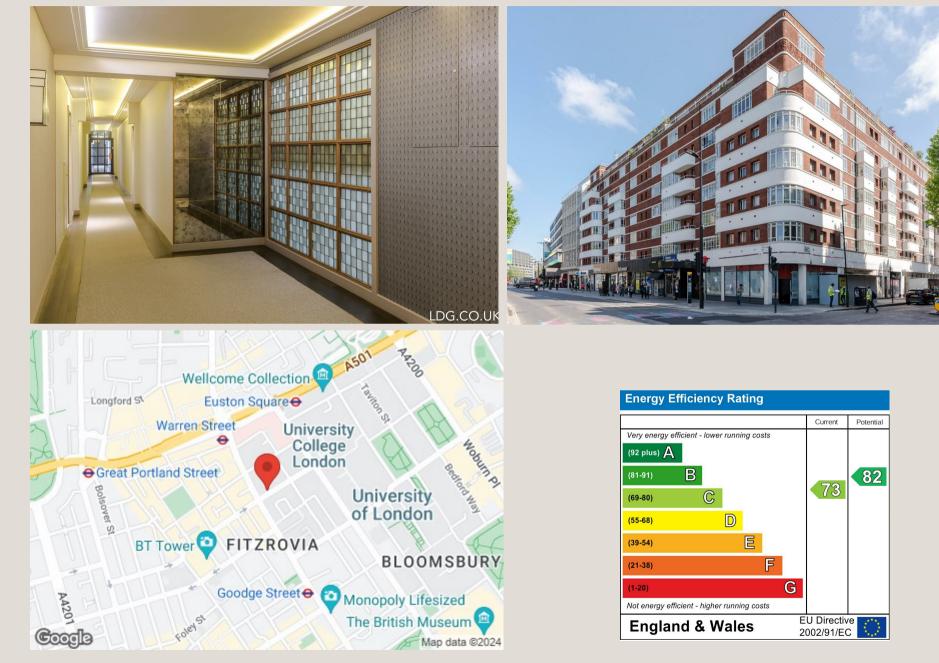

Paramount Court is a secure development with concierge. Just a short stroll from Warren Street and Goodge Street Stations, you are close by to the culinary delights of Charlotte Street and the village atmosphere of Store Street. The greenery of The Regents Park is also nearby.

#### COMMUTE

Warren Street 290m Goodge Street 350m Euston Square 350m Great Portland Street 700m