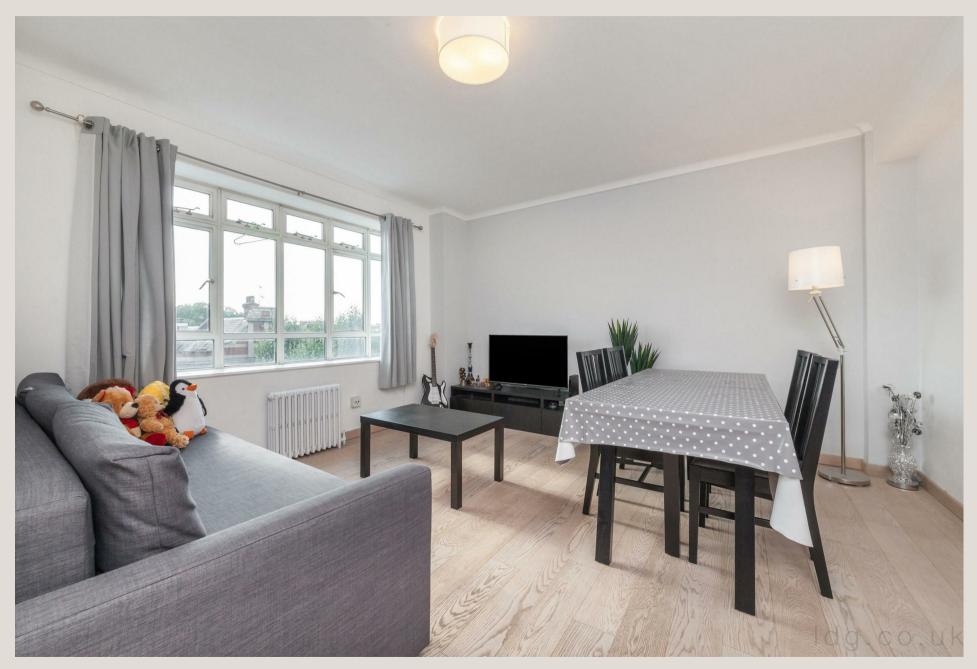

#### THE SPACE

This stylish and spacious west-facing onebedroom apartment is situated on the fifth floor of a highly regarded Art Deco block, in Fitzrovia. With open roof top views, the property features a generously proportioned reception and bedroom, and an eat-in kitchen.

#### & FEATURES

- Share of Freehold
- Portered Block
- Service Charge Includes Heating and Hot Water
- Sinking Fund
- Fifth Floor Two Lifts
- Good Natural Light
- Eat-In Kitchen
- Spacious Bedroom
- Smart Communal Areas