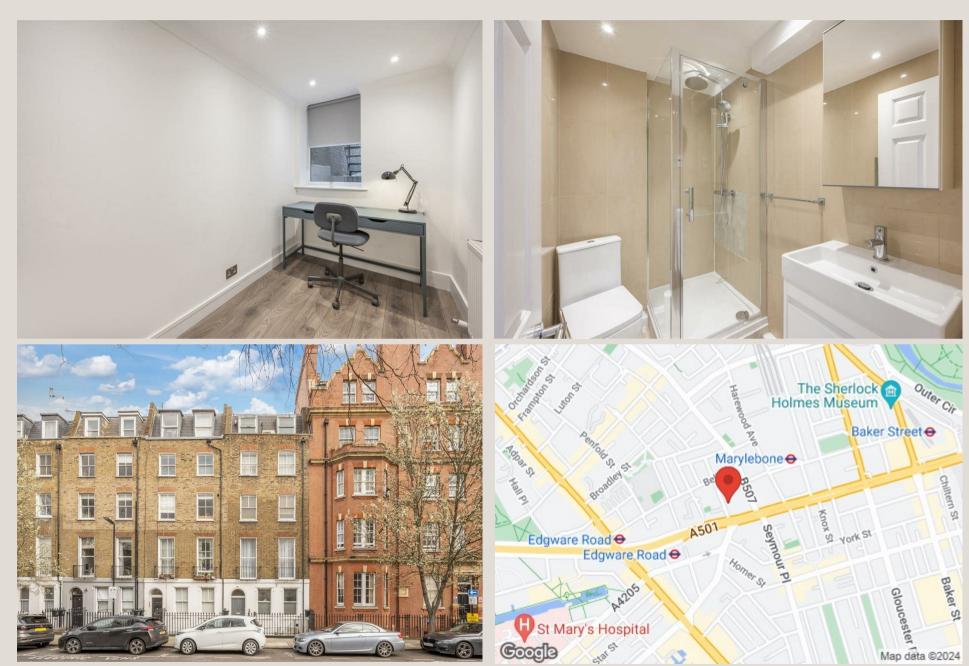

#### THE SPACE

A recently refurbished apartment situated in a charming period convention close to Marylebone station. This property has been beautifully furnished and comprises a bright reception room with an open-plan, fully equipped kitchen, a double bedroom, a separate study room and a shower room.

Cosway Street is located just a few minutes walk away from Marylebone station and also close to Baker Street and Edgware Road stations. All shops and bars of Marylebone are within a short walk, as well as the beautiful Regents Park.

#### ON YOUR DOORSTEP

Firebrand Pizza
Briciole
Gino's Coffee Bar
Regents Bar and Kitchen