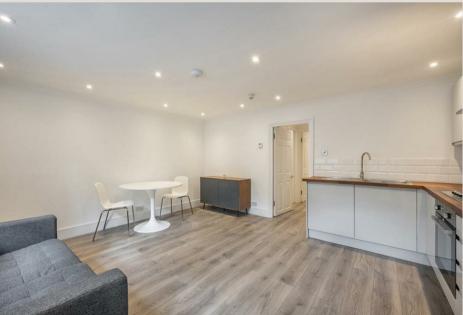

#### THE SPACE

A recently refurbished apartment situated in a charming period convention close to Marylebone station. This property has been beautifully furnished and comprises a bright reception room with an open-plan, fully equipped kitchen, a double bedroom, a separate study room and a shower room.

#### & FEATURES

- · Available Now
- · Recently Refurbished
- · Open-Plan Kitchen
- Double Bedroom
- · Separate Study
- Furnished
- Wooden Flooring
- Managed by LDG