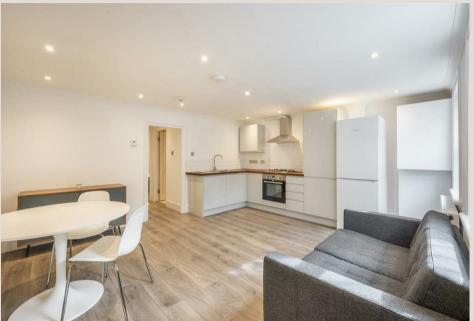

#### THE SPACE

A recently refurbished apartment situated in a charming period convention close to Marylebone station. This property has been beautifully furnished and comprises a bright reception room with an open-plan, fully equipped kitchen, a double bedroom, a separate study room and a shower room.

#### & FEATURES

- · Available Now
- · Recently Refurbished
- · Open-Plan Kitchen
- Double Bedroom
- · Separate Study
- Furnished
- Wooden Flooring
- Managed by LDG