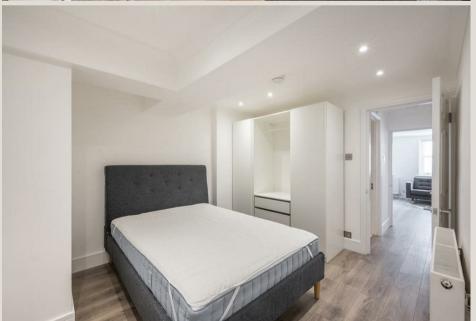

#### THE SPACE

A recently refurbished apartment situated in a charming period convention close to Marylebone station. This property has been beautifully furnished and comprises a bright reception room with an open-plan, fully equipped kitchen, a double bedroom, a separate study room and a shower room.

#### & FEATURES

- · Available Now
- · Recently Refurbished
- · Open-Plan Kitchen
- Double Bedroom
- · Separate Study
- Furnished
- Wooden Flooring
- Managed by LDG