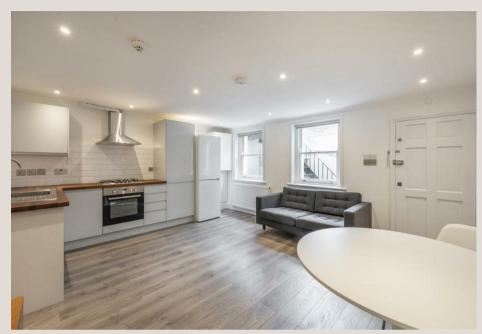

#### THE SPACE

A recently refurbished apartment situated in a charming period convention close to Marylebone station. This property has been beautifully furnished and comprises a bright reception room with an open-plan, fully equipped kitchen, a double bedroom, a separate study room and a shower room.

#### & FEATURES

- · Available Now
- · Recently Refurbished
- · Open-Plan Kitchen
- Double Bedroom
- · Separate Study
- Furnished
- Wooden Flooring
- Managed by LDG