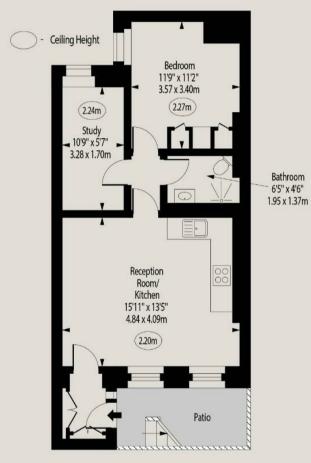

### Cosway Street, Marylebone, NW1 5NR

Approx. 485 sq. feet (45.06 sq. metres)

#### Lower Ground Floor

For Illustration Purposes Only - Not To Scale www.goldlens.co.uk Ref. No. 020141R