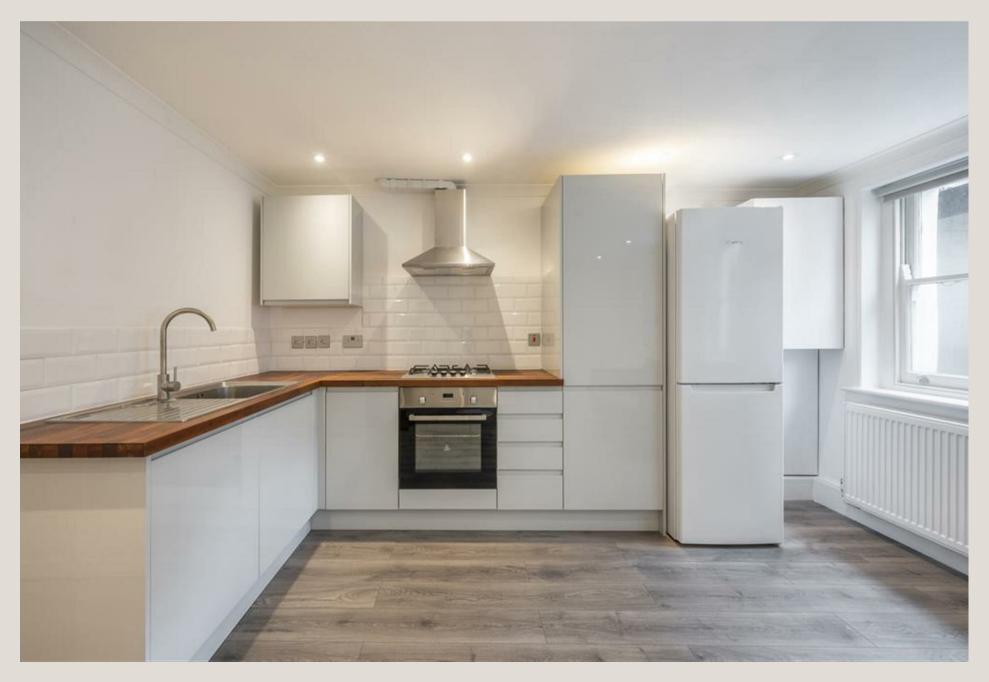

#### THE SPACE

A recently refurbished apartment situated in a charming period convention close to Marylebone station. This property has been beautifully furnished and comprises a bright reception room with an open-plan, fully equipped kitchen, a double bedroom, a separate study room and a shower room.

#### & FEATURES

- · Available Now
- · Recently Refurbished
- · Open-Plan Kitchen
- Double Bedroom
- · Separate Study
- Furnished
- Wooden Flooring
- Managed by LDG