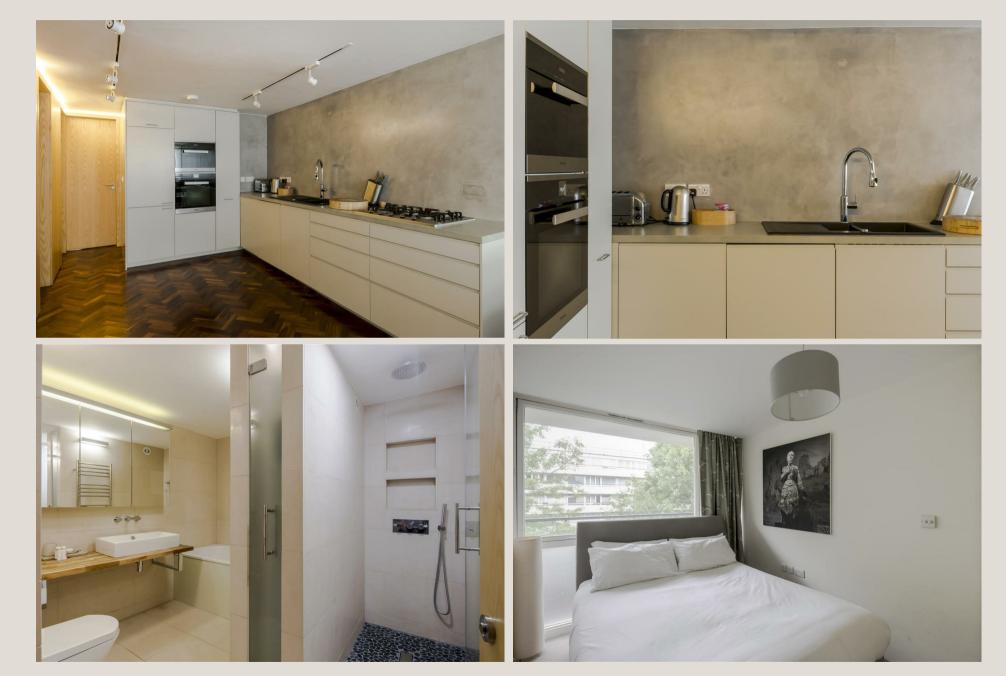

# THE SPACE

Overlooking Great Titchfield Street this carefully crafted duplex apartment offers modern and stylish living in the heart of Fitzrovia.

Accommodation features a spacious kitchen/family room, a separate reception room (potential 3rd bedroom) and two double bedrooms. The property is situated on the 2nd and 3rd floors of Holcroft Court, a development that was designed in the mid-60s by Fredrick MacManus & Partners for Westminster City Council.

# & FEATURES

- Stylish Apartment
- Duplex
- Kitchen / Family room
- 3 bedrooms
- · Miele Appiliances
- · Storage Room
- Smart well kept local Authority development
- Heart of Fitzrovia
- Close to Regents Park