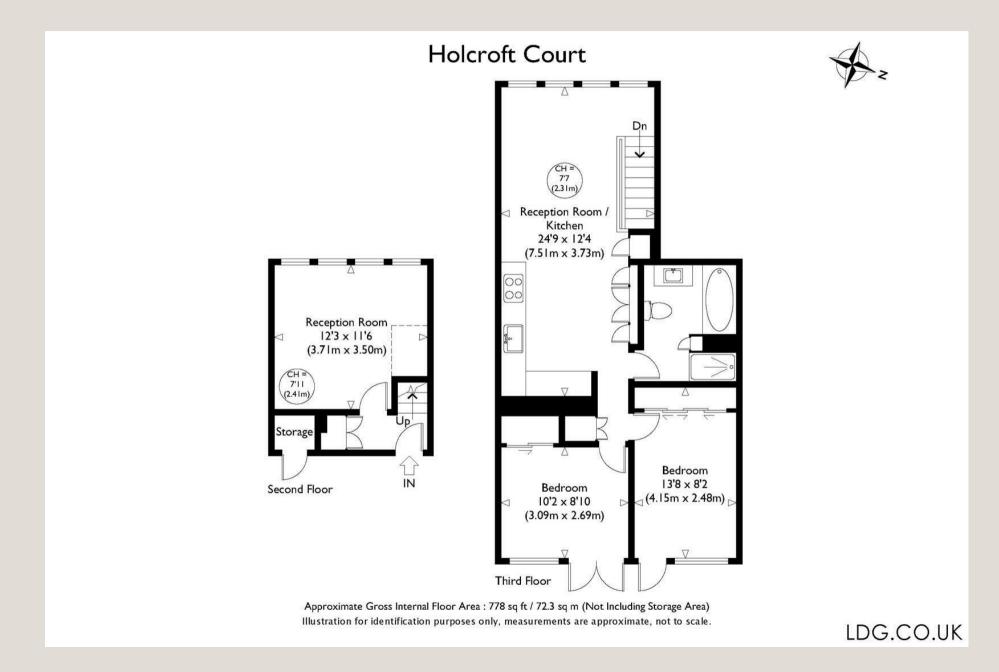

# THE SPACE

Overlooking Great Titchfield Street this carefully crafted duplex apartment offers modern and stylish living in the heart of Fitzrovia.

Accommodation features a spacious kitchen/family room, a separate reception room (potential 3rd bedroom) and two double bedrooms. The property is situated on the 2nd and 3rd floors of Holcroft Court, a development that was designed in the mid-60s by Fredrick MacManus & Partners for Westminster City Council.

# **ACCOMMODATION**

# & FEATURES

- Stylish Apartment
- Duplex
- Kitchen / Family room
- 3 bedrooms
- · Miele Appiliances
- · Storage Room
- Smart well kept local Authority development
- Heart of Fitzrovia
- Close to Regents Park