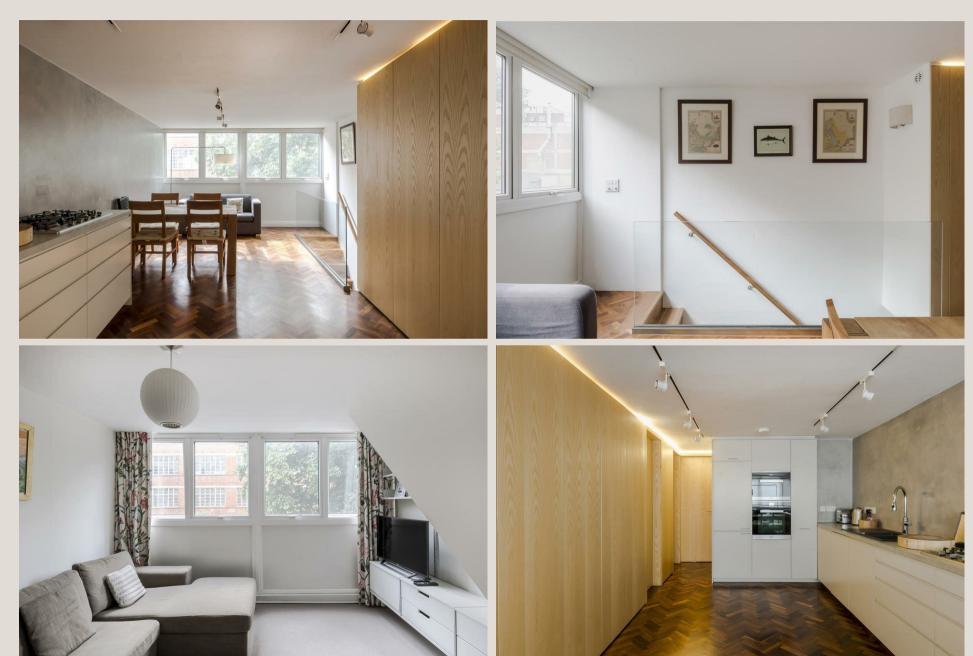

# THE SPACE

Overlooking Great Titchfield Street this carefully crafted duplex apartment offers modern and stylish living in the heart of Fitzrovia.

Accommodation features a spacious kitchen/family room, a separate reception room (potential 3rd bedroom) and two double bedrooms. The property is situated on the 2nd and 3rd floors of Holcroft Court, a development that was designed in the mid-60s by Fredrick MacManus & Partners for Westminster City Council.

# & FEATURES

- Stylish Apartment
- Duplex
- Kitchen / Family room
- 3 bedrooms
- · Miele Appiliances
- · Storage Room
- Smart well kept local Authority development
- Heart of Fitzrovia
- Close to Regents Park