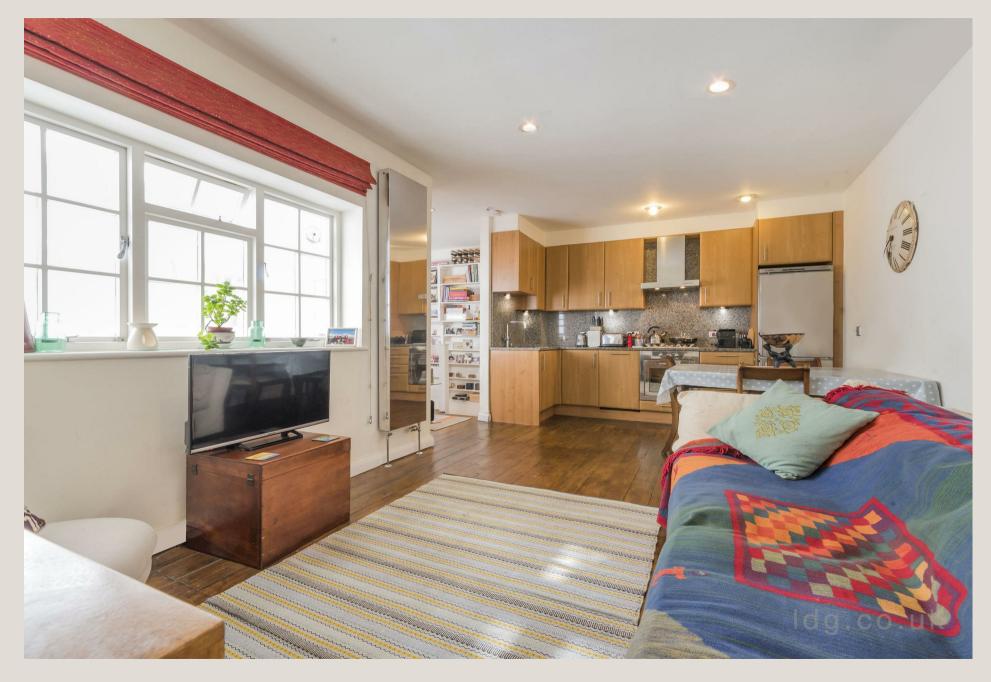

#### THE SPACE

Featuring its own private patio, this unique duplex apartment is a quiet and airy hideaway in the heart of the city. Tucked away at the rear of a converted G e o r g i a n t o w n h o u s e, t h e accommodation features a modern-open plan kitchen, a good sized double bedroom with built-in wardrobes, a modern shower room, and plenty of storage.

### & FEATURES

- Open Plan Reception
- Double Bedroom
- Private patio
- Georgian Conversion
- Share of Freehold
- Quiet and Airy