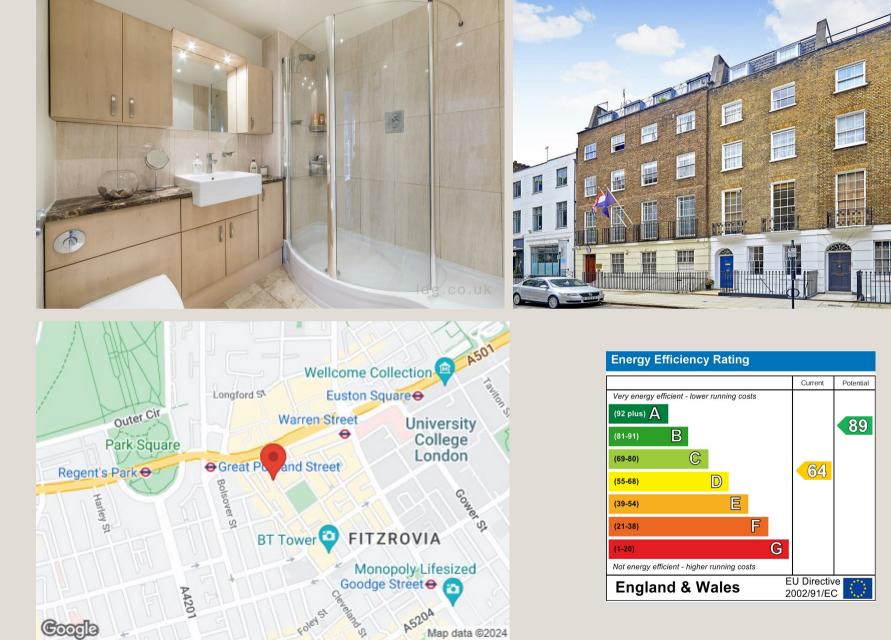

#### POSTCODE W1T 6BW

Situated just off the historical Fitzroy Square, you are a short walk away from a feast of local coffee shops, restaurants and galleries, along with the greenery of The Regents Park. There are excellent transport links from the nearby Great Portland Street and Warren Street.

#### TENURE

Leasehold - Share of Freehold Regular sums to sustain sink fund, never more than £500 p.a SERVICE CHARGE TBC

GROUND RENT

Peppercorn

COUNCIL TAX

Westminster City Council Band C

**RESIDENTS PARKING** 