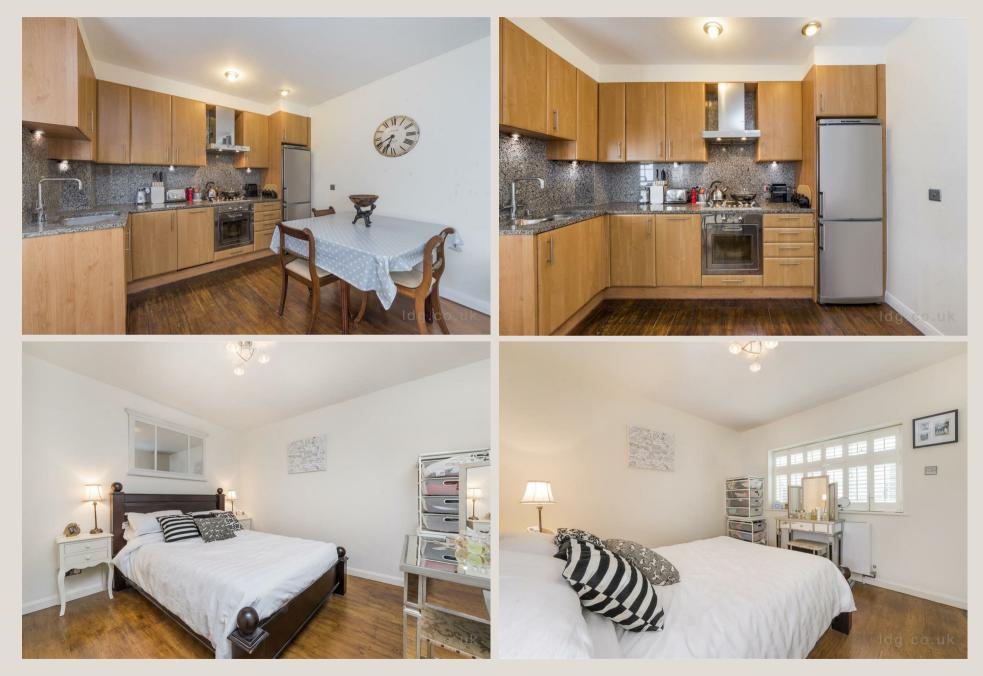

#### THE SPACE

Featuring its own private patio, this unique duplex apartment is a quiet and airy hideaway in the heart of the city. Tucked away at the rear of a converted G e o r g i a n t o w n h o u s e, t h e accommodation features a modern-open plan kitchen, a good sized double bedroom with built-in wardrobes, a modern shower room, and plenty of storage.

### & FEATURES

- Open Plan Reception
- Double Bedroom
- Private patio
- Georgian Conversion
- Share of Freehold
- Quiet and Airy