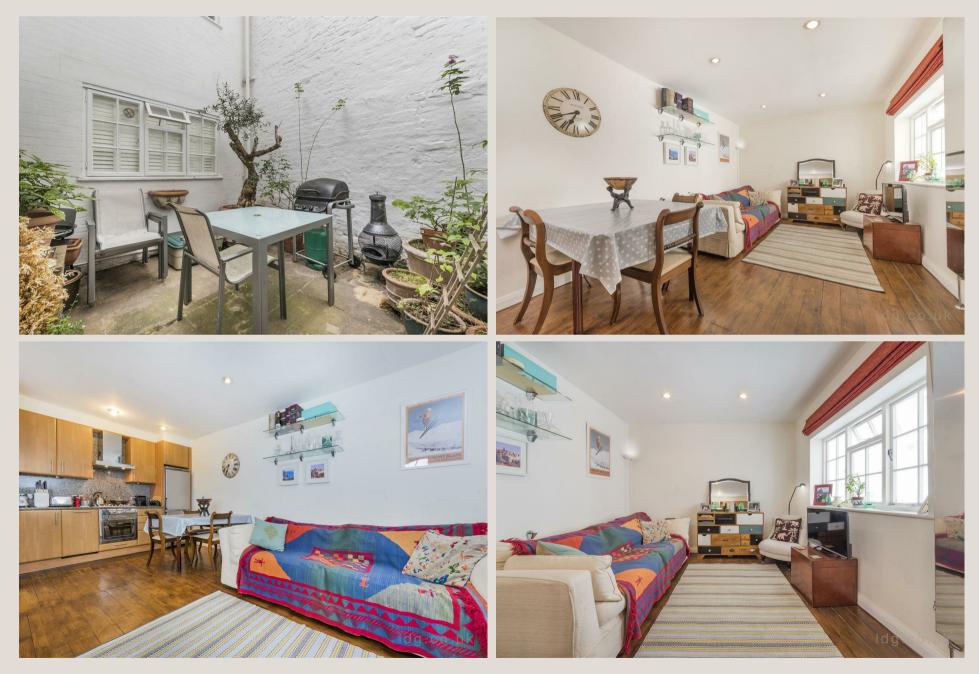

#### THE SPACE

Featuring its own private patio, this unique duplex apartment is a quiet and airy hideaway in the heart of the city. Tucked away at the rear of a converted G e o r g i a n t o w n h o u s e, t h e accommodation features a modern-open plan kitchen, a good sized double bedroom with built-in wardrobes, a modern shower room, and plenty of storage.

### & FEATURES

- Open Plan Reception
- Double Bedroom
- Private patio
- Georgian Conversion
- Share of Freehold
- Quiet and Airy