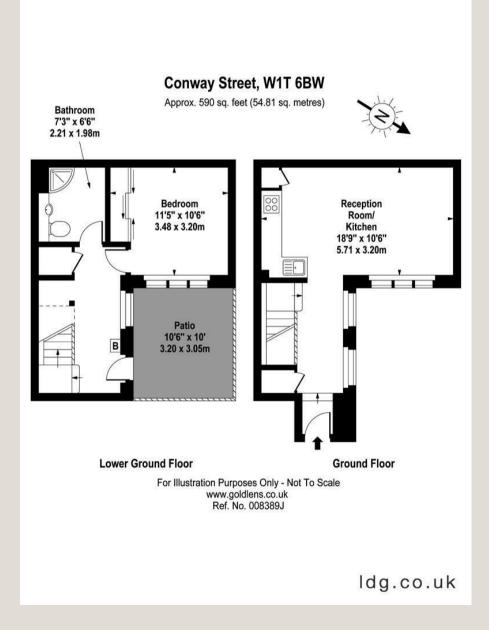

#### THE SPACE

Featuring its own private patio, this unique duplex apartment is a quiet and airy hideaway in the heart of the city. Tucked away at the rear of a converted G e o r g i a n t o w n h o u s e, t h e accommodation features a modern-open plan kitchen, a good sized double bedroom with built-in wardrobes, a modern shower room, and plenty of storage.

#### ACCOMMODATION

### & FEATURES

- Open Plan Reception
- Double Bedroom
- Private patio
- Georgian Conversion
- Share of Freehold
- Quiet and Airy