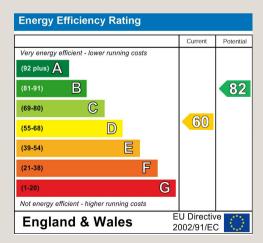

#### SERVICE CHARGE

£1,500 per annum - These are funds in the service charge account for internal and external decorations.