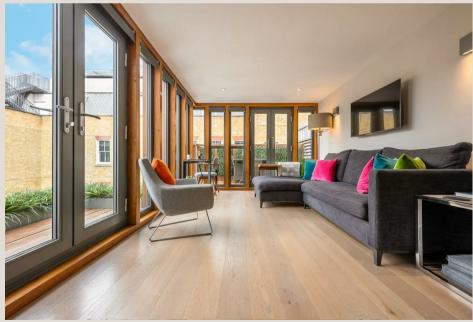

#### THE SPACE

This unique and modern one-bedroom apartment is quietly situated on the 3rd floor (no lift) at the rear of a handsome, Character, Georgian townhouse. Featuring full height glazing with an abundance of natural light, direct access onto two private terraces and interesting West facing rooftop views. Offered in excellent condition, this apartment would make an ideal Pied a Terre and a short let investment.

#### & FEATURES

- · One Bedroom
- Two Terraces
- · Open plan Kitchen
- Double Bedroom
- Bright
- · Unique Design
- 983 Years remaining on lease