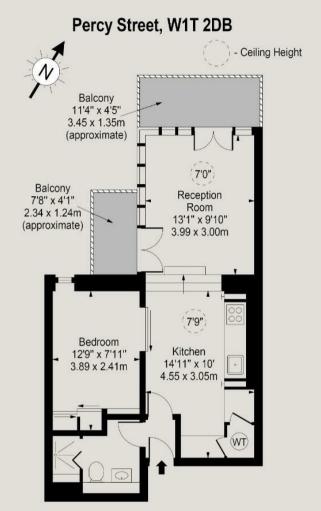

#### THE SPACE

This unique and modern one-bedroom apartment is quietly situated on the 3rd floor (no lift) at the rear of a handsome, Character, Georgian townhouse. Featuring full height glazing with an abundance of natural light, direct access onto two private terraces and interesting West facing rooftop views. Offered in excellent condition, this apartment would make an ideal Pied a Terre and a short let investment.

#### & FEATURES

- · One Bedroom
- Two Terraces
- · Open plan Kitchen
- Double Bedroom
- Bright
- · Unique Design
- 983 Years remaining on lease

## Approx Gross Internal Area 453 Sq Ft - 42.08 Sq M

For Illustration Purposes Only - Not To Scale www.goldlens.co.uk Ref. No. 011570M