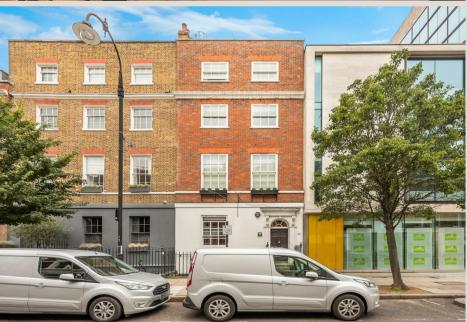

#### THE SPACE

This unique and modern one-bedroom apartment is quietly situated on the 3rd floor (no lift) at the rear of a handsome, Character, Georgian townhouse. Featuring full height glazing with an abundance of natural light, direct access onto two private terraces and interesting West facing rooftop views. Offered in excellent condition, this apartment would make an ideal Pied a Terre and a short let investment.

Percy Street is an ionic Fitzrovia address, famed for being a wide tree-lined street that is conveniently located just off the renowned Charlotte Street. We guarantee that any resident is always going to be spoilt for choice when it comes to dining options! Nearby is the Cross Rail hub of Tottenham Court Road Station, along with all the joys that can be found in neighbouring Soho and Bloomsbury.