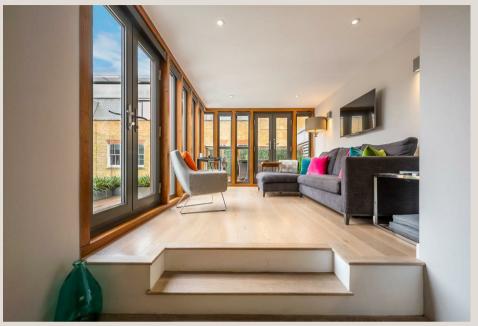

#### THE SPACE

This unique and modern one-bedroom apartment is quietly situated on the 3rd floor (no lift) at the rear of a handsome, Character, Georgian townhouse. Featuring full height glazing with an abundance of natural light, direct access onto two private terraces and interesting West facing rooftop views. Offered in excellent condition, this apartment would make an ideal Pied a Terre and a short let investment.

#### & FEATURES

- · One Bedroom
- Two Terraces
- · Open plan Kitchen
- Double Bedroom
- Bright
- · Unique Design
- 983 Years remaining on lease