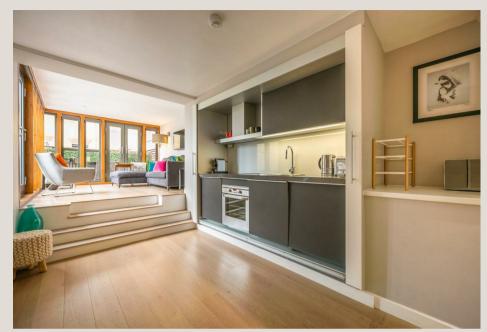

#### THE SPACE

This unique and modern one-bedroom apartment is quietly situated on the 3rd floor (no lift) at the rear of a handsome, Character, Georgian townhouse. Featuring full height glazing with an abundance of natural light, direct access onto two private terraces and interesting West facing rooftop views. Offered in excellent condition, this apartment would make an ideal Pied a Terre and a short let investment.

#### & FEATURES

- · One Bedroom
- Two Terraces
- · Open plan Kitchen
- Double Bedroom
- Bright
- · Unique Design
- 983 Years remaining on lease