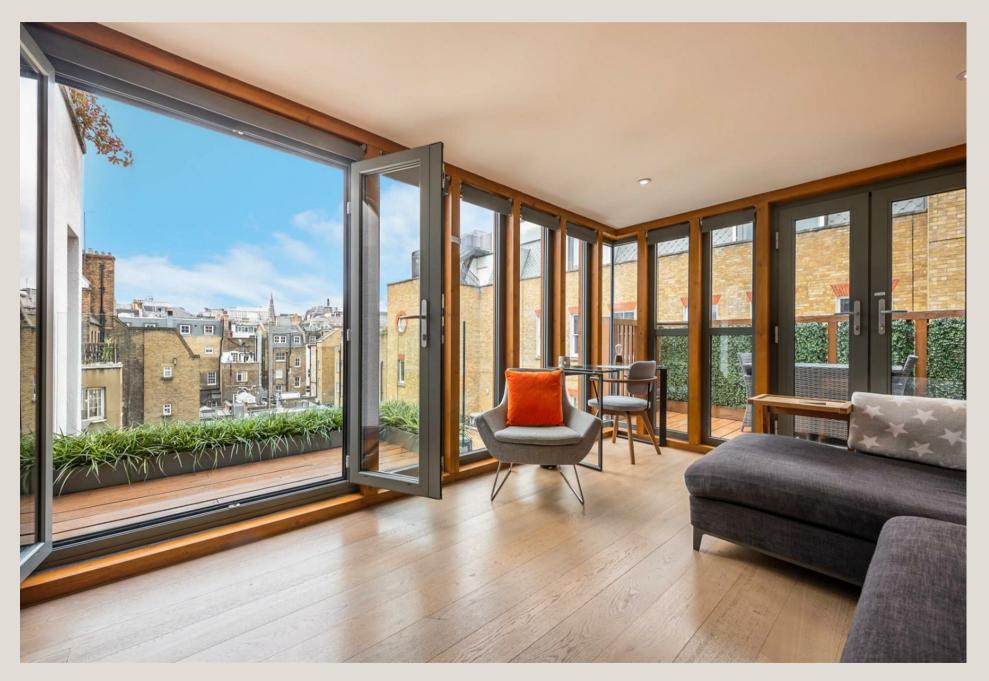

#### THE SPACE

This unique and modern one-bedroom apartment is quietly situated on the 3rd floor (no lift) at the rear of a handsome, Character, Georgian townhouse. Featuring full height glazing with an abundance of natural light, direct access onto two private terraces and interesting West facing rooftop views. Offered in excellent condition, this apartment would make an ideal Pied a Terre and a short let investment.

#### & FEATURES

- · One Bedroom
- Two Terraces
- · Open plan Kitchen
- Double Bedroom
- Bright
- · Unique Design
- 983 Years remaining on lease