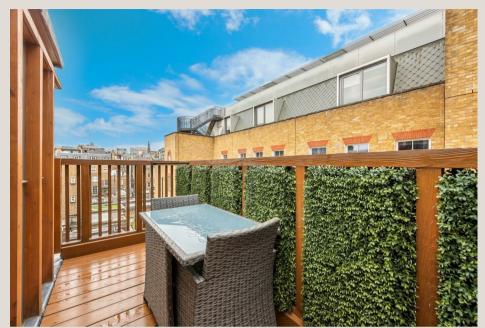

#### THE SPACE

This unique and modern one-bedroom apartment is quietly situated on the 3rd floor (no lift) at the rear of a handsome, Character, Georgian townhouse. Featuring full height glazing with an abundance of natural light, direct access onto two private terraces and interesting West facing rooftop views. Offered in excellent condition, this apartment would make an ideal Pied a Terre and a short let investment.

#### & FEATURES

- · One Bedroom
- Two Terraces
- · Open plan Kitchen
- Double Bedroom
- Bright
- · Unique Design
- 983 Years remaining on lease