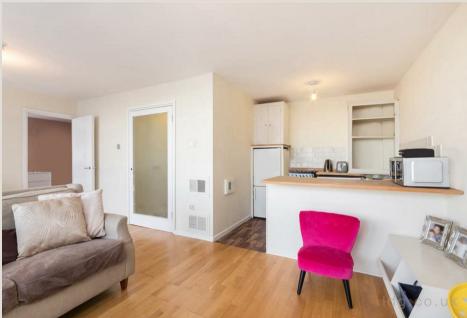

## THE SPACE

Furnished

Balcony

Laminate Flooring

· Managed by LDG

A bright and spacious, apartment set on the 4th floor of this purpose built block located in the heart of Fitzrovia. With wooden flooring, floor to ceiling windows, an open-plan kitchen and a communal balcony. Rent includes heating and hot water.