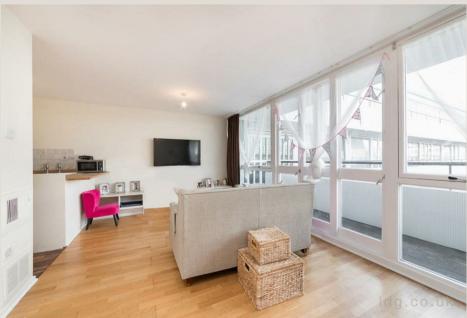

## THE SPACE

Furnished

Balcony

Laminate Flooring

· Managed by LDG

A bright and spacious, apartment set on the 4th floor of this purpose built block located in the heart of Fitzrovia. With wooden flooring, floor to ceiling windows, an open-plan kitchen and a communal balcony. Rent includes heating and hot water.