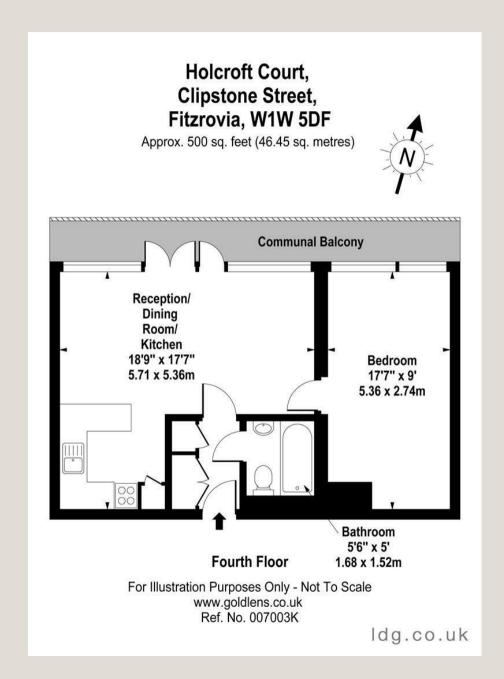

## CLIPSTONE STREET Fitzrovia

Clipstone Street

Clipstone Street

Clipstone Street

ADDRESS POSTCODE LOCAL AUTHROITY RENT

Clipstone Street, London W1W 5DF Westminster City Council £507 Per Week

## THE SPACE

Furnished

Balcony

Laminate Flooring

· Managed by LDG

A bright and spacious, apartment set on the 4th floor of this purpose built block located in the heart of Fitzrovia. With wooden flooring, floor to ceiling windows, an open-plan kitchen and a communal balcony. Rent includes heating and hot water.