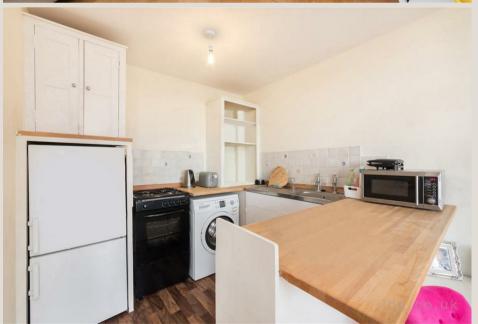

## THE SPACE

Furnished

Balcony

Laminate Flooring

· Managed by LDG

A bright and spacious, apartment set on the 4th floor of this purpose built block located in the heart of Fitzrovia. With wooden flooring, floor to ceiling windows, an open-plan kitchen and a communal balcony. Rent includes heating and hot water.

| ACCOMMODATION                                      | COMMUTE                      | ON YOUR DOORSTEP  |
|----------------------------------------------------|------------------------------|-------------------|
| & FEATURES                                         | Great Portland Street - 480m | Riding House Café |
| • Available 23rd of April                          |                              | Caravan           |
| <ul> <li>Heating and Hot Water Included</li> </ul> | Warren Street - 640m         | Santa Maria       |
| Open-Plan Kitchen                                  |                              | Alex Coffee       |
| 1                                                  | Oxford Circus - 800m         | Pure Gym          |
| Spacious Apartment                                 |                              | The Regents Park  |