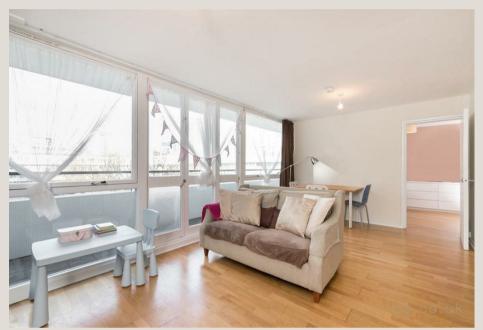

## THE SPACE

Furnished

Balcony

Laminate Flooring

· Managed by LDG

A bright and spacious, apartment set on the 4th floor of this purpose built block located in the heart of Fitzrovia. With wooden flooring, floor to ceiling windows, an open-plan kitchen and a communal balcony. Rent includes heating and hot water.