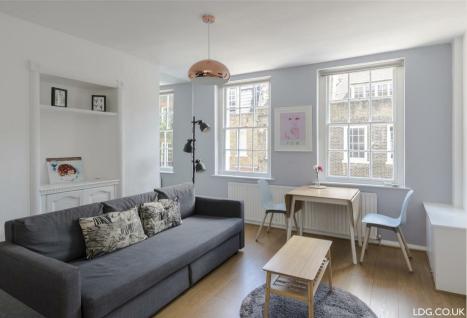

#### THE SPACE

This spacious apartment is situated in the heart of Covent Garden and only moments away from great restaurants, cafes, entertainment, landmarks, museums and boutiques of Covent Garden and the West End. Boasting wooden flooring, fitted wardrobes, an open-plan kitchen and period features.

#### & FEATURES

- Available 25th April
- Amazing Location
- · Open-Plan Kitchen
- Furnished
- · Wooden Flooring
- Period Features
- · Covent Garden
- Managed by LDG