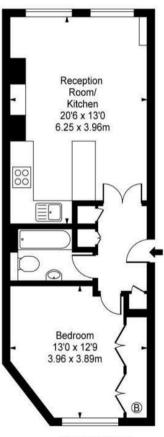

## Monmouth Street, WC2H

Approx. Gross Internal Area 501 Sq Ft - 46.54 Sq M

Second Floor

For Illustration Purposes Only - Not To Scale Floor Plan by www.pixandplans.com Ref: No.9669

This floor plan should be used as a general outline for guidance only and do not constitute in whole or in part an offer or contract.