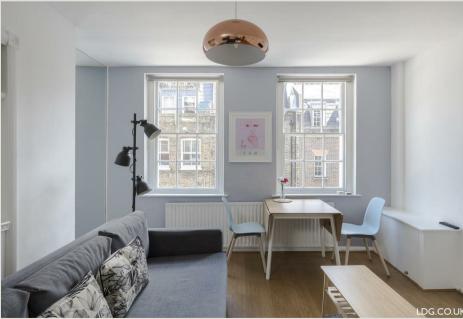

#### THE SPACE

This spacious apartment is situated in the heart of Covent Garden and only moments away from great restaurants, cafes, entertainment, landmarks, museums and boutiques of Covent Garden and the West End. Boasting wooden flooring, fitted wardrobes, an open-plan kitchen and period features.

#### & FEATURES

- Available 25th April
- Amazing Location
- · Open-Plan Kitchen
- Furnished
- · Wooden Flooring
- Period Features
- · Covent Garden
- Managed by LDG