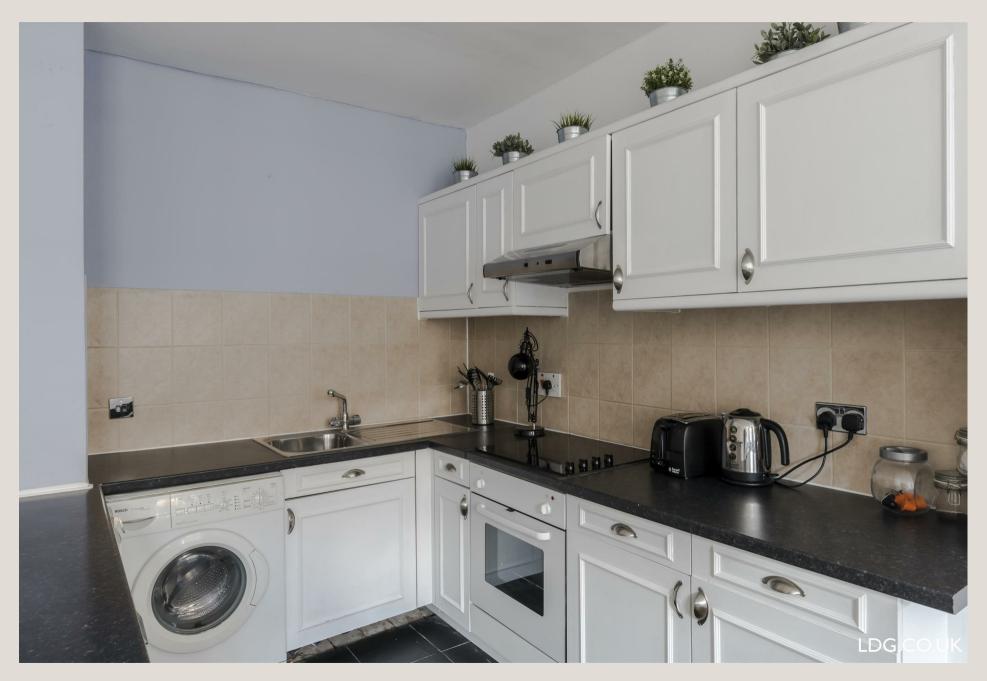

#### THE SPACE

This spacious apartment is situated in the heart of Covent Garden and only moments away from great restaurants, cafes, entertainment, landmarks, museums and boutiques of Covent Garden and the West End. Boasting wooden flooring, fitted wardrobes, an open-plan kitchen and period features.

#### & FEATURES

- Available 25th April
- Amazing Location
- · Open-Plan Kitchen
- Furnished
- · Wooden Flooring
- Period Features
- · Covent Garden
- Managed by LDG