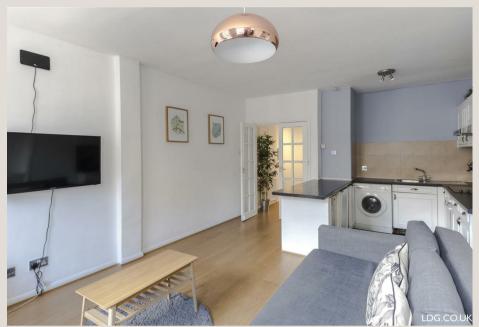

#### THE SPACE

This spacious apartment is situated in the heart of Covent Garden and only moments away from great restaurants, cafes, entertainment, landmarks, museums and boutiques of Covent Garden and the West End. Boasting wooden flooring, fitted wardrobes, an open-plan kitchen and period features.

#### & FEATURES

- Available 25th April
- Amazing Location
- · Open-Plan Kitchen
- Furnished
- · Wooden Flooring
- Period Features
- · Covent Garden
- Managed by LDG