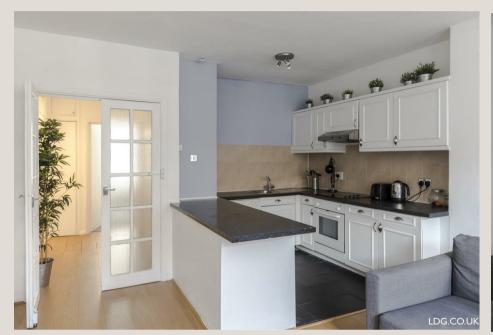

#### THE SPACE

This spacious apartment is situated in the heart of Covent Garden and only moments away from great restaurants, cafes, entertainment, landmarks, museums and boutiques of Covent Garden and the West End. Boasting wooden flooring, fitted wardrobes, an open-plan kitchen and period features.

#### & FEATURES

- Available 25th April
- Amazing Location
- · Open-Plan Kitchen
- Furnished
- · Wooden Flooring
- Period Features
- · Covent Garden
- Managed by LDG