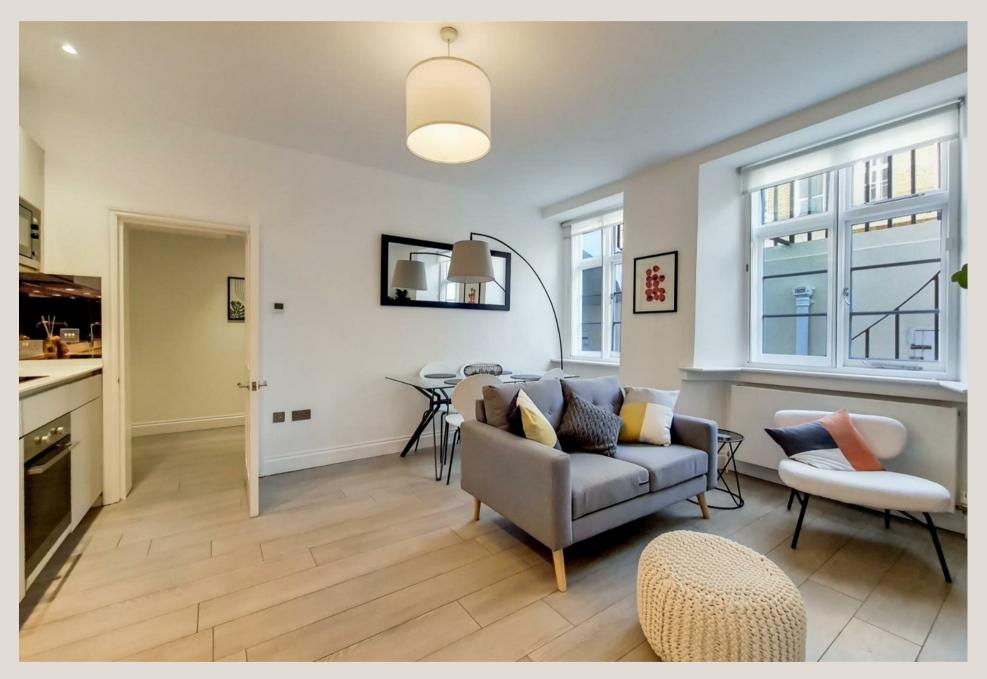

#### THE SPACE

Well presented throughout and benefiting from its own private entrance is this spacious two bedroom, two bathrooms (one being en-suite), lower ground floor apartment within an attractive Georgian Terrace building located close to Marylebone High Street and easy access to transport links the area has to offer.

Comprising of two double bedrooms with the main bedroom having an ensuite shower room and feature fire place, open-plan living space with modern fitted kitchen and private court yard.

The apartment also benefits from a long 991 year lease, character features and private entrance from street level.

#### & FEATURES

- Private Entrance
- · Private Courtyard
- Two Double Bedrooms
- Open Plan Living
- 991 Year Lease
- Wood Flooring Throughout
- Two Bathrooms
- Close to Transport Links