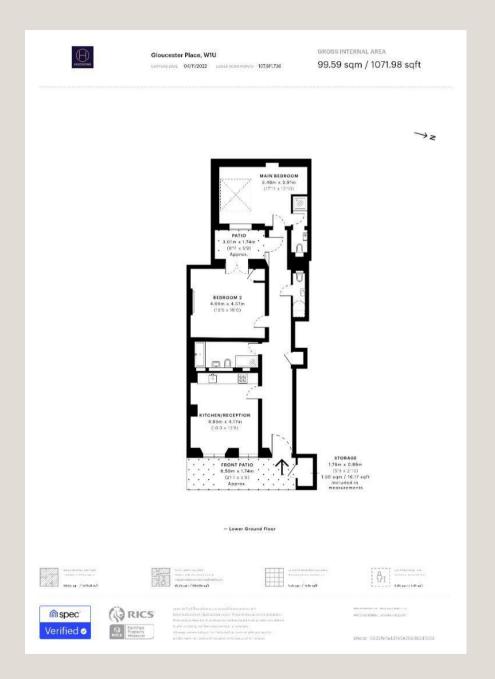

#### THE SPACE

Well presented throughout and benefiting from its own private entrance is this spacious two bedroom, two bathrooms (one being en-suite), lower ground floor apartment within an attractive Georgian Terrace building located close to Marylebone High Street and easy access to transport links the area has to offer.

Comprising of two double bedrooms with the main bedroom having an ensuite shower room and feature fire place, open-plan living space with modern fitted kitchen and private court yard.

The apartment also benefits from a long 991 year lease, character features and private entrance from street level.

#### & FEATURES

- Private Entrance
- · Private Courtyard
- Two Double Bedrooms
- Open Plan Living
- 991 Year Lease
- Wood Flooring Throughout
- Two Bathrooms
- Close to Transport Links