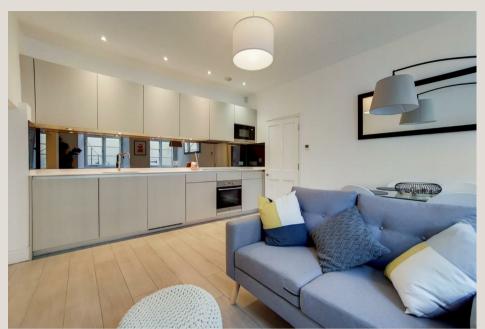

#### THE SPACE

Well presented throughout and benefiting from its own private entrance is this spacious two bedroom, two bathrooms (one being en-suite), lower ground floor apartment within an attractive Georgian Terrace building located close to Marylebone High Street and easy access to transport links the area has to offer.

Comprising of two double bedrooms with the main bedroom having an ensuite shower room and feature fire place, open-plan living space with modern fitted kitchen and private court yard.

The apartment also benefits from a long 991 year lease, character features and private entrance from street level.

#### & FEATURES

- Private Entrance
- · Private Courtyard
- Two Double Bedrooms
- Open Plan Living
- 991 Year Lease
- Wood Flooring Throughout
- Two Bathrooms
- Close to Transport Links