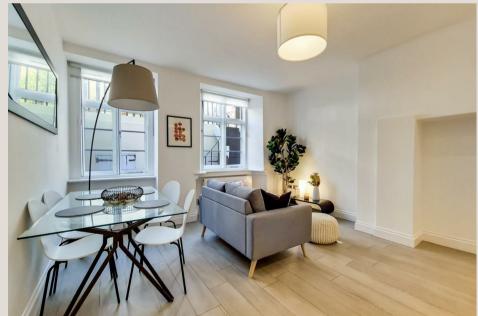

#### THE SPACE

Well presented throughout and benefiting from its own private entrance is this spacious two bedroom, two bathrooms (one being en-suite), lower ground floor apartment within an attractive Georgian Terrace building located close to Marylebone High Street and easy access to transport links the area has to offer.

Comprising of two double bedrooms with the main bedroom having an ensuite shower room and feature fire place, open-plan living space with modern fitted kitchen and private court yard.

The apartment also benefits from a long 991 year lease, character features and private entrance from street level.

#### & FEATURES

- Private Entrance
- · Private Courtyard
- Two Double Bedrooms
- Open Plan Living
- 991 Year Lease
- Wood Flooring Throughout
- Two Bathrooms
- Close to Transport Links