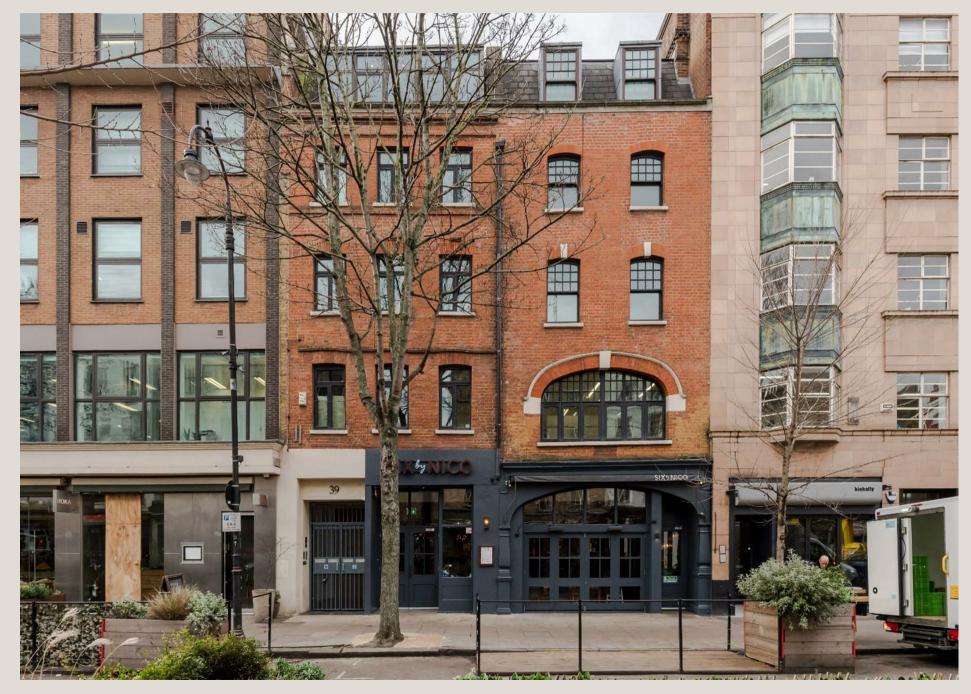

#### THE SPACE

Featuring a spacious reception room overlooking Charlotte Street, this wellproportioned apartment is situated on what has long been considered one of Fitzrovia's prime streets.

The accommodation includes two double bedrooms and two bathrooms. The original layout was for three bedrooms and the property would be easy to re-instate back to three. Perched up on the third floor there is great natural light, whilst on your doorstep is a positive feast of dining and entertainment options, ideal for those looking to embrace West End living. The nearby Tottenham Court Road Station offers convenient access to the Elizabeth Line and Goodge Street Station is just a short stroll away.