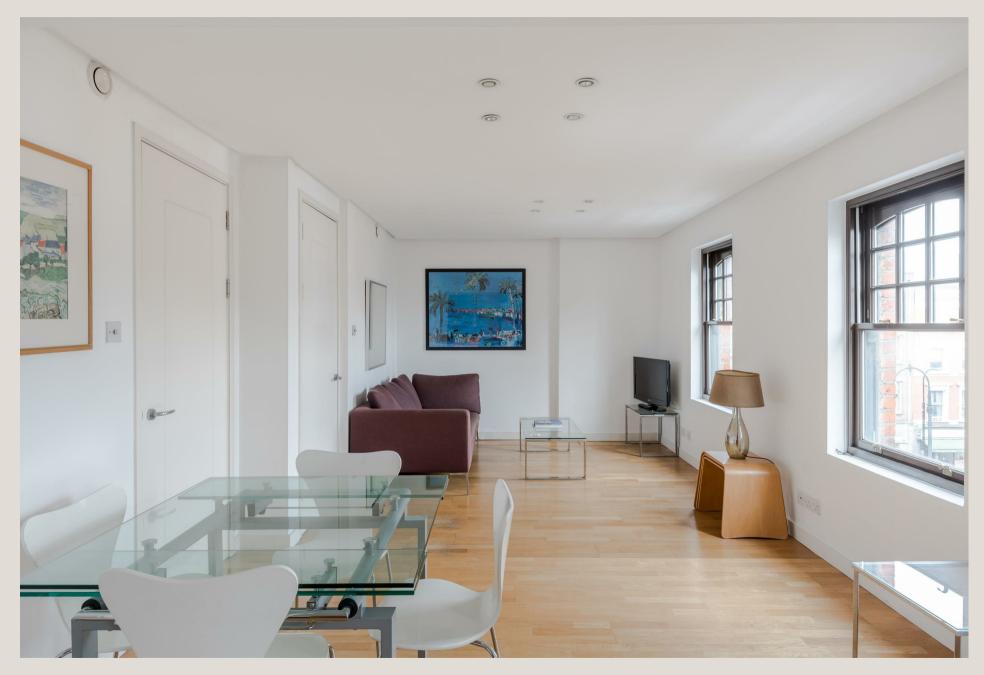

#### THE SPACE

Featuring a spacious reception room overlooking Charlotte Street, this wellproportioned apartment is situated on what has long been considered one of Fitzrovia's prime streets.

The accommodation includes two double bedrooms and two bathrooms. The original layout was for three bedrooms and the property would be easy to re-instate back to three. Perched up on the third floor there is great natural light, whilst on your doorstep is a positive feast of dining and entertainment options, ideal for those looking to embrace West End living. The nearby Tottenham Court Road Station offers convenient access to the Elizabeth Line and Goodge Street Station is just a short stroll away.

#### & FEATURES

- Double Reception Room
- Two Double Bedrooms
- Potential for 3rd Bedroom
- Two Bathrooms
- Third Floor
- Views over Charlotte Street
- Prime W1 address
- Long Lease
- Heating : Air Source Pump