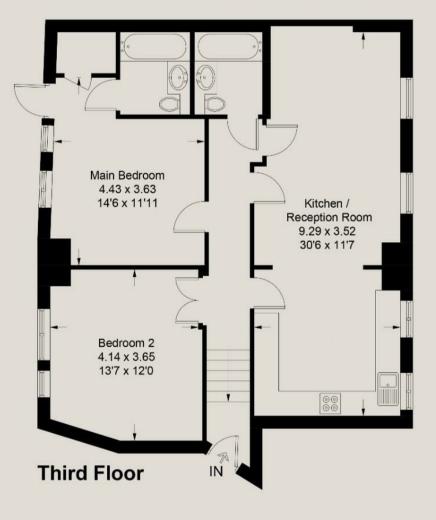

### $\bigtriangledown \square G$

**Charlotte Street** 

Approximate Gross Internal Area = 78.94 sq m / 849.70 sq ft

Illustration for identification purposes only, measurements are approximate, not to scale. floorplansUsketch.com © (ID1046091)