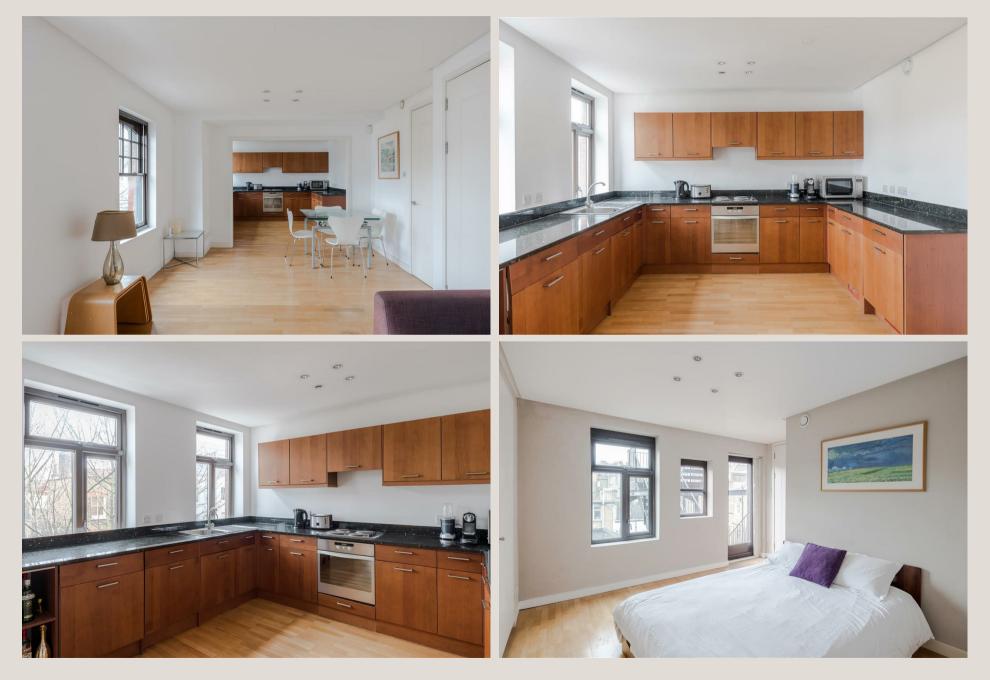

#### THE SPACE

Featuring a spacious reception room overlooking Charlotte Street, this wellproportioned apartment is situated on what has long been considered one of Fitzrovia's prime streets.

The accommodation includes two double bedrooms and two bathrooms. The original layout was for three bedrooms and the property would be easy to re-instate back to three. Perched up on the third floor there is great natural light, whilst on your doorstep is a positive feast of dining and entertainment options, ideal for those looking to embrace West End living. The nearby Tottenham Court Road Station offers convenient access to the Elizabeth Line and Goodge Street Station is just a short stroll away.

#### & FEATURES

- Double Reception Room
- Two Double Bedrooms
- Potential for 3rd Bedroom
- Two Bathrooms
- Third Floor
- Views over Charlotte Street
- Prime W1 address
- Long Lease
- Heating : Air Source Pump