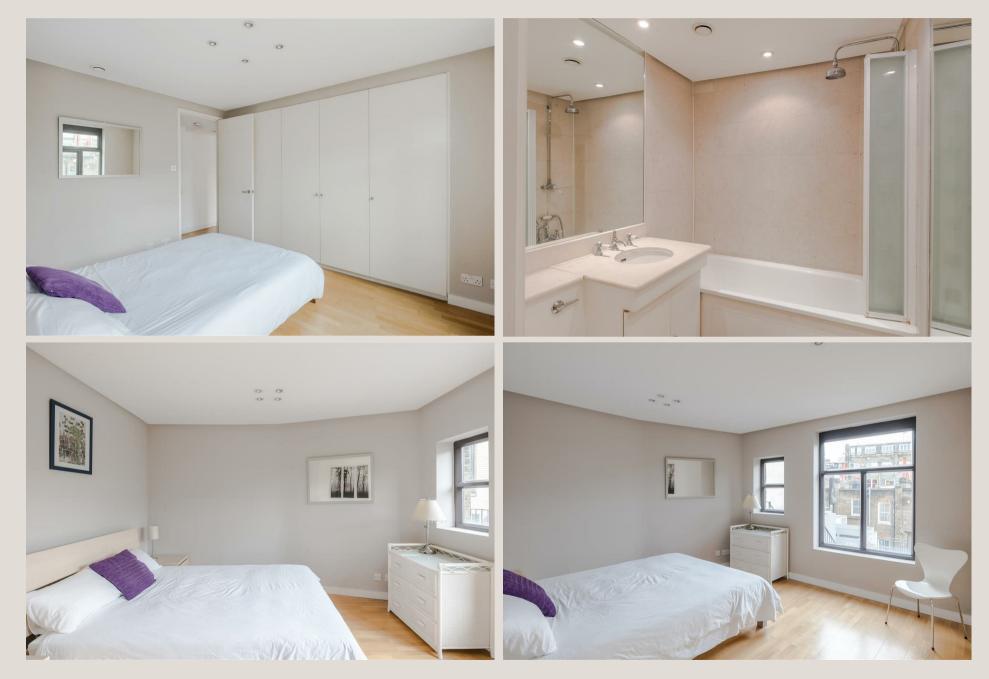

#### THE SPACE

Featuring a spacious reception room overlooking Charlotte Street, this wellproportioned apartment is situated on what has long been considered one of Fitzrovia's prime streets.

The accommodation includes two double bedrooms and two bathrooms. The original layout was for three bedrooms and the property would be easy to re-instate back to three. Perched up on the third floor there is great natural light, whilst on your doorstep is a positive feast of dining and entertainment options, ideal for those looking to embrace West End living. The nearby Tottenham Court Road Station offers convenient access to the Elizabeth Line and Goodge Street Station is just a short stroll away.

#### & FEATURES

- Double Reception Room
- Two Double Bedrooms
- Potential for 3rd Bedroom
- Two Bathrooms
- Third Floor
- Views over Charlotte Street
- Prime W1 address
- Long Lease
- Heating : Air Source Pump