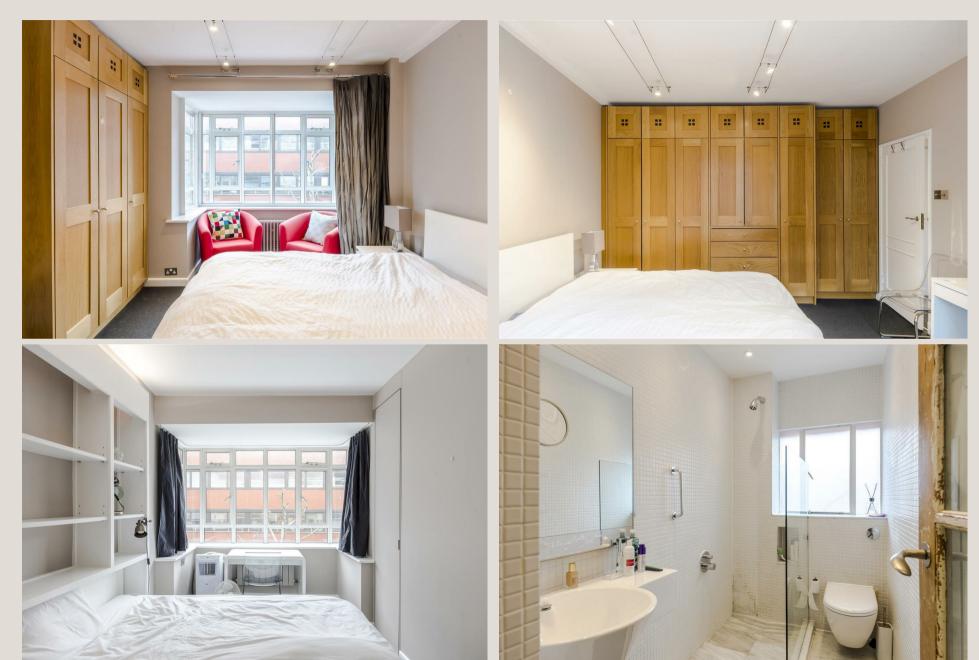

#### THE SPACE

The apartment has a large reception room, a separate modern kitchen with plenty of storage, two double bedrooms and a modern shower room. The apartment is newly decorated, comes furnished and has southernly views which bring in an abundance of natural light. Rent Includes heating & hot water.

#### & FEATURES

- Available Now
- Two Double Bedrooms
- Separate Modern Kitchen
- · Walk-in Shower
- Furnished
- Daytime Concierge
- Professionally Managed
- Close to The Regents park