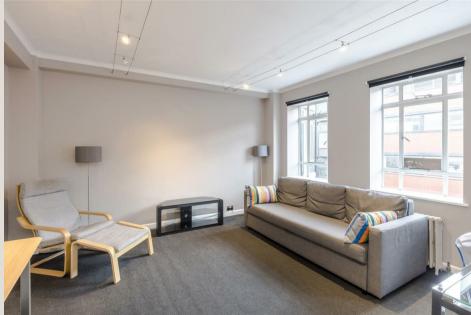

#### THE SPACE

The apartment has a large reception room, a separate modern kitchen with plenty of storage, two double bedrooms and a modern shower room. The apartment is newly decorated, comes furnished and has southernly views which bring in an abundance of natural light. Rent Includes heating & hot water.

#### & FEATURES

- Available Now
- Two Double Bedrooms
- Separate Modern Kitchen
- · Walk-in Shower
- Furnished
- Daytime Concierge
- Professionally Managed
- Close to The Regents park