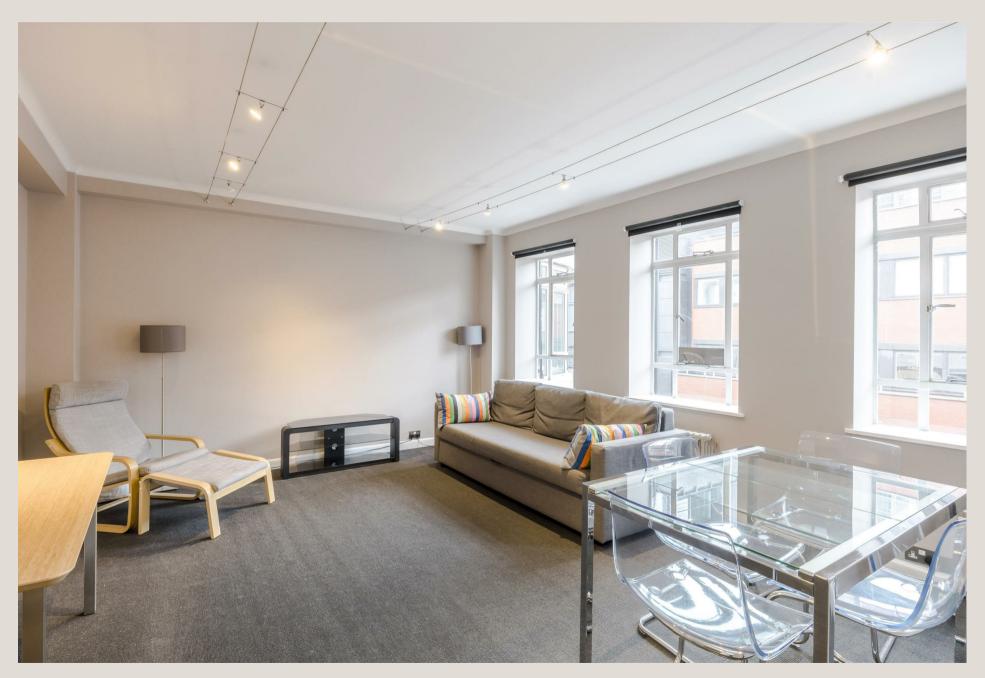

#### THE SPACE

The apartment has a large reception room, a separate modern kitchen with plenty of storage, two double bedrooms and a modern shower room. The apartment is newly decorated, comes furnished and has southernly views which bring in an abundance of natural light. Rent Includes heating & hot water.

#### & FEATURES

- Available Now
- Two Double Bedrooms
- Separate Modern Kitchen
- · Walk-in Shower
- Furnished
- Daytime Concierge
- Professionally Managed
- Close to The Regents park