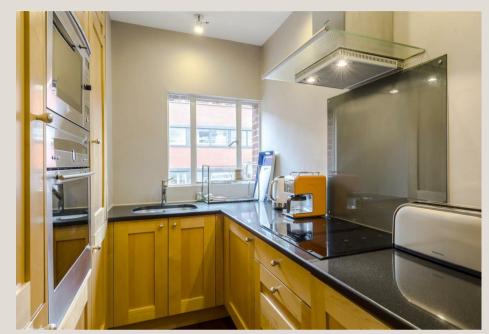

#### THE SPACE

The apartment has a large reception room, a separate modern kitchen with plenty of storage, two double bedrooms and a modern shower room. The apartment is newly decorated, comes furnished and has southernly views which bring in an abundance of natural light. Rent Includes heating & hot water.