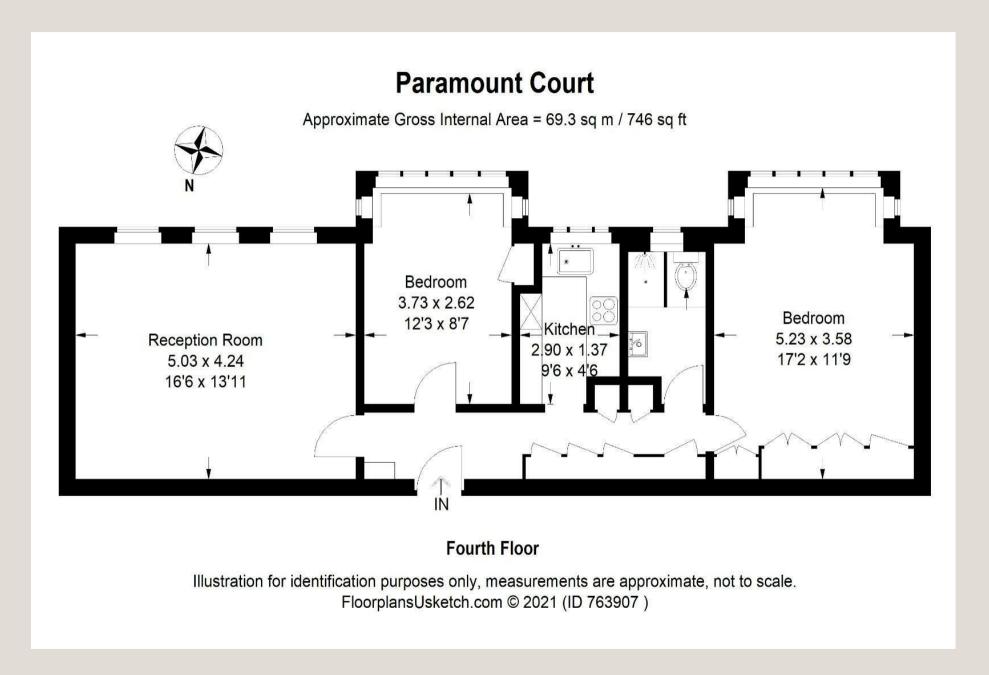

#### THE SPACE

The apartment has a large reception room, a separate modern kitchen with plenty of storage, two double bedrooms and a modern shower room. The apartment is newly decorated, comes furnished and has southernly views which bring in an abundance of natural light. Rent Includes heating & hot water.

#### ACCOMMODATION