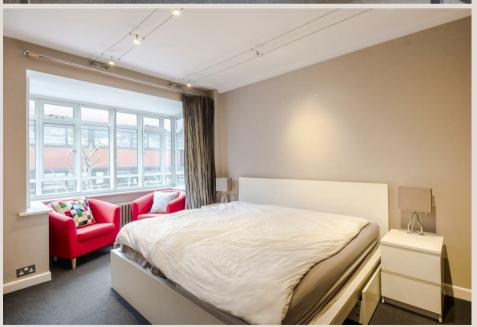

#### THE SPACE

The apartment has a large reception room, a separate modern kitchen with plenty of storage, two double bedrooms and a modern shower room. The apartment is newly decorated, comes furnished and has southernly views which bring in an abundance of natural light. Rent Includes heating & hot water.

#### & FEATURES

- Available Now
- Two Double Bedrooms
- Separate Modern Kitchen
- · Walk-in Shower
- Furnished
- Daytime Concierge
- Professionally Managed
- Close to The Regents park