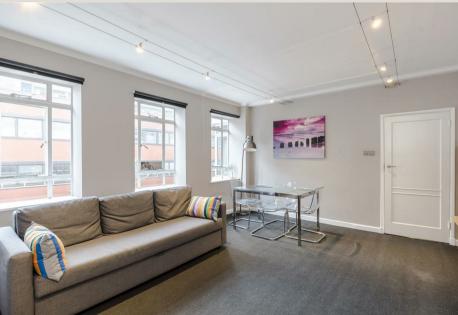

#### THE SPACE

The apartment has a large reception room, a separate modern kitchen with plenty of storage, two double bedrooms and a modern shower room. The apartment is newly decorated, comes furnished and has southernly views which bring in an abundance of natural light. Rent Includes heating & hot water.

#### & FEATURES

- Available Now
- Two Double Bedrooms
- Separate Modern Kitchen
- · Walk-in Shower
- Furnished
- Daytime Concierge
- Professionally Managed
- Close to The Regents park