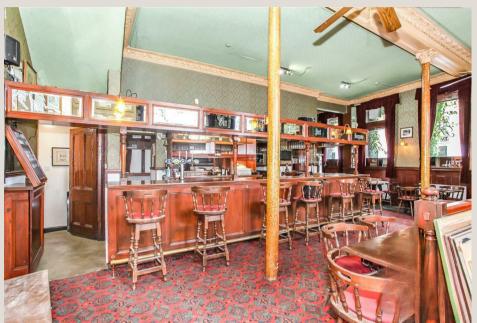

THE SPACE

A fantastic opportunity to develop this attractive period building located on the corner with Willes Road and walking distance to Kentish Town Station and Camden Town bustling street market. Comprising of vacant pub on the Ground and part basement, 14 HMO units on the upper floors benefit from a separate entrance and a self-contained 1 bedroom apartment on the lower ground floor. Existing building including vaults and cellars total are circA 6679sqft.

There is planning permission to add two floors and a small side extension which would allow the building to comprise of 22 self-contained apartments, a one bedroom apartment and the pub. The proposed development would increase the building to circa 8138sqft GIA. Subject to planning, the vacant commercial space could be utilised for a number of different uses. Consideration will be given to selling and leasing the residential and commercial parts separately.