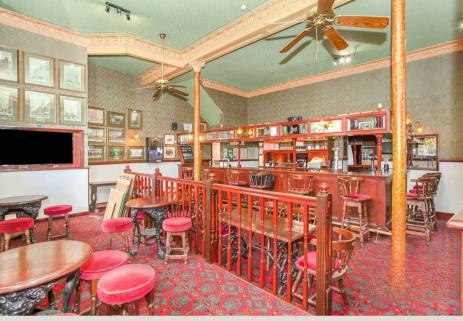

THE SPACE

A fantastic opportunity to develop this attractive period building located on the corner with Willes Road and walking distance to Kentish Town Station and Camden Town bustling street market. Comprising of vacant pub on the Ground and part basement, 14 HMO units on the upper floors benefit from a separate entrance and a self-contained 1 bedroom apartment on the lower ground floor. Existing building including vaults and cellars total are circA 6679sqft.

There is planning permission to add two floors and a small side extension which would allow the building to comprise of 22 self-contained apartments, a one bedroom apartment and the pub. The proposed development would increase the building to circa 8138sqft GIA. Subject to planning, the vacant commercial space could be utilised for a number of different uses. Consideration will be given to selling and leasing the residential and commercial parts separately.