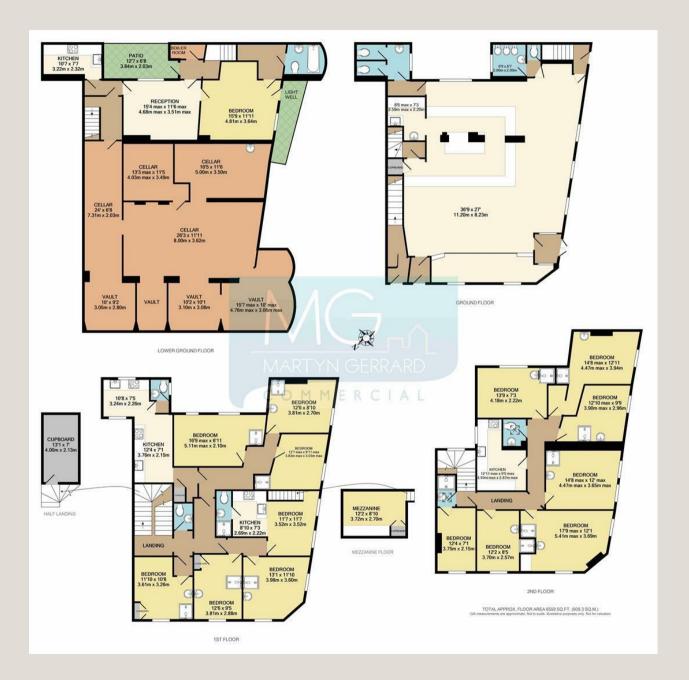

THE SPACE

A fantastic opportunity to develop this attractive period building located on the corner with Willes Road and walking distance to Kentish Town Station and Camden Town bustling street market. Comprising of vacant pub on the Ground and part basement, 14 HMO units on the upper floors benefit from a separate entrance and a self-contained 1 bedroom apartment on the lower ground floor. Existing building including vaults and cellars total are circA 6679sqft.

There is planning permission to add two floors and a small side extension which would allow the building to comprise of 22 self-contained apartments, a one bedroom apartment and the pub. The proposed development would increase the building to circa 8138sqft GIA. Subject to planning, the vacant commercial space could be utilised for a number of different uses. Consideration will be given to selling and leasing the residential and commercial parts separately.