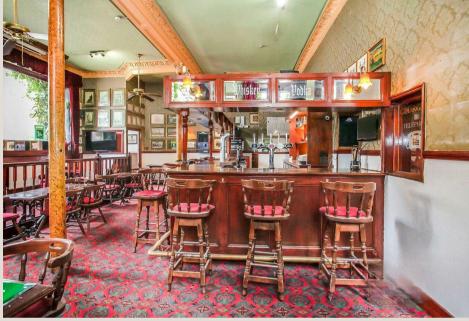

THE SPACE

A fantastic opportunity to develop this attractive period building located on the corner with Willes Road and walking distance to Kentish Town Station and Camden Town bustling street market. Comprising of vacant pub on the Ground and part basement, 14 HMO units on the upper floors benefit from a separate entrance and a self-contained 1 bedroom apartment on the lower ground floor. Existing building including vaults and cellars total are circA 6679sqft.