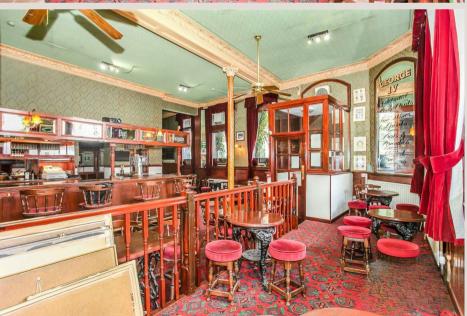

THE SPACE

A fantastic opportunity to develop this attractive period building located on the corner with Willes Road and walking distance to Kentish Town Station and Camden Town bustling street market. Comprising of vacant pub on the Ground and part basement, 14 HMO units on the upper floors benefit from a separate entrance and a self-contained 1 bedroom apartment on the lower ground floor. Existing building including vaults and cellars total are circA 6679sqft.

There is planning permission to add two floors and a small side extension which would allow the building to comprise of 22 self-contained apartments, a one bedroom apartment and the pub. The proposed development would increase the building to circa 8138sqft GIA. Subject to planning, the vacant commercial space could be utilised for a number of different uses. Consideration will be given to selling and leasing the residential and commercial parts separately.