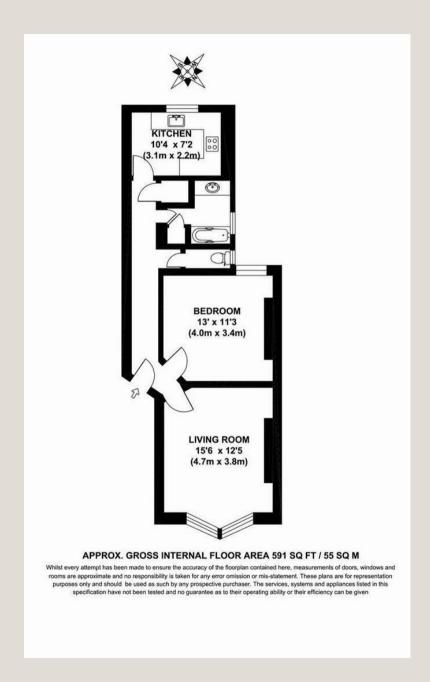

#### THE SPACE

A spacious apartment set on the second floor of a small red brick period mansion block, located on a popular quiet residential roads in Fitzrovia, W1. Comprising a large reception room, spacious bedroom with large fitted wardrobes, separate fitted kitchen with a bathroom and a separate W/C.

# **ACCOMMODATION**

## & FEATURES

- · Attractive period building
- Plenty of natural light
- Spacious apartment
- Good size reception room
- · Wooden flooring
- · Separate kitchen
- Fitted wardrobes
- Bathroom
- Separate W/C
- Fantastic location