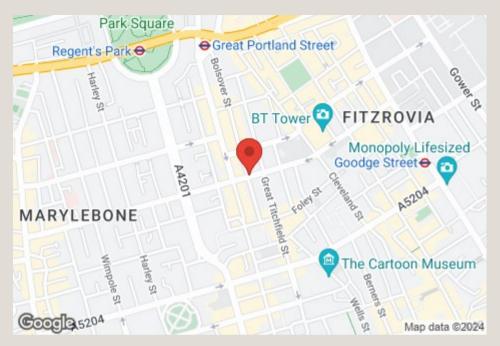

#### **ADDRESS**

Great Titchfield Street, London

# **POSTCODE**

W1W 6RZ

Packed full of cafés and eateries, the renowned coffee quarter of Great Titchfield Street is within a short stroll of both the greenery of The Regents Park and just a short stroll from Oxford Circus and the rest of the West End.

#### **COMMUTE**

Great Portland Street station

Warren Street station

Oxford Circus

Tottenham Street - Elizabeth Line