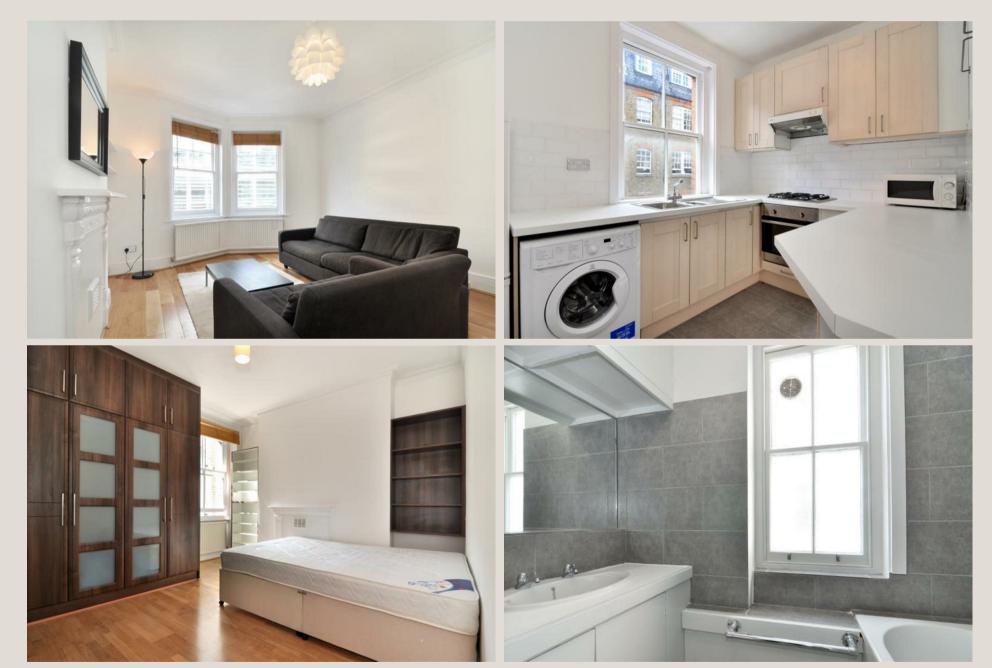

#### THE SPACE

A spacious apartment set on the second floor of a small red brick period mansion block, located on a popular quiet residential roads in Fitzrovia, W1. Comprising a large reception room, spacious bedroom with large fitted wardrobes, separate fitted kitchen with a bathroom and a separate W/C.

## & FEATURES

- · Attractive period building
- Plenty of natural light
- Spacious apartment
- Good size reception room
- · Wooden flooring
- · Separate kitchen
- Fitted wardrobes
- Bathroom
- Separate W/C
- Fantastic location