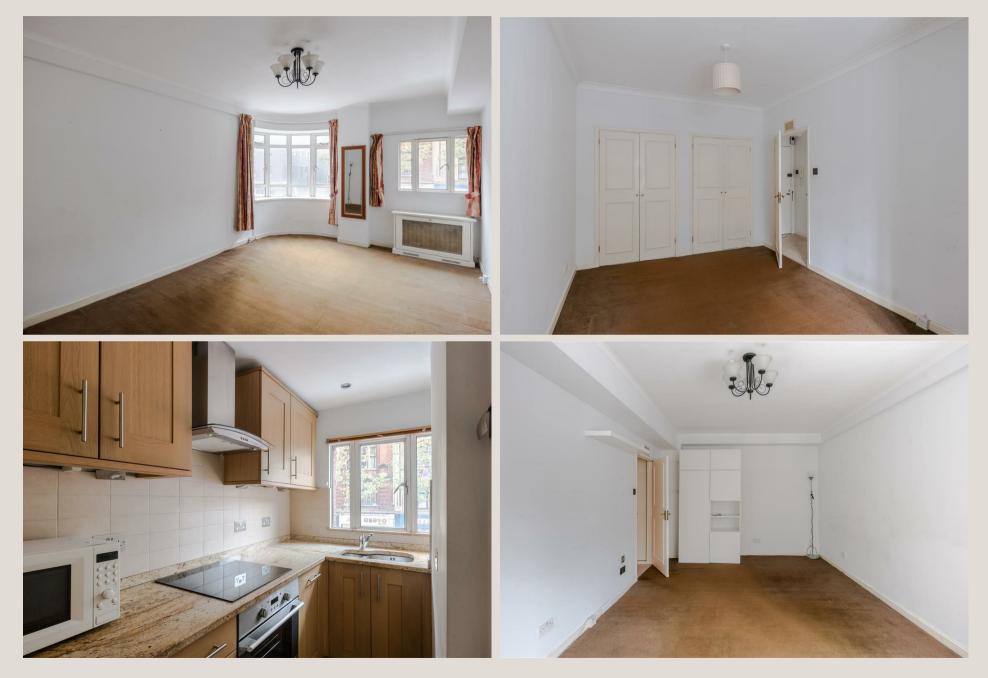

#### THE SPACE

Benefitting from west-facing light and interesting aspects, this spacious corner apartment is situated on the first floor of a handsome Art Deco building. The apartment has a long lease and a shareof-the—freehold.

#### ACCOMMODATION

#### & FEATURES

- 210 year lease
- One Bedroom
- Seperate Kitchen
- Smart Common Areas
- Porter
- Two lfits
- Communal Heating and Hot Water
- Share Of Freehold