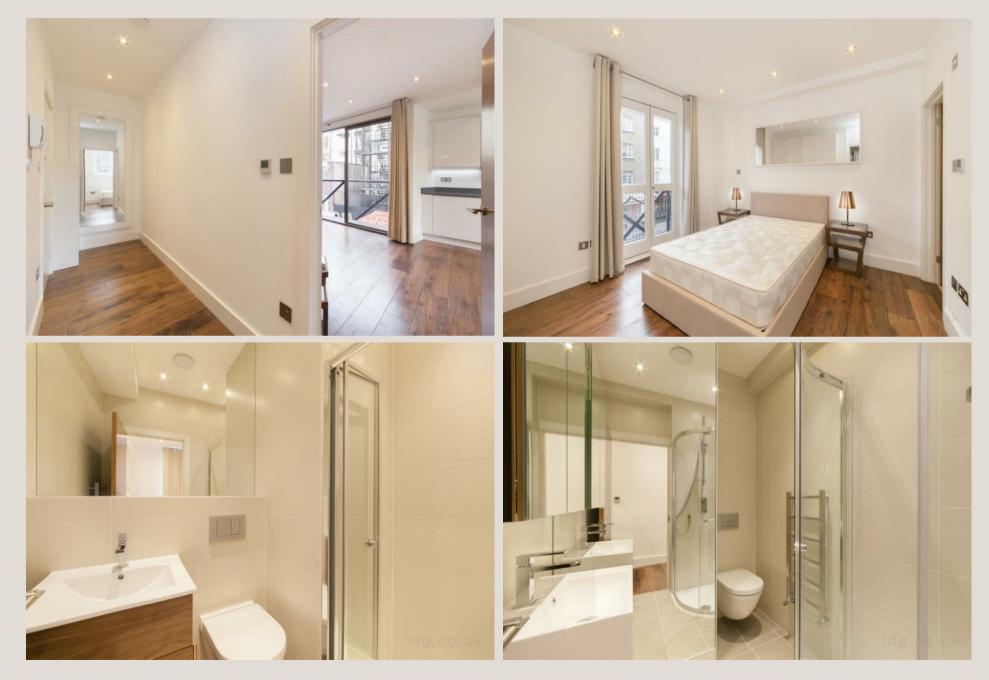

#### THE SPACE

This two-bedroom apartment is set on the first floor of a popular purpose built block in the heart of Fitzrovia. The stylish accommodation also includes a modern open-plan kitchen, two shower rooms and a private balcony. The property affords views down the picturesque Charlotte Place and over Goodge Street.

#### & FEATURES

- Reception room
- Two bedrooms
- Open plan Kkitchen (New)
- Two showers
- Underfloor heating throughout
- Walnut flooring
- Balcony
- 92 Years remaining on lease
- £5,400pa Service Charge
- £200pa Ground Rent