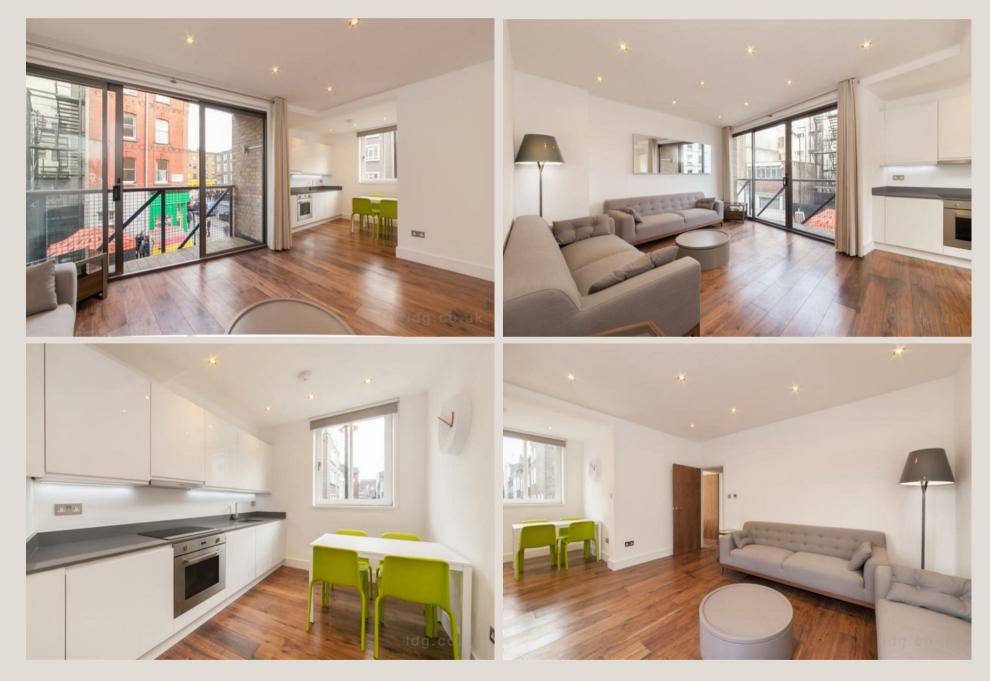

#### THE SPACE

This two-bedroom apartment is set on the first floor of a popular purpose built block in the heart of Fitzrovia. The stylish accommodation also includes a modern open-plan kitchen, two shower rooms and a private balcony. The property affords views down the picturesque Charlotte Place and over Goodge Street.

#### & FEATURES

- Reception room
- Two bedrooms
- Open plan Kkitchen (New)
- Two showers
- Underfloor heating throughout
- Walnut flooring
- Balcony
- 92 Years remaining on lease
- £5,400pa Service Charge
- £200pa Ground Rent