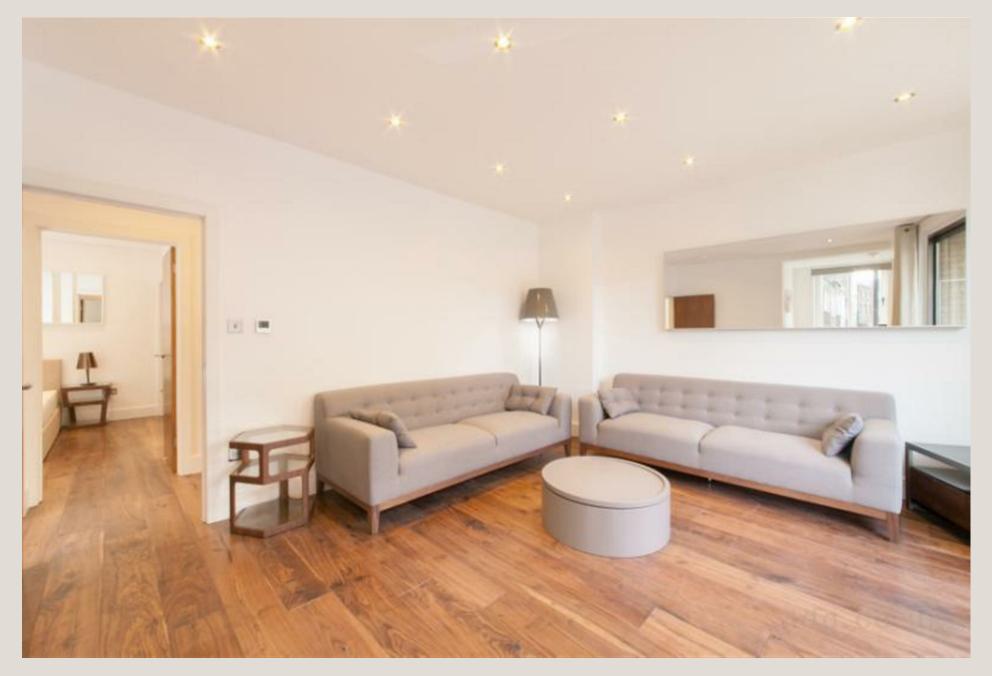

#### THE SPACE

This two-bedroom apartment is set on the first floor of a popular purpose built block in the heart of Fitzrovia. The stylish accommodation also includes a modern open-plan kitchen, two shower rooms and a private balcony. The property affords views down the picturesque Charlotte Place and over Goodge Street.

#### & FEATURES

- Reception room
- Two bedrooms
- Open plan Kkitchen (New)
- Two showers
- Underfloor heating throughout
- Walnut flooring
- Balcony
- 92 Years remaining on lease
- £5,400pa Service Charge
- £200pa Ground Rent