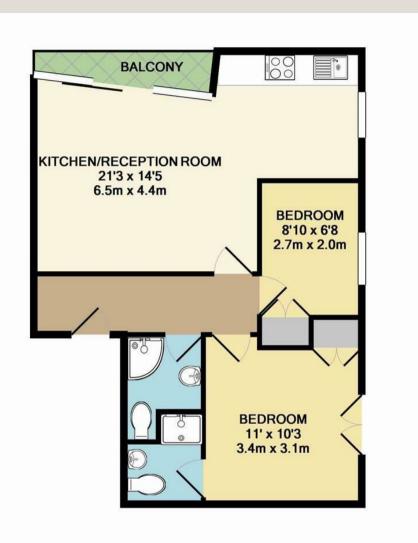

#### THE SPACE

This two-bedroom apartment is set on the first floor of a popular purpose built block in the heart of Fitzrovia. The stylish accommodation also includes a modern open-plan kitchen, two shower rooms and a private balcony. The property affords views down the picturesque Charlotte Place and over Goodge Street.

#### & FEATURES

- Reception room
- Two bedrooms
- Open plan Kkitchen (New)
- Two showers
- Underfloor heating throughout
- Walnut flooring
- Balcony
- 92 Years remaining on lease
- £5,400pa Service Charge
- £200pa Ground Rent

#### TOTAL APPROX. FLOOR AREA 603 SQ.FT. (56.0 SQ.M.)

Whilst every attempt has been made to ensure the accuracy of the floor plan contained here, measurements of doors, windows, rooms and any other items are approximate and no responsibility is taken for any error, omission, or mis-statement. This plan is for illustrative purposes only and should be used as such by any prospective purchaser. The services, systems and appliances shown have not been tested and no guarantee as to their operability or efficiency can be given Made with Metropix ©2015