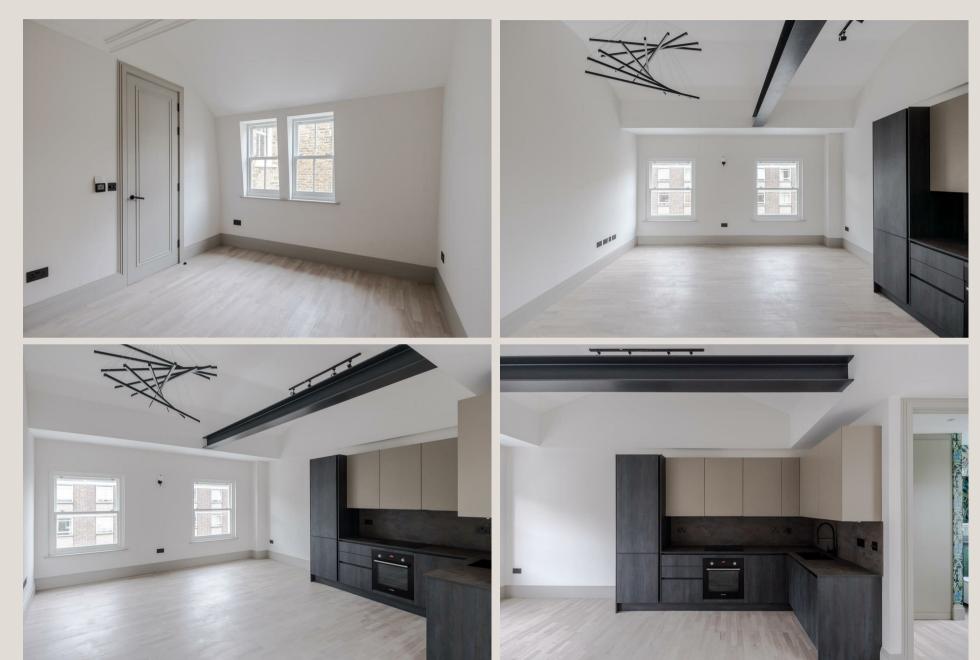

#### THE SPACE

With vaulted ceilings and a stylish disposition this superb one-bedroom sits on the top floor – third – of a brand-new boutique development.

The spacious accommodation features a stylish open-plan kitchen, high ceilings, a guest cloakroom and ensuite bathroom.

#### & FEATURES

- New Development
- High Ceilings
- Ensuite Bedroom
- Guest Cloak
- Modern Open Plan Kitchen
- New 125 Year Lease
- Top Floor 3rd