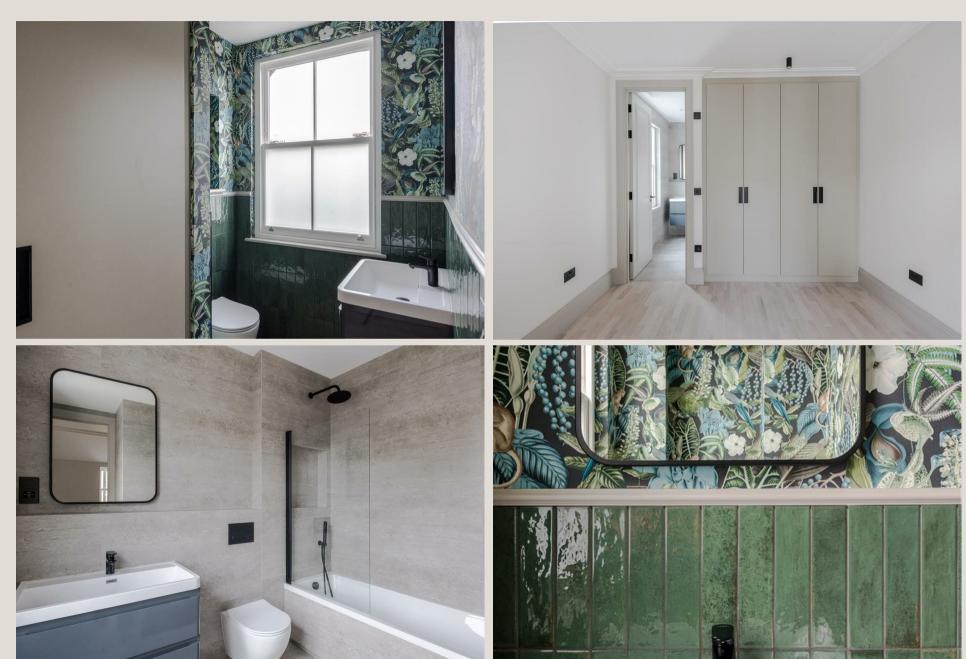

#### THE SPACE

With vaulted ceilings and a stylish disposition this superb one-bedroom sits on the top floor – third – of a brand-new boutique development.

The spacious accommodation features a stylish open-plan kitchen, high ceilings, a guest cloakroom and ensuite bathroom.

#### & FEATURES

- New Development
- High Ceilings
- Ensuite Bedroom
- Guest Cloak
- Modern Open Plan Kitchen
- New 125 Year Lease
- Top Floor 3rd