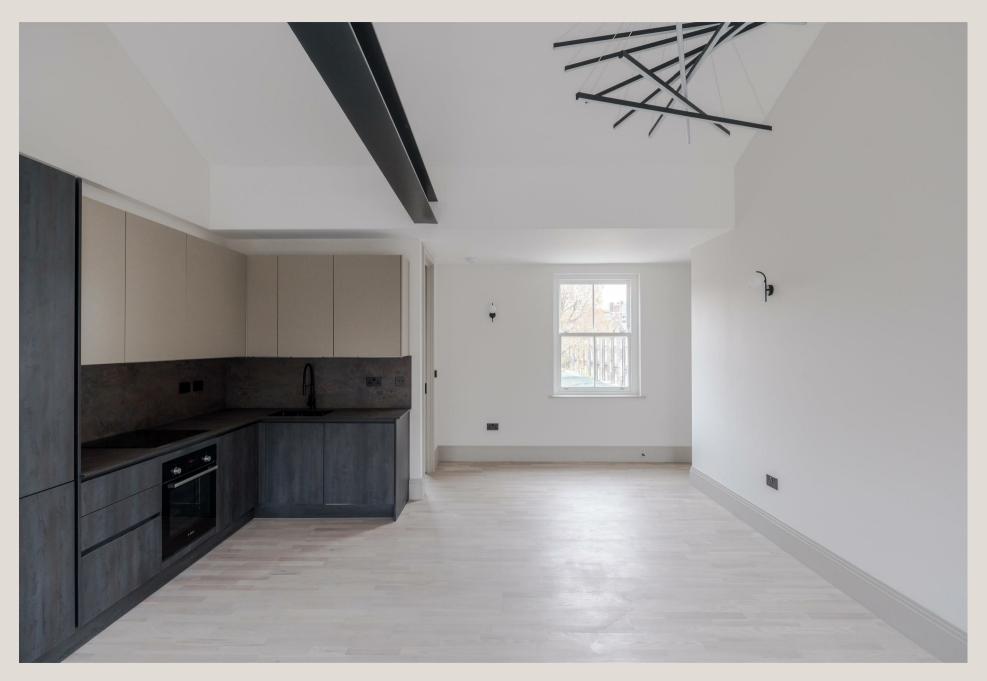

#### THE SPACE

With vaulted ceilings and a stylish disposition this superb one-bedroom sits on the top floor – third – of a brand-new boutique development.

The spacious accommodation features a stylish open-plan kitchen, high ceilings, a guest cloakroom and ensuite bathroom.

#### & FEATURES

- New Development
- High Ceilings
- Ensuite Bedroom
- Guest Cloak
- Modern Open Plan Kitchen
- New 125 Year Lease
- Top Floor 3rd