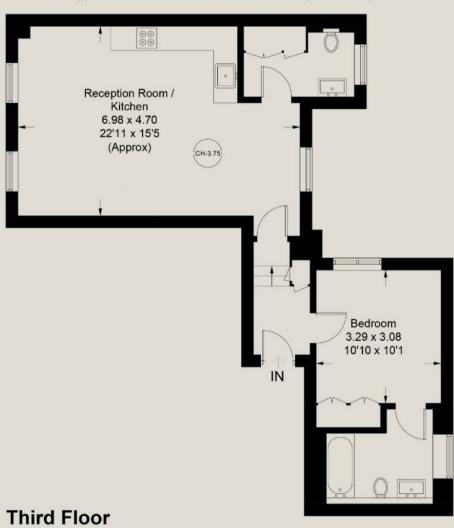

# **Grenville street**

Approximate Gross Internal Area = 57.3 sq m / 617 sq ft

Illustration for identification purposes only, measurements are approximate, not to scale. floorplansUsketch.com © (ID1026949)