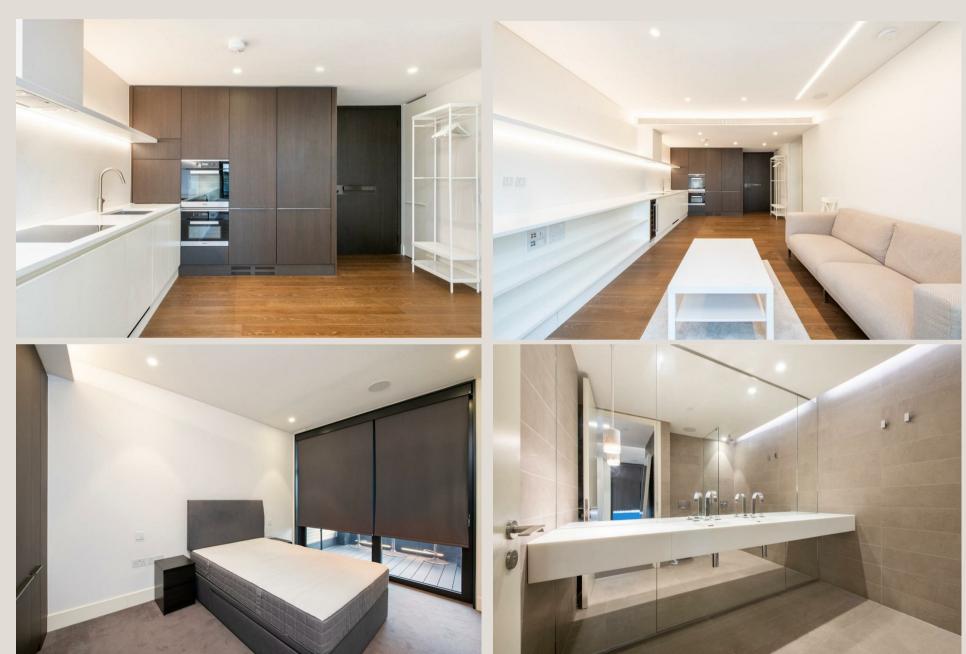

#### THE SPACE

A superb apartment located in this modern development (with lift & concierge) moments away from the buzzing Charlotte Street in Fitzrovia, W1. Offering a modern open-plan kitchen, modern bathroom, wooden flooring and a balcony.

The apartment has a spacious open-plan reception room with a modern fully fitted kitchen leading to a private balcony, bedroom with built-in wardrobes and a separate bathroom. The apartment is furnished with contemporary furniture, has wooden flooring in the living room, glazed windows, lift access and a secure video entry system.