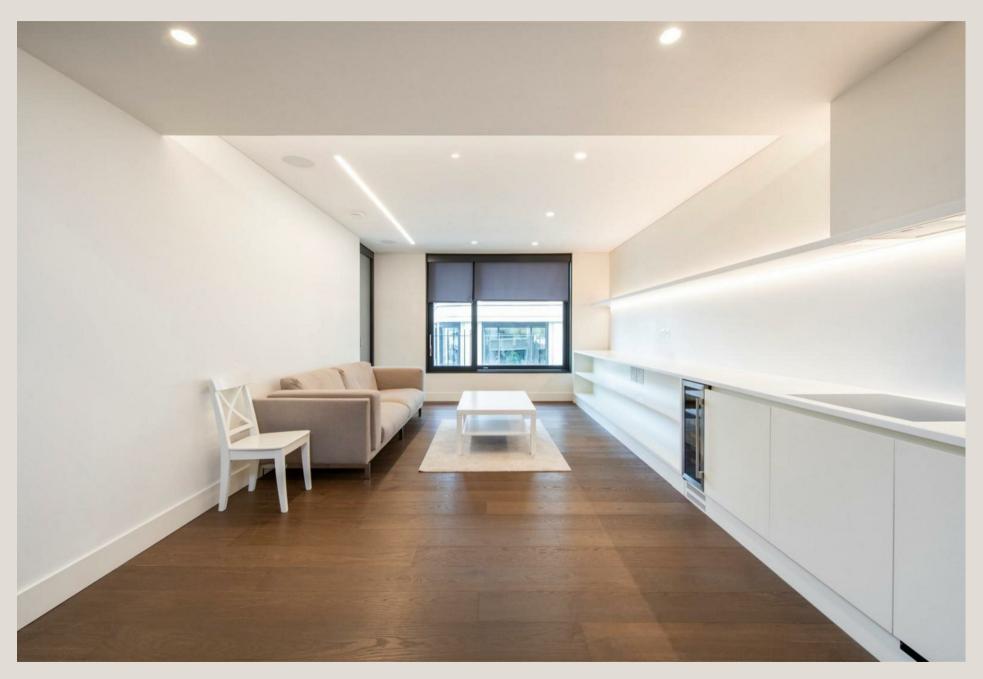

#### THE SPACE

A superb apartment located in this modern development (with lift & concierge) moments away from the buzzing Charlotte Street in Fitzrovia, W1. Offering a modern open-plan kitchen, modern bathroom, wooden flooring and a balcony.

The apartment has a spacious open-plan reception room with a modern fully fitted kitchen leading to a private balcony, bedroom with built-in wardrobes and a separate bathroom. The apartment is furnished with contemporary furniture, has wooden flooring in the living room, glazed windows, lift access and a secure video entry system.