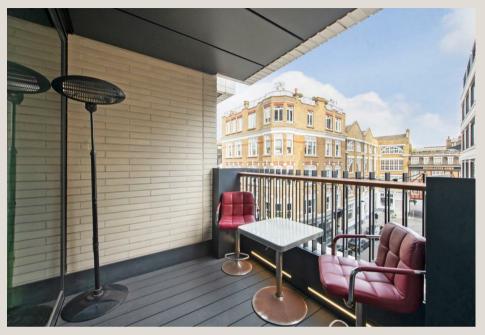

#### THE SPACE

A superb apartment located in this modern development (with lift & concierge) moments away from the buzzing Charlotte Street in Fitzrovia, W1. Offering a modern open-plan kitchen, modern bathroom, wooden flooring and a balcony.

#### & FEATURES

- Available Now
- Modern Development
- Third Floor with Lift
- Furnished
- Open- plan kitchen
- · Private Balcony
- 24hr Concierge
- Resident's gym and swimming pool