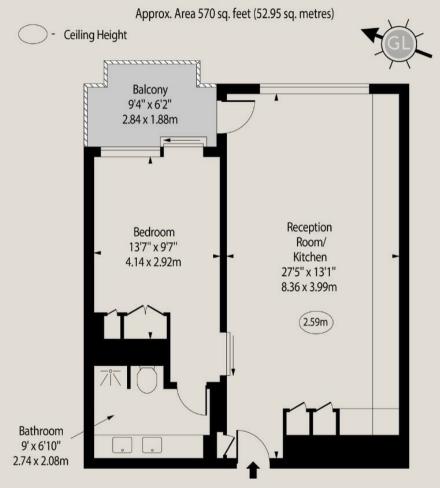

### Rathbone Place, Fitzrovia, W1T 1JN

Third Floor

For Illustration Purposes Only - Not To Scale www.goldlens.co.uk Ref. No. 022085E