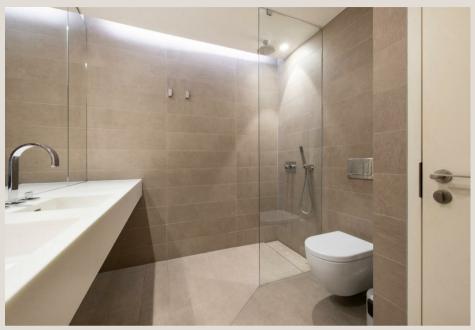

The apartment has a spacious open-plan reception room with a modern fully fitted kitchen leading to a private balcony, bedroom with built-in wardrobes and a separate bathroom. The apartment is furnished with contemporary furniture, has wooden flooring in the living room, glazed windows, lift access and a secure video entry system.