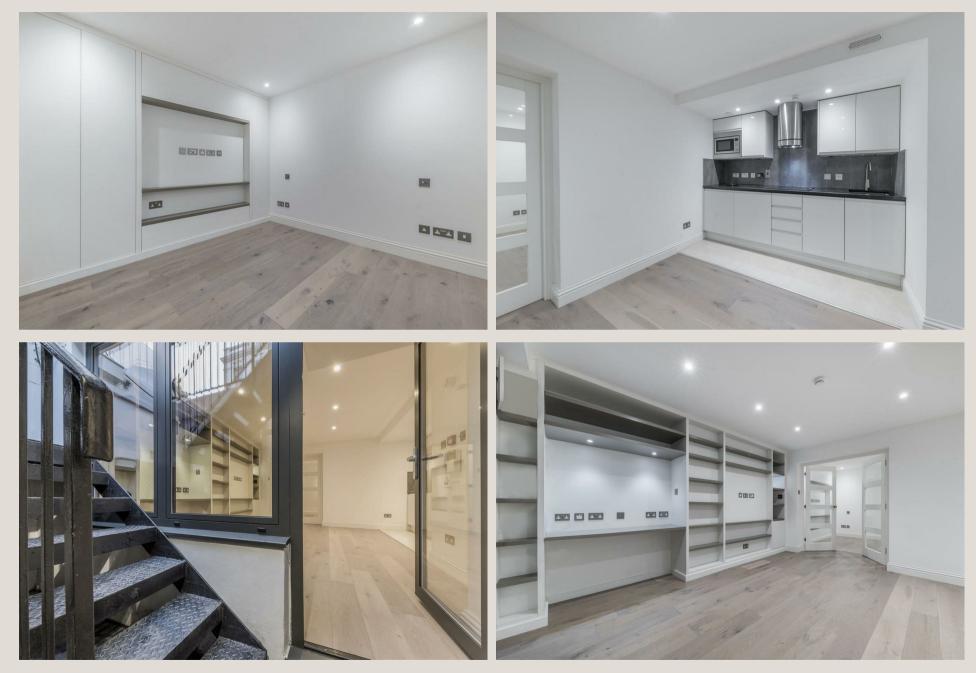

#### THE SPACE

A newly refurbished lower ground floor studio apartment with separate sleeping area and private street entrance has become available in an attractive period building. Located in the heart of Fitzrovia, close to Great Portland Street and Warren Street underground stations. This apartment benefits from having its own secure gated entrance, comprises of a large studio room with glazed room divider for separate sleeping area, ventilation system, newly fitted kitchen, shower, two toilets. and private access to pavement vaults providing ample storage with potential to create additional internal space.

#### & FEATURES

- Long Leasehold 999 years
- Vacant Possesion
- Private Entrance
- Ample Storage Space
- Demised Pavement Vaults offering potential for multiple uses.
- Fully Integrated Kitchen With Induction Hob
- Wood Flooring
- Ventilation System