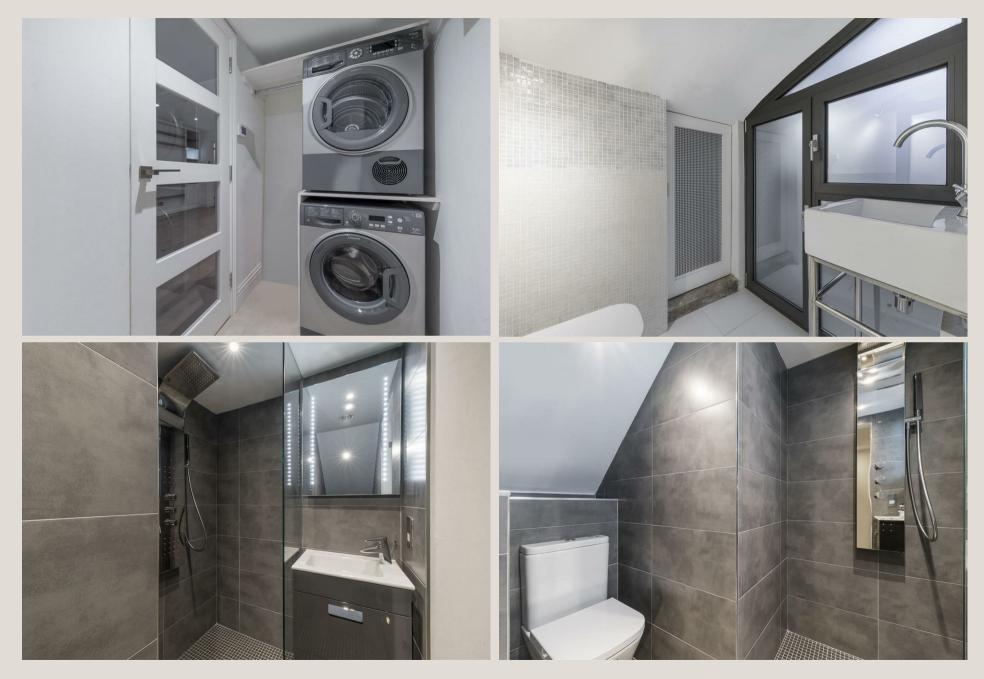

#### THE SPACE

A newly refurbished lower ground floor studio apartment with separate sleeping area and private street entrance has become available in an attractive period building. Located in the heart of Fitzrovia, close to Great Portland Street and Warren Street underground stations. This apartment benefits from having its own secure gated entrance, comprises of a large studio room with glazed room divider for separate sleeping area, ventilation system, newly fitted kitchen, shower, two toilets. and private access to pavement vaults providing ample storage with potential to create additional internal space.