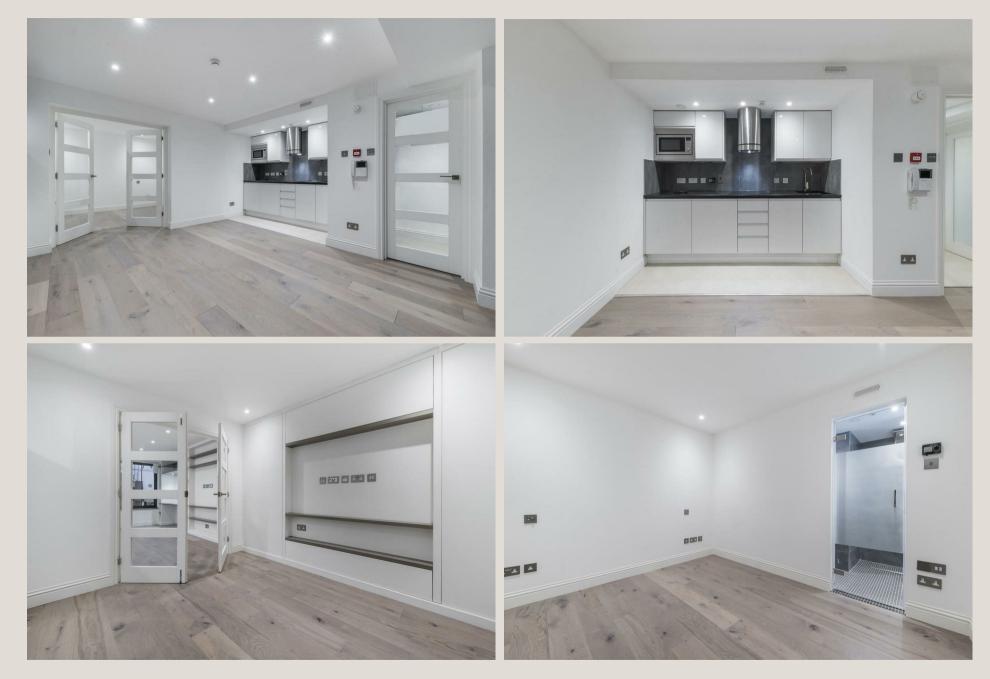

#### THE SPACE

A newly refurbished lower ground floor studio apartment with separate sleeping area and private street entrance has become available in an attractive period building. Located in the heart of Fitzrovia, close to Great Portland Street and Warren Street underground stations. This apartment benefits from having its own secure gated entrance, comprises of a large studio room with glazed room divider for separate sleeping area, ventilation system, newly fitted kitchen, shower, two toilets. and private access to pavement vaults providing ample storage with potential to create additional internal space.

#### & FEATURES

- Long Leasehold 999 years
- Vacant Possesion
- Private Entrance
- Ample Storage Space
- Demised Pavement Vaults offering potential for multiple uses.
- Fully Integrated Kitchen With Induction Hob
- Wood Flooring
- Ventilation System