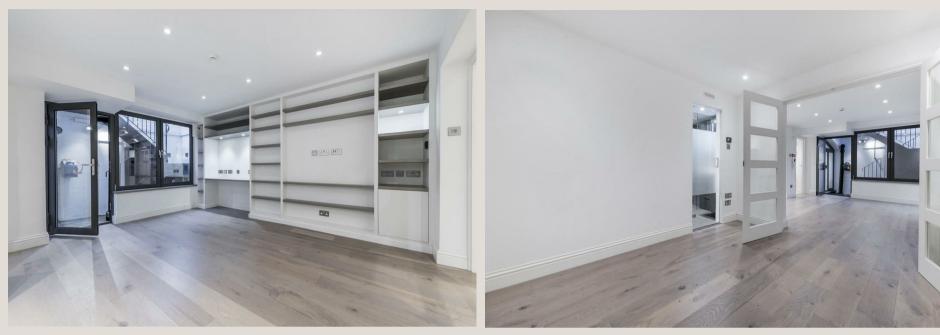

#### THE SPACE

A newly refurbished lower ground floor studio apartment with separate sleeping area and private street entrance has become available in an attractive period building. Located in the heart of Fitzrovia, close to Great Portland Street and Warren Street underground stations. This apartment benefits from having its own secure gated entrance, comprises of a large studio room with glazed room divider for separate sleeping area, ventilation system, newly fitted kitchen, shower, two toilets. and private access to pavement vaults providing ample storage with potential to create additional internal space.

#### & FEATURES

- Long Leasehold 999 years
- Vacant Possesion
- Private Entrance
- Ample Storage Space
- Demised Pavement Vaults offering potential for multiple uses.
- Fully Integrated Kitchen With Induction Hob
- Wood Flooring
- Ventilation System