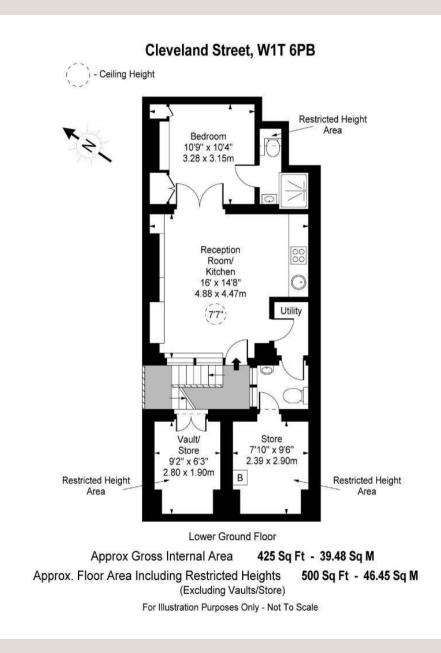

#### THE SPACE

A newly refurbished lower ground floor studio apartment with separate sleeping area and private street entrance has become available in an attractive period building. Located in the heart of Fitzrovia, close to Great Portland Street and Warren Street underground stations. This apartment benefits from having its own secure gated entrance, comprises of a large studio room with glazed room divider for separate sleeping area, ventilation system, newly fitted kitchen, shower, two toilets. and private access to pavement vaults providing ample storage with potential to create additional internal space.

#### ACCOMMODATION