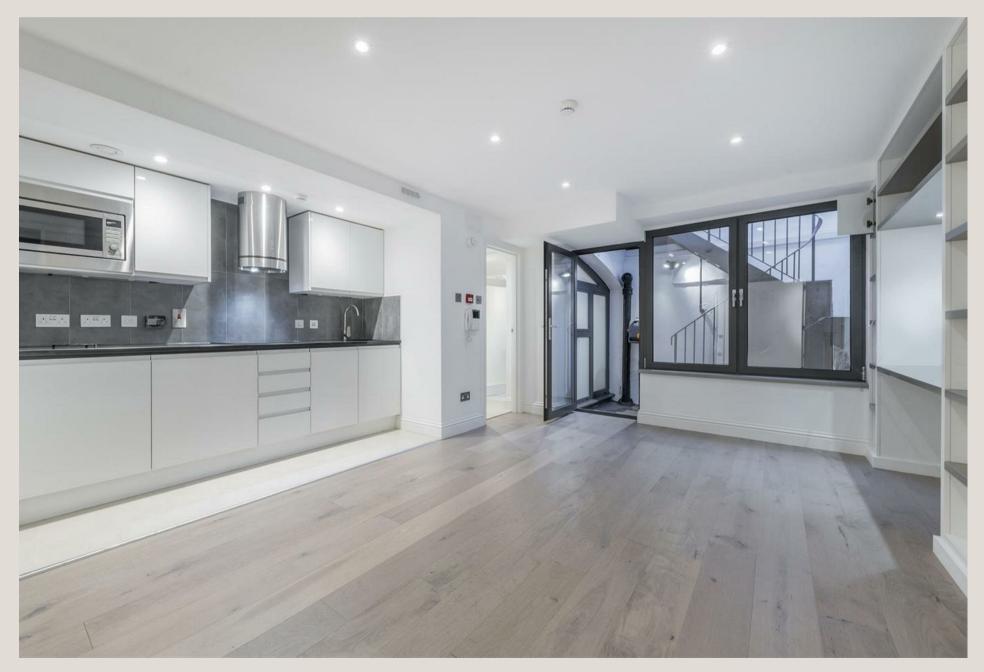

#### THE SPACE

A newly refurbished lower ground floor studio apartment with separate sleeping area and private street entrance has become available in an attractive period building. Located in the heart of Fitzrovia, close to Great Portland Street and Warren Street underground stations. This apartment benefits from having its own secure gated entrance, comprises of a large studio room with glazed room divider for separate sleeping area, ventilation system, newly fitted kitchen, shower, two toilets. and private access to pavement vaults providing ample storage with potential to create additional internal space.

#### & FEATURES

- Long Leasehold 999 years
- Vacant Possesion
- Private Entrance
- Ample Storage Space
- Demised Pavement Vaults offering potential for multiple uses.
- Fully Integrated Kitchen With Induction Hob
- Wood Flooring
- Ventilation System